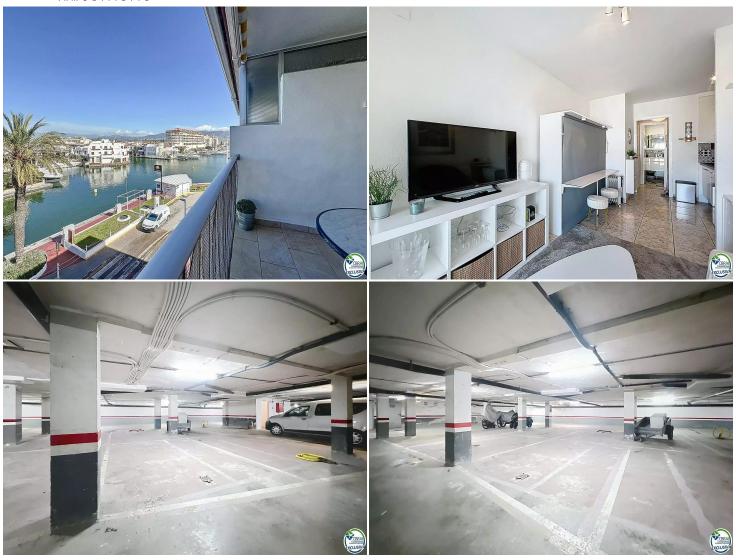

Thanks to its privileged location, everything is within walking distance: shops, restaurants, port and beach. Make the most of your holiday without having to use your car!

The flat also has a basement parking space, included in the price.