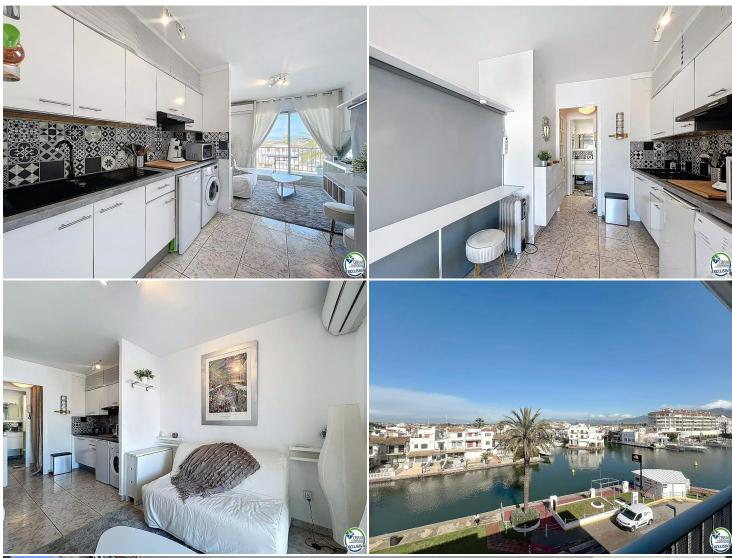

## For sale - Charming Studio Canal View in Empuriabrava

Ideally located in the popular Poblat Tipic district, this superb, fully renovated studio apartment combines comfort and modernity.

The main room is bright and functional, with a double bed and a lounge/kitchen area opening onto a spacious terrace with stunning views over the canal. There is also a modern bathroom with shower.

Thanks to its privileged location, everything is within walking distance: shops, restaurants, port and beach. Make the most of your holiday without having to use your car!

The flat also has a basement parking space, included in the price.