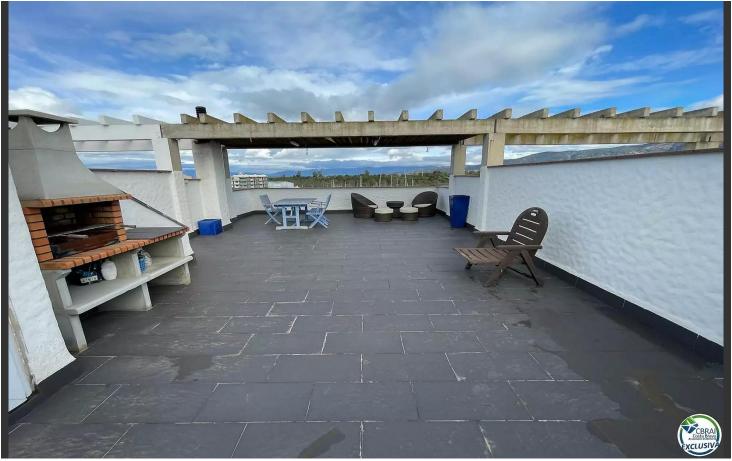

## Magnificent penthouse with 80 M2 of terraces with spectacular views

Magnificent penthouse with 80 M2 of terraces with spectacular views of the canal, the mountain and the Dels Aiguamolls natural park, entrance hall, 1 bathroom, two bedrooms with encased wardrobes, equipped kitchen with furniture and appliances, dining room with open kitchen and access to a terrace of 15 M2 with Spectacular views of the canal, views of the canal, mountain and natural park, air conditioning, living room and master bedroom, 1 large parking space and 1 storage room that can accommodate motorcycles, bicycles, etc., magnificent common areas with swimming pool, garden and terraces, many cities, concierge and video surveillance.

Transaction Sale
Category Apartment
Surface area 133 m²
Rooms 2
Bathrooms 1 bathroom

Parking Yes
Terrace Yes
Surface area

Swimming pool Yes
Air conditioning Yes
Land 12.635
Lift Yes
Furnished Yes

255.000 €