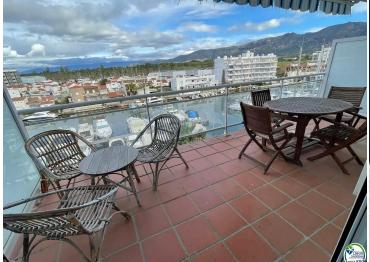

## Magnificent penthouse with 80 M2 of terraces with spectacular views

Magnificent penthouse with 80 M2 of terraces with spectacular views of the canal, the mountain and the Dels Aiguamolls natural park, entrance hall, 1 bathroom, two bedrooms with encased wardrobes, equipped kitchen with furniture and appliances, dining room with open kitchen and access to a terrace of 15 M2 with Spectacular views of the canal, views of the canal, mountain and natural park, air conditioning, living room and master bedroom, 1 large parking space and 1 storage room that can accommodate motorcycles, bicycles, etc., magnificent common areas with swimming pool, garden and terraces, many cities, concierge and video surveillance.