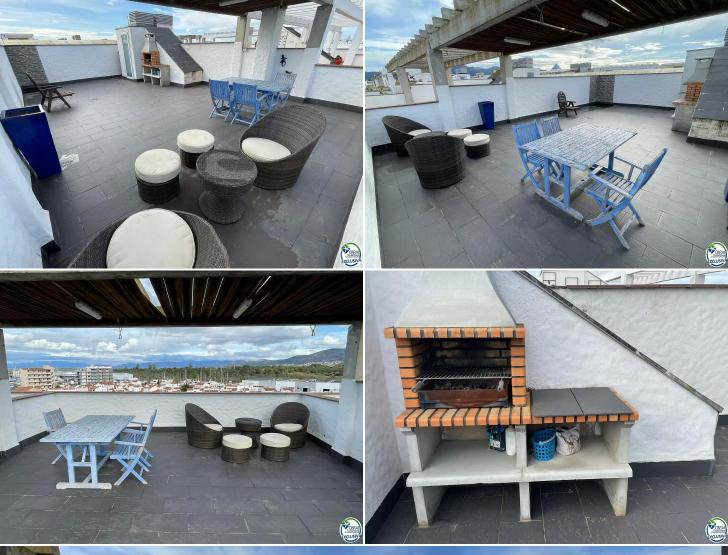

## Magnificent penthouse with 80 M2 of terraces with spectacular views

Magnificent penthouse with 80 M2 of terraces with spectacular views of the canal, the mountain and the Dels Aiguamolls natural park, entrance hall, 1 bathroom, two bedrooms with encased wardrobes, equipped kitchen with furniture and appliances, dining room with open kitchen and access to a terrace of 15 M2 with Spectacular views of the canal, views of the canal, mountain and natural park, air conditioning, living room and master bedroom, 1 large parking space and 1 storage room that can accommodate motorcycles, bicycles, etc., magnificent common areas with swimming pool, garden and terraces, many cities, concierge and video surveillance.

Transaction Sale
Category Apartment
Surface area 133 m²
Rooms 2
Bathrooms 1 bathroom

Parking Yes
Terrace Yes
Surface area

Swimming pool Yes
Air conditioning Yes
Land 12.635
Lift Yes
Furnished Yes

255.000 €