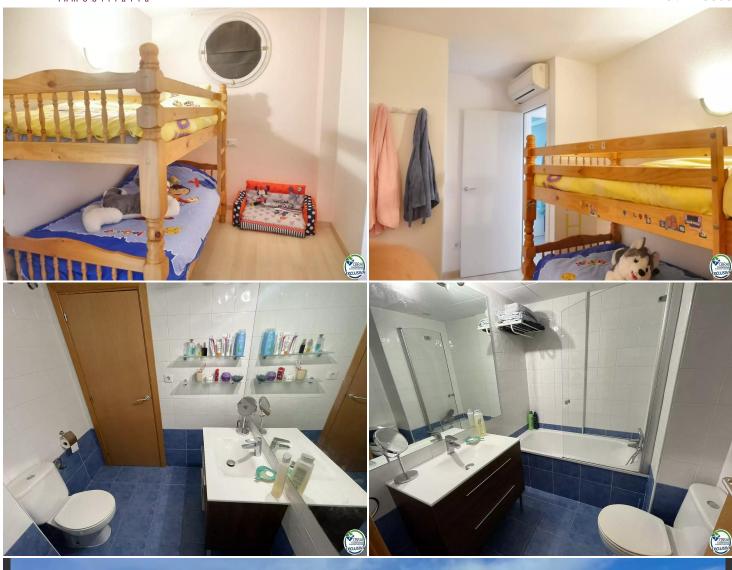

## Magnificent penthouse with 80 M2 of terraces with spectacular views

Magnificent penthouse with 80 M2 of terraces with spectacular views of the canal, the mountain and the Dels Aiguamolls natural park, entrance hall, 1 bathroom, two bedrooms with encased wardrobes, equipped kitchen with furniture and appliances, dining room with open kitchen and access to a terrace of 15 M2 with Spectacular views of the canal, views of the canal, mountain and natural park, air conditioning, living room and master bedroom, 1 large parking space and 1 storage room that can accommodate motorcycles, bicycles, etc., magnificent common areas with swimming pool, garden and terraces, many cities, concierge and video surveillance.

Transaction Sale
Category Apartment
Surface area 133 m²
Rooms 2
Bathrooms 1 bathroom

Parking Yes
Terrace Yes
Surface area

Swimming pool Yes
Air conditioning Yes
Land 12.635
Lift Yes
Furnished Yes

255.000 €