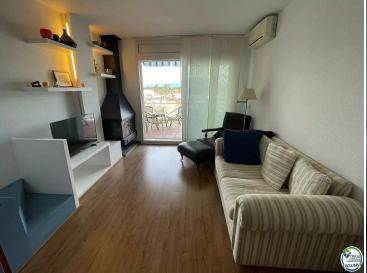

## Magnificent penthouse with 80 M2 of terraces with spectacular views

Magnificent penthouse with 80 M2 of terraces with spectacular views of the canal, the mountain and the Dels Aiguamolls natural park, entrance hall, 1 bathroom, two bedrooms with encased wardrobes, equipped kitchen with furniture and appliances, dining room with open kitchen and access to a terrace of 15 M2 with Spectacular views of the canal, views of the canal, mountain and natural park, air conditioning, living room and master bedroom, 1 large parking space and 1 storage room that can accommodate motorcycles, bicycles, etc., magnificent common areas with swimming pool, garden and terraces, many cities, concierge and video surveillance.