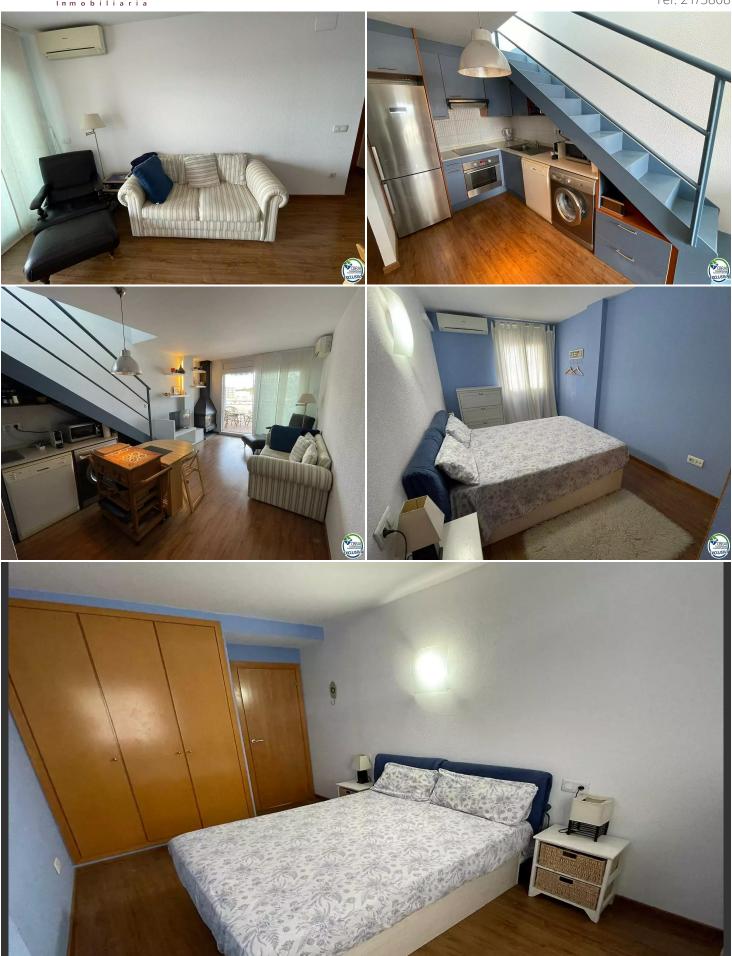

## Magnificent penthouse with 80 M2 of terraces with spectacular views

Magnificent penthouse with 80 M2 of terraces with spectacular views of the canal, the mountain and the Dels Aiguamolls natural park, entrance hall, 1 bathroom, two bedrooms with encased wardrobes, equipped kitchen with furniture and appliances, dining room with open kitchen and access to a terrace of 15 M2 with Spectacular views of the canal, views of the canal, mountain and natural park, air conditioning, living room and master bedroom, 1 large parking space and 1 storage room that can accommodate motorcycles, bicycles, etc., magnificent common areas with swimming pool, garden and terraces, many cities, concierge and video surveillance.

Transaction Sale
Category Apartment
Surface area 133 m²
Rooms 2
Bathrooms 1 bathroom

Parking Yes
Terrace Yes
Surface area

Swimming pool Yes
Air conditioning Yes
Land 12.635
Lift Yes
Furnished Yes

255.000 €