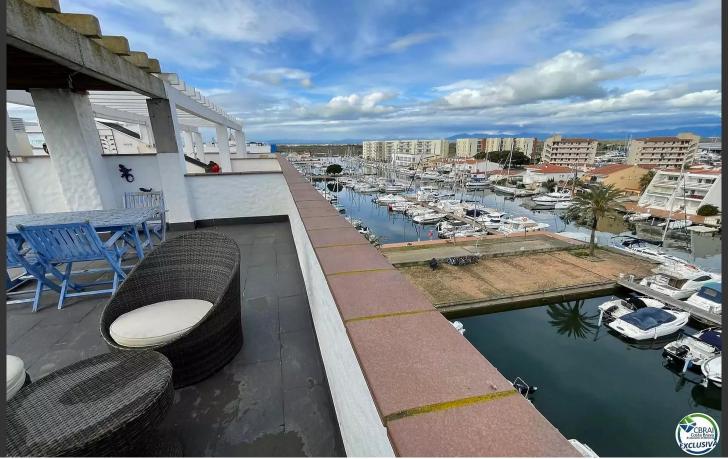

## Magnificent penthouse with 80 M2 of terraces with spectacular views

Magnificent penthouse with 80 M2 of terraces with spectacular views of the canal, the mountain and the Dels Aiguamolls natural park, entrance hall, 1 bathroom, two bedrooms with encased wardrobes, equipped kitchen with furniture and appliances, dining room with open kitchen and access to a terrace of 15 M2 with Spectacular views of the canal, views of the canal, mountain and natural park, air conditioning, living room and master bedroom, 1 large parking space and 1 storage room that can accommodate motorcycles, bicycles, etc., magnificent common areas with swimming pool, garden and terraces, many cities, concierge and video surveillance.