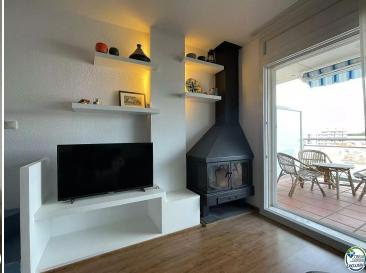

## Magnificent penthouse with 80 M2 of terraces with spectacular views

Magnificent penthouse with 80 M2 of terraces with spectacular views of the canal, the mountain and the Dels Aiguamolls natural park, entrance hall, 1 bathroom, two bedrooms with encased wardrobes, equipped kitchen with furniture and appliances, dining room with open kitchen and access to a terrace of 15 M2 with Spectacular views of the canal, views of the canal, mountain and natural park, air conditioning, living room and master bedroom, 1 large parking space and 1 storage room that can accommodate motorcycles, bicycles, etc., magnificent common areas with swimming pool, garden and terraces, many cities, concierge and video surveillance.