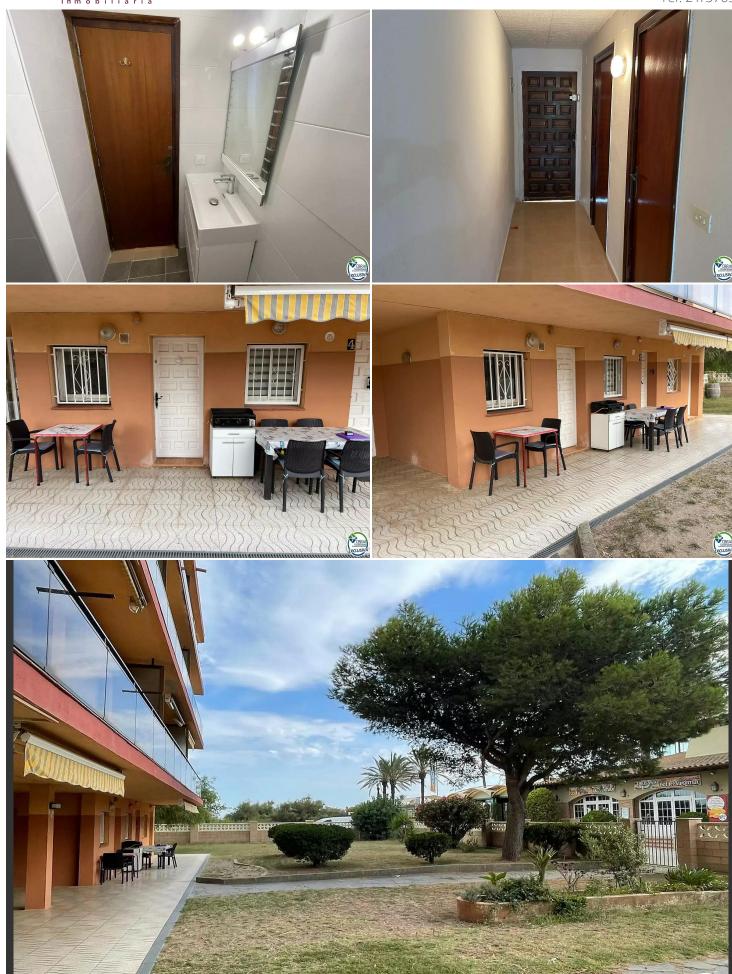

## Studio in a dream natural area, on the natural area of ??Rubina beach in Empuriabrava

Studio in a dream natural area, on the natural area of ??Rubina beach in Empuriabrava, 34 m2 built, building with 1300 m2 plot, with restaurant and beach bars nearby, camping with swimming pool, restaurant, leisure areas and mini market nearby, large parking areas, exposed to the south, community terrace, direct access to large garden with grass and large trees where you can put tables to eat, have a picnic and put hammocks, with kitchen, bathroom and Renovated floors, kitchen with new furniture and appliances, bathroom with all new furniture and shower, living room with furniture and beds. 150 meters from the sea.