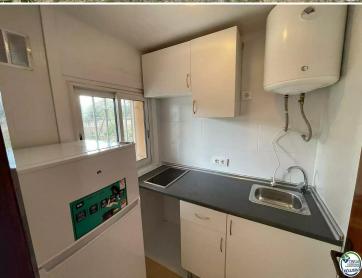

## Studio in a dream natural area, on the natural area of ??Rubina beach in Empuriabrava

Studio in a dream natural area, on the natural area of ??Rubina beach in Empuriabrava, 34 m2 built, building with 1300 m2 plot, with restaurant and beach bars nearby, camping with swimming pool, restaurant, leisure areas and mini market nearby, large parking areas, exposed to the south, community terrace, direct access to large garden with grass and large trees where you can put tables to eat, have a picnic and put hammocks, with kitchen, bathroom and Renovated floors, kitchen with new furniture and appliances, bathroom with all new furniture and shower, living room with furniture and beds. 150 meters from the sea.