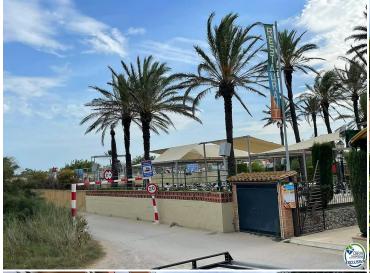

## Studio in a dream natural area, on the natural area of ??Rubina beach in Empuriabrava

Studio in a dream natural area, on the natural area of ??Rubina beach in Empuriabrava, 34 m2 built, building with 1300 m2 plot, with restaurant and beach bars nearby, camping with swimming pool, restaurant, leisure areas and mini market nearby, large parking areas, exposed to the south, community terrace, direct access to large garden with grass and large trees where you can put tables to eat, have a picnic and put hammocks, with kitchen, bathroom and Renovated floors, kitchen with new furniture and appliances, bathroom with all new furniture and shower, living room with furniture and beds. 150 meters from the sea.