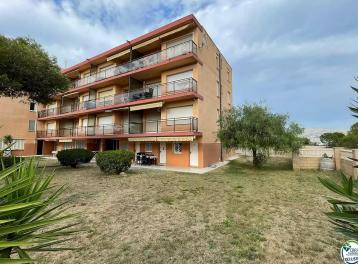

## Studio in a dream natural area, on the natural area of ??Rubina beach in Empuriabrava

Studio in a dream natural area, on the natural area of ??Rubina beach in Empuriabrava, 34 m2 built, building with 1300 m2 plot, with restaurant and beach bars nearby, camping with swimming pool, restaurant, leisure areas and mini market nearby, large parking areas, exposed to the south, community terrace, direct access to large garden with grass and large trees where you can put tables to eat, have a picnic and put hammocks, with kitchen, bathroom and Renovated floors, kitchen with new furniture and appliances, bathroom with all new furniture and shower, living room with furniture and beds. 150 meters from the sea.