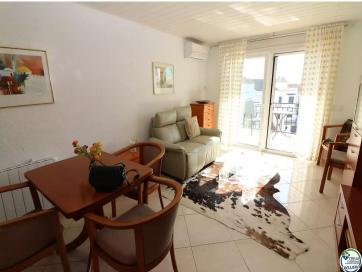

The apartment features a brand-new, fully equipped kitchen that opens to a spacious living-dining area, creating an open and functional environment. From the living room, you can access a beautiful terrace overlooking the canal, perfect for outdoor dining or simply relaxing in the sun. The terrace is equipped with a new awning for added comfort.

The master bedroom is spacious and includes a built-in wardrobe, as well as offering a lovely view of the canal. The bathroom has been designed in a modern and functional style, equipped with a shower and a dedicated space for a washing machine.