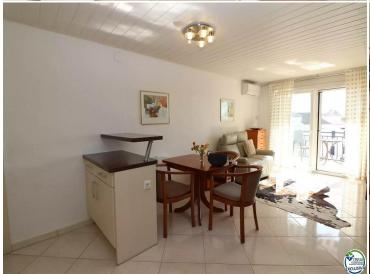

The apartment features a brand-new, fully equipped kitchen that opens to a spacious living-dining area, creating an open and functional environment. From the living room, you can access a beautiful terrace overlooking the canal, perfect for outdoor dining or simply relaxing in the sun. The terrace is equipped with a new awning for added comfort.