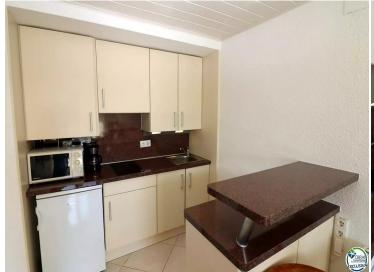

The apartment features a brand-new, fully equipped kitchen that opens to a spacious living-dining area, creating an open and functional environment. From the living room, you can access a beautiful terrace overlooking the canal, perfect for outdoor dining or simply relaxing in the sun. The terrace is equipped with a new awning for added comfort.