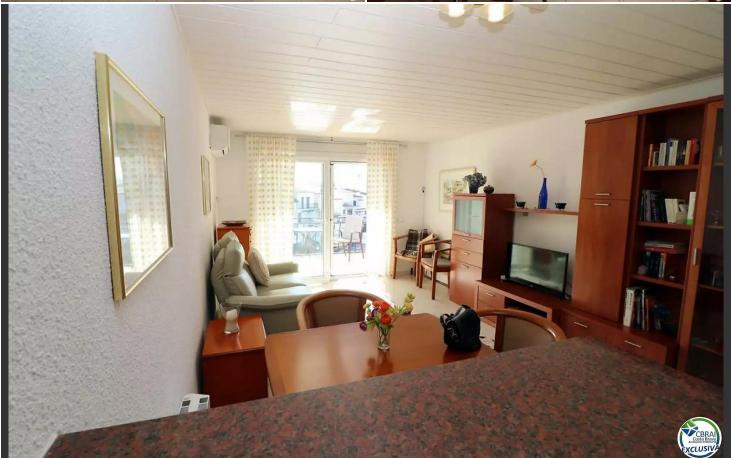

The apartment features a brand-new, fully equipped kitchen that opens to a spacious living-dining area, creating an open and functional environment. From the living room, you can access a beautiful terrace overlooking the canal, perfect for outdoor dining or simply relaxing in the sun. The terrace is equipped with a new awning for added comfort.