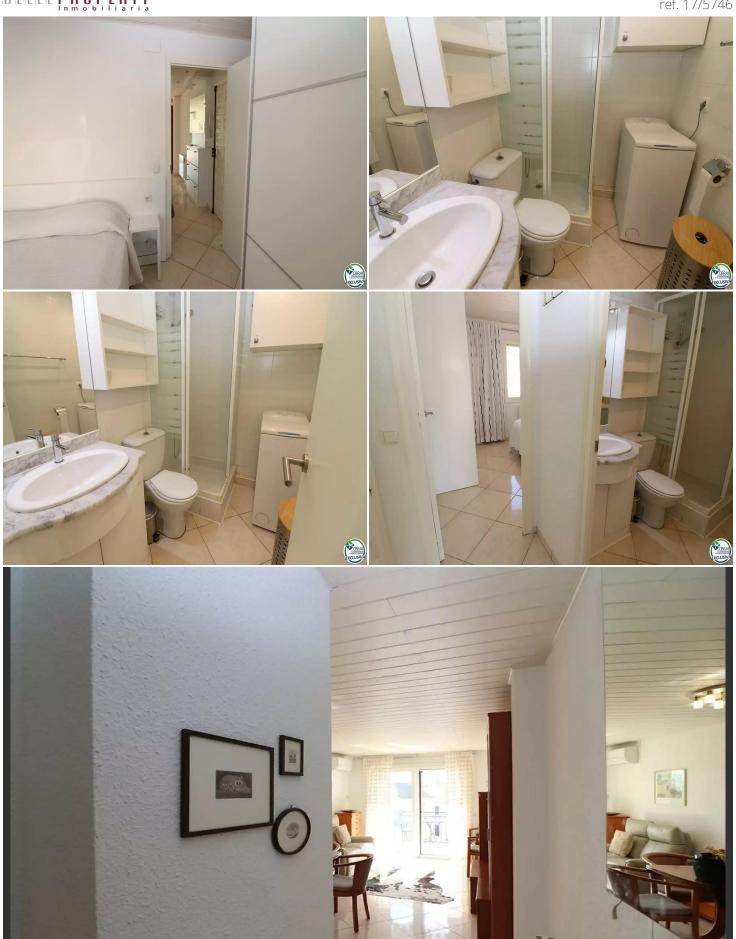

The master bedroom is spacious and includes a built-in wardrobe, as well as offering a lovely view of the canal. The bathroom has been designed in a modern and functional style, equipped with a shower and a dedicated space for a washing machine.

The apartment features a brand-new, fully equipped kitchen that opens to a spacious living-dining area, creating an open and functional environment. From the living room, you can access a beautiful terrace overlooking the canal, perfect for outdoor dining or simply relaxing in the sun. The terrace is equipped with a new awning for added comfort.

Additional features of this apartment include brand-new air conditioning (hot/cold), PVC windows with electric shutters and mosquito screens, newly installed electric heating, and a fully renovated electrical system.