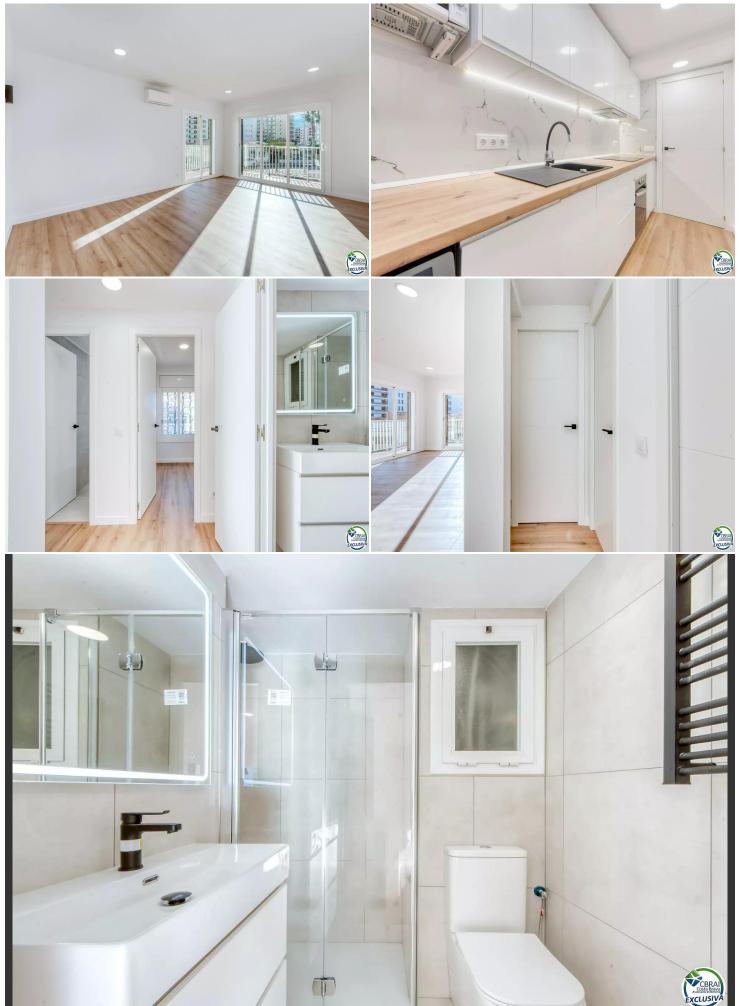

Upon entering, you are welcomed by a spacious open-plan living and dining area that leads directly to a corner terrace of 13 square meters, ideal for enjoying outdoor meals with sea views. The modern and fully equipped kitchen features custom-made, state-of-the-art appliances and designer finishes, making cooking a delightful experience. The flat includes two double bedrooms, both with built-in wardrobes that provide optimal storage and a cosy atmosphere.

Every corner of this home has been designed with comfort in mind, from the vinyl parquet flooring with an oak wood finish that brings warmth to the spaces, to the air conditioning installed in all rooms to ensure comfort year-round. The PVC windows and electric blinds guarantee thermal and acoustic insulation, offering maximum tranquillity. Additionally, the building features a new lift installed in 2025 and a convenient communal parking space.