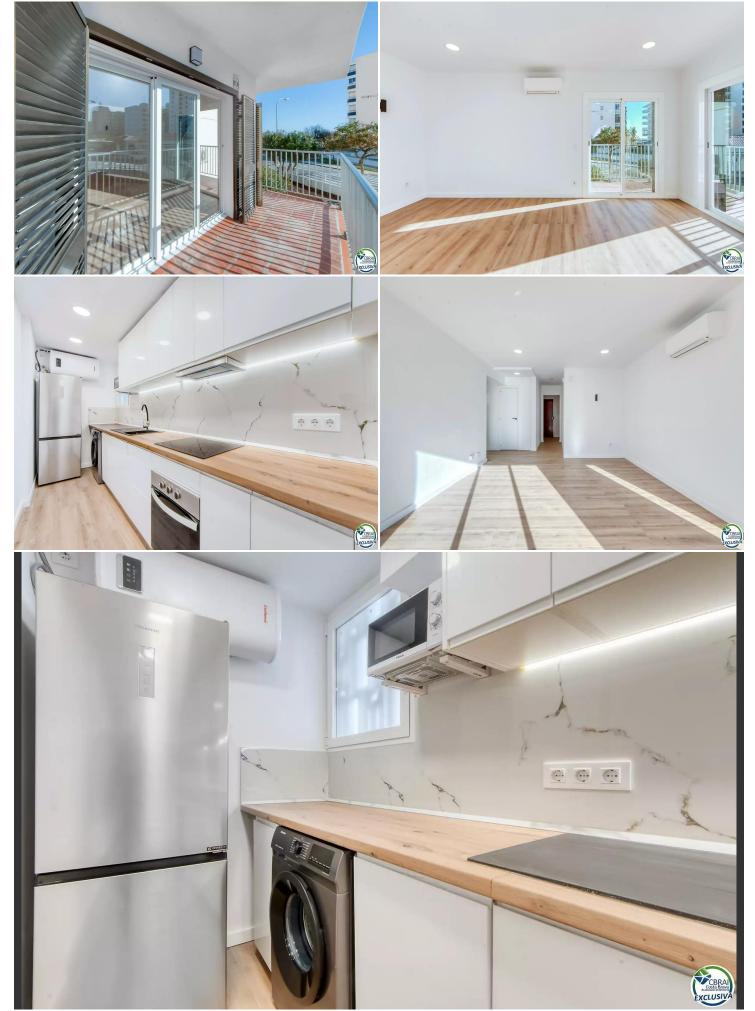

Upon entering, you are welcomed by a spacious open-plan living and dining area that leads directly to a corner terrace of 13 square meters, ideal for enjoying outdoor meals with sea views. The modern and fully equipped kitchen features custom-made, state-of-the-art appliances and designer finishes, making cooking a delightful experience. The flat includes two double bedrooms, both with built-in wardrobes that provide optimal storage and a cosy atmosphere.

Every corner of this home has been designed with comfort in mind, from the vinyl parquet flooring with an oak wood finish that brings warmth to the spaces, to the air conditioning installed in all rooms to ensure comfort year-round. The PVC windows and electric blinds guarantee thermal and acoustic insulation, offering maximum tranquillity. Additionally, the building features a new lift installed in 2025 and a convenient communal parking space.