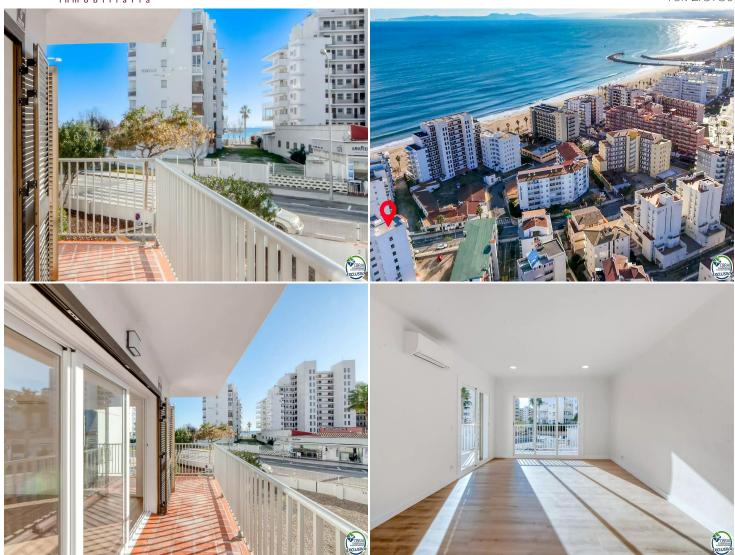

## Fully renovated apartment with parking, just 100 meters from the beach and with sea views

This stunning flat with holiday, fully renovated, is located just 100 meters from the beach, in an unbeatable location within the exclusive area of Santa Margarita. Surrounded by shops and only a short walk from the promenade, it is the perfect place to enjoy peaceful strolls by the sea. The property stands out for its brightness, as it is located on the corner of the building, and for the quality of its renovation, designed to combine style and functionality in every detail.

Upon entering, you are welcomed by a spacious open-plan living and dining area that leads directly to a corner terrace of 13 square meters, ideal for enjoying outdoor meals with sea views. The modern and fully equipped kitchen features custom-made, state-of-the-art appliances and designer finishes, making cooking a delightful experience. The flat includes two double bedrooms, both with built-in wardrobes that provide optimal storage and a cosy atmosphere.

Every corner of this home has been designed with comfort in mind, from the vinyl parquet flooring with an oak wood finish that brings warmth to the spaces, to the air conditioning installed in all rooms to ensure comfort year-round. The PVC windows and electric blinds guarantee thermal and acoustic insulation, offering maximum tranquillity. Additionally, the building features a new lift installed in 2025 and a convenient communal parking space.