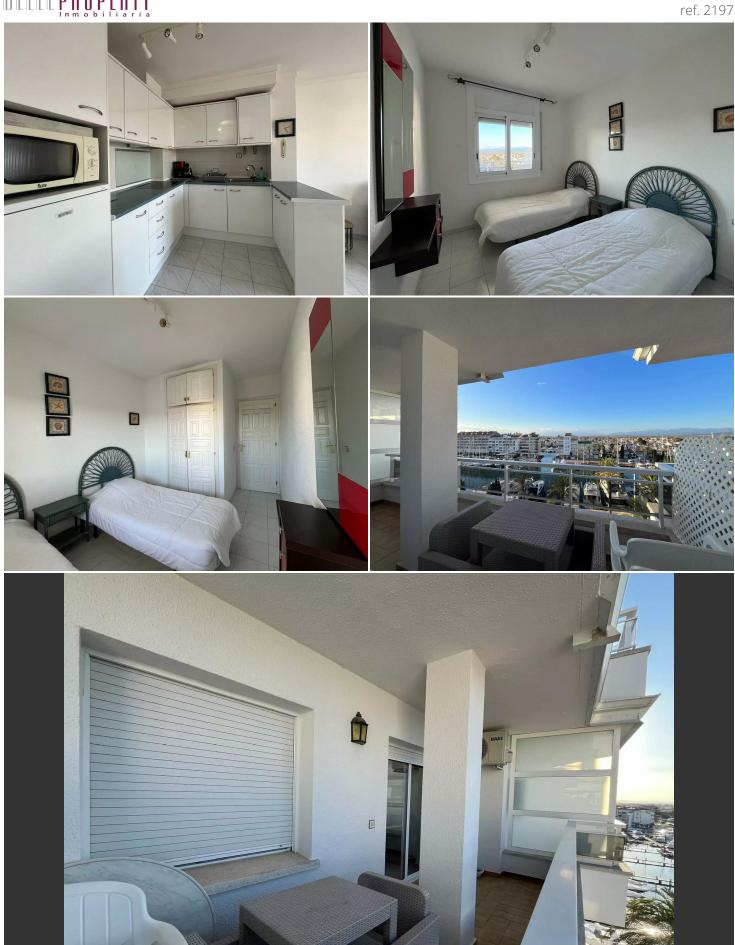

## Bright apartment with superb view of the Marina of Empuriabrava

Exquisite apartment in the residential area of ??Port Nautique in Empuriabrava. Located on the 5th floor of an impeccably maintained building, this apartment enjoys an ideal location close to the beach, shops and a supermarket. It offers an open kitchen on the living-dining room, all opening onto a superb terrace with a breathtaking view of the canal. In addition, it has a bedroom with a wardrobe and a bathroom with a bathtub.

Equipped with quality services such as reversible air conditioning and double-glazed aluminum windows, this apartment will seduce you.

Transaction Sale
Category Apartment
Surface area 37 m<sup>2</sup>
Rooms 1
Bathrooms 1 bathroom

Terrace Surface area
Air conditioning Yes
Lift Yes
Furnished Yes
Canal Yes

160.000 €