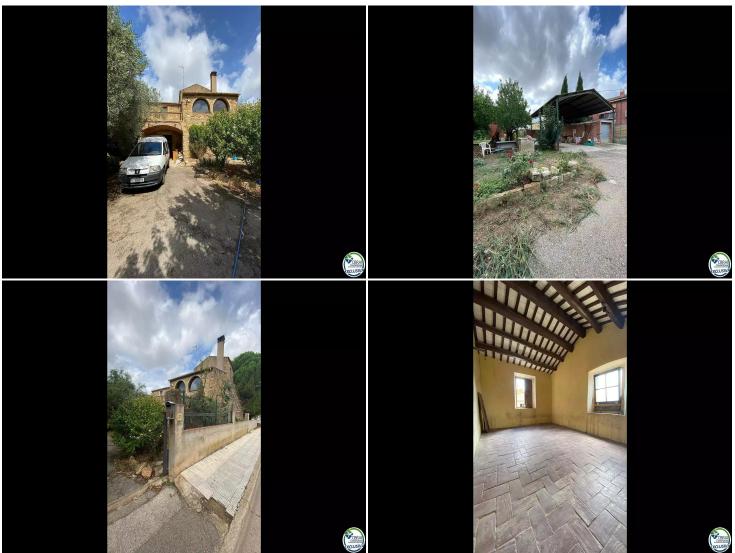

## Grande ferme catalane au centre de La Bisbal d'Empordà.

Discover this impressive Catalan farmhouse located in the heart of Bisbal d'Empordà, an architectural jewel with a total constructed area of ??961 m2. This unique property offers a house of 217 m2, as well as a porch with parking and storage rooms, all on a 3,000 m<sup>2</sup> plot. With 6 bedrooms, 2 bathrooms, terrace, balcony and closets. built-in, this farmhouse is perfect for a large family or as a real estate investment.

Located just 5 minutes walk from the center of Bisbal de Empordà and in front of the Mas Clara school, this property enjoys a privileged location. In addition, it is located near the charming towns of Begur, Pals and Estartit, and just 30 minutes from the beaches from Playa de Aro and the city of Gerona.

Ideal as a first residence, second residence or investment, this farmhouse offers a unique opportunity to acquire a property with character in a quiet and well-connected area. Don't miss this opportunity to turn this farmhouse into the home of your dreams! TransactionSaleSurface area961Rooms6Bathrooms2 baParkingYesGarageYesLand2.91