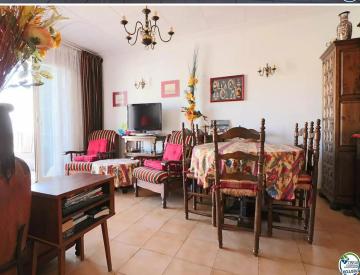

The penthouse includes two spacious double bedrooms, ideal for family or guests, a complete bathroom with a bathtub and washing machine space, and an additional halfbath for added convenience. The kitchen is separate, offering independence for preparing meals, while the large, bright living room connects directly to the terrace, creating the perfect space to enjoy Mediterranean weather, outdoor dining, and stunning views.