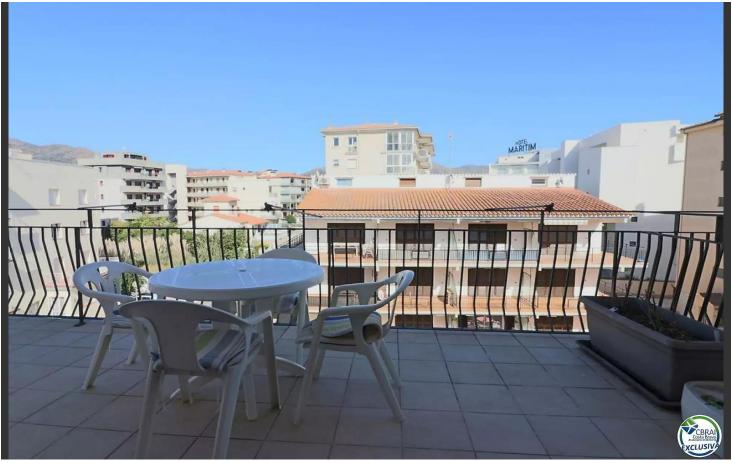

The 31 m² terrace is a privileged space with side views of the sea, as well as a fantastic outlook toward the mountains of Roses and the beach. As a penthouse, it offers added privacy and a greater sense of spaciousness, with abundant natural light throughout the day. All windows are new and double-glazed with PVC frames, ensuring optimal thermal and acoustic insulation.