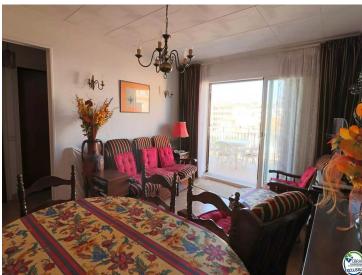

The penthouse includes two spacious double bedrooms, ideal for family or guests, a complete bathroom with a bathtub and washing machine space, and an additional halfbath for added convenience. The kitchen is separate, offering independence for preparing meals, while the large, bright living room connects directly to the terrace, creating the perfect space to enjoy Mediterranean weather, outdoor dining, and stunning views.

The 31 m² terrace is a privileged space with side views of the sea, as well as a fantastic outlook toward the mountains of Roses and the beach. As a penthouse, it offers added privacy and a greater sense of spaciousness, with abundant natural light throughout the day. All windows are new and double-glazed with PVC frames, ensuring optimal thermal and acoustic insulation.