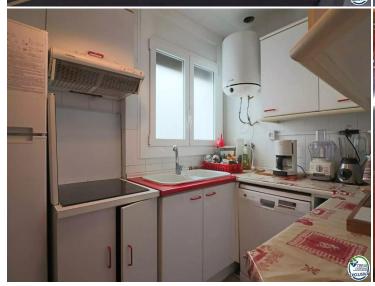

The penthouse includes two spacious double bedrooms, ideal for family or guests, a complete bathroom with a bathtub and washing machine space, and an additional halfbath for added convenience. The kitchen is separate, offering independence for preparing meals, while the large, bright living room connects directly to the terrace, creating the perfect space to enjoy Mediterranean weather, outdoor dining, and stunning views.