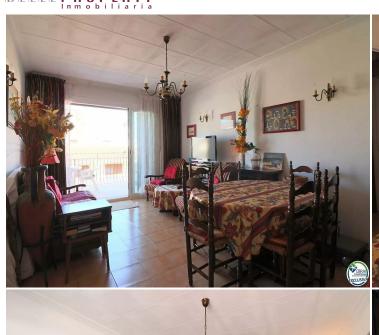

The penthouse includes two spacious double bedrooms, ideal for family or guests, a complete bathroom with a bathtub and washing machine space, and an additional halfbath for added convenience. The kitchen is separate, offering independence for preparing meals, while the large, bright living room connects directly to the terrace, creating the perfect space to enjoy Mediterranean weather, outdoor dining, and stunning views.

The 31 m² terrace is a privileged space with side views of the sea, as well as a fantastic outlook toward the mountains of Roses and the beach. As a penthouse, it offers added privacy and a greater sense of spaciousness, with abundant natural light throughout the day. All windows are new and double-glazed with PVC frames, ensuring optimal thermal and acoustic insulation.