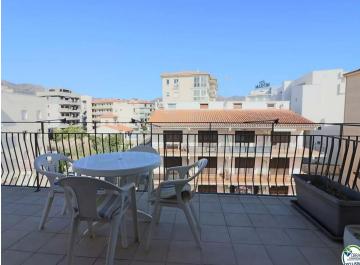

The 31 m² terrace is a privileged space with side views of the sea, as well as a fantastic outlook toward the mountains of Roses and the beach. As a penthouse, it offers added privacy and a greater sense of spaciousness, with abundant natural light throughout the day. All windows are new and double-glazed with PVC frames, ensuring optimal thermal and acoustic insulation.