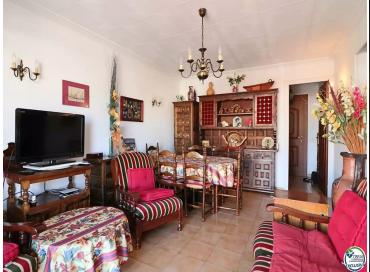

The penthouse includes two spacious double bedrooms, ideal for family or guests, a complete bathroom with a bathtub and washing machine space, and an additional halfbath for added convenience. The kitchen is separate, offering independence for preparing meals, while the large, bright living room connects directly to the terrace, creating the perfect space to enjoy Mediterranean weather, outdoor dining, and stunning views.