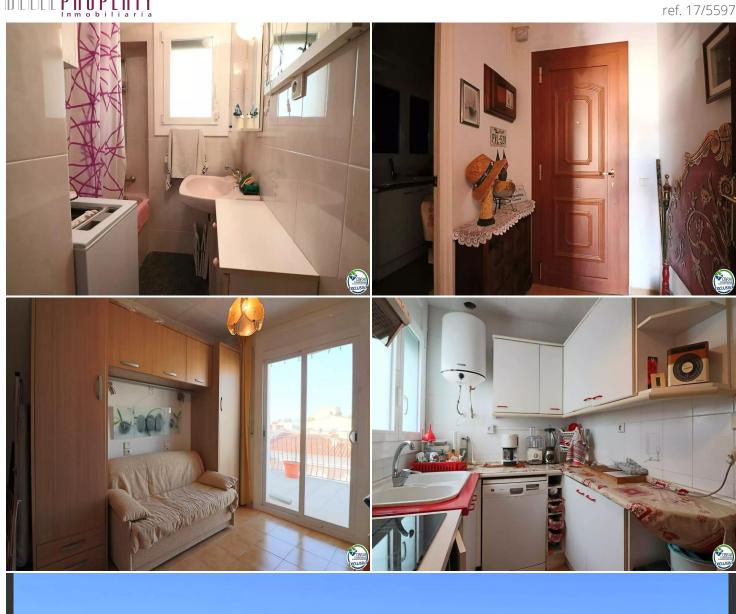

The penthouse includes two spacious double bedrooms, ideal for family or guests, a complete bathroom with a bathtub and washing machine space, and an additional halfbath for added convenience. The kitchen is separate, offering independence for preparing meals, while the large, bright living room connects directly to the terrace, creating the perfect space to enjoy Mediterranean weather, outdoor dining, and stunning views.