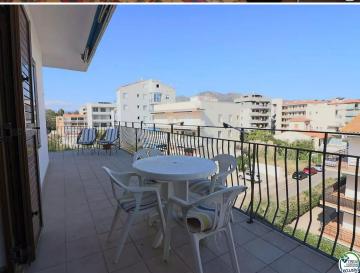

The 31 m² terrace is a privileged space with side views of the sea, as well as a fantastic outlook toward the mountains of Roses and the beach. As a penthouse, it offers added privacy and a greater sense of spaciousness, with abundant natural light throughout the day. All windows are new and double-glazed with PVC frames, ensuring optimal thermal and acoustic insulation.