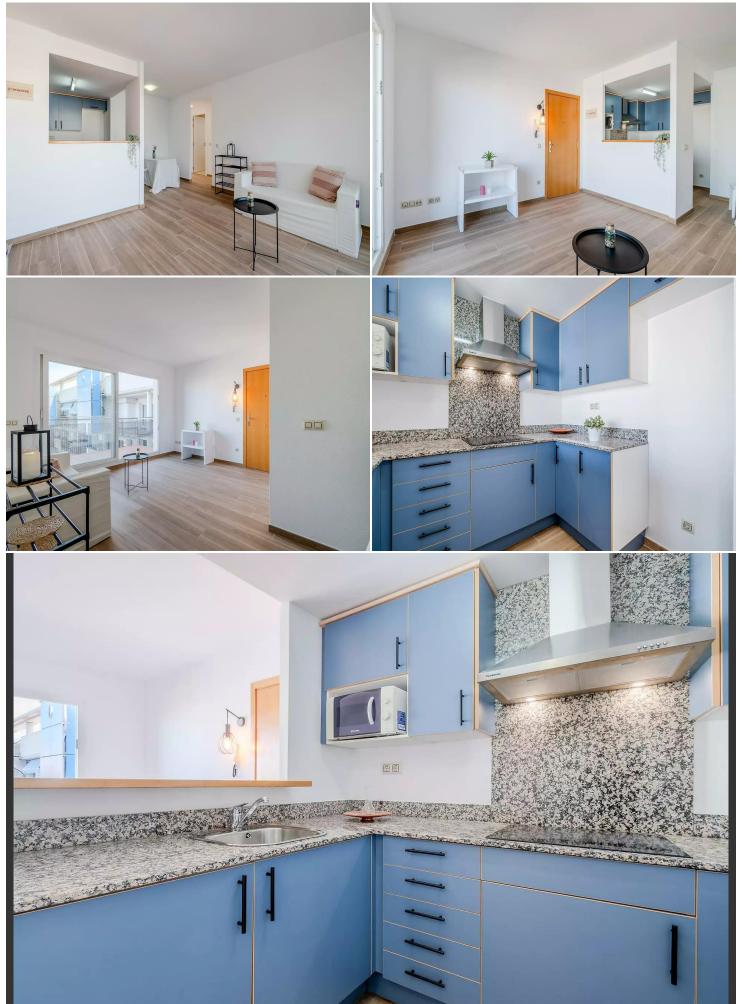

## **DUPLEX WITH VIEWS AND TERRACE BLAU MARINA**

This 80m2 duplex penthouse in the Blau Marina building is a real charmer. Imagine waking up every morning with views of the sea and the canals - spectacular! Plus, you have the communal pool for those hot days. The apartment has 3 bedrooms and 2 bathrooms, and a laundry room, making it perfect for families or entertaining friends. The kitchen is open-plan, so you can enjoy company while cooking. The living-dining room is cosy and has access to an 8m2 balcony where you can relax and enjoy the fresh air. And don't forget the 88m2 rooftop terrace - it's the ideal place to sunbathe or enjoy dinner with a view! There's also a play area for the little ones at the entrance of the building, which is great if you have children. The parking is outside and communal, so you won't have to worry about finding a place to park. In short, it's a perfect place to enjoy life by the sea! ????????