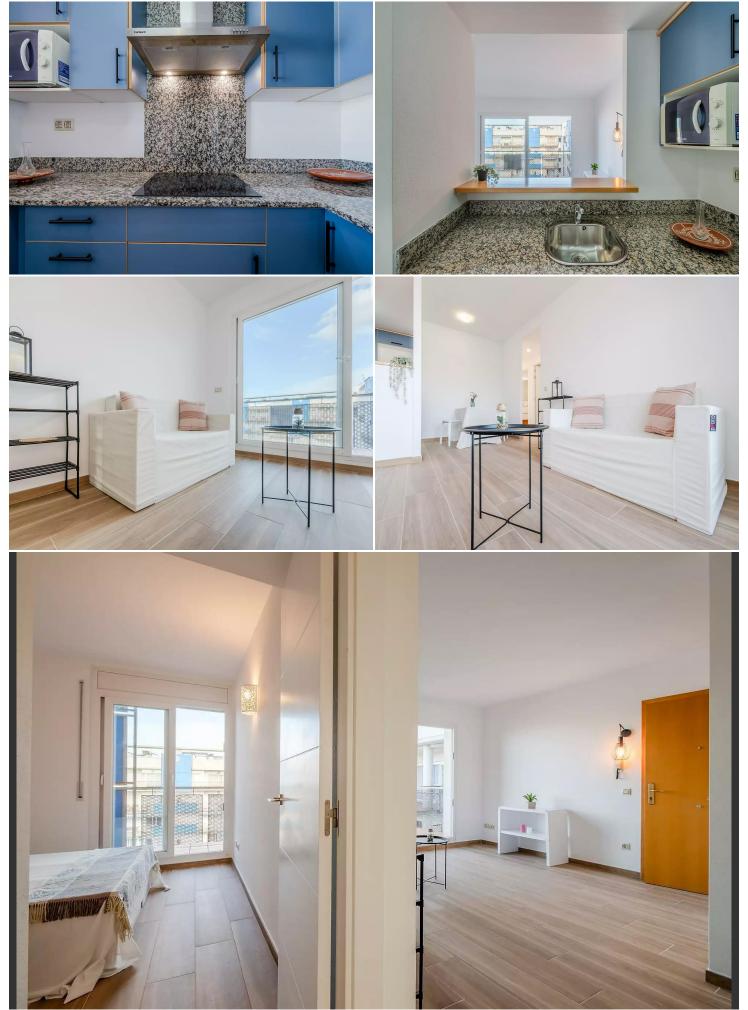

## **DUPLEX WITH VIEWS AND TERRACE BLAU MARINA**

This 80m2 duplex penthouse in the Blau Marina building is a real charmer. Imagine waking up every morning with views of the sea and the canals - spectacular! Plus, you have the communal pool for those hot days. The apartment has 3 bedrooms and 2 bathrooms, and a laundry room, making it perfect for families or entertaining friends. The kitchen is open-plan, so you can enjoy company while cooking. The living-dining room is cosy and has access to an 8m2 balcony where you can relax and enjoy the fresh air. And don't forget the 88m2 rooftop terrace - it's the ideal place to sunbathe or enjoy dinner with a view! There's also a play area for the little ones at the entrance of the building, which is great if you have children. The parking is outside and communal, so you won't have to worry about finding a place to park. In short, it's a perfect place to enjoy life by the sea! ????????