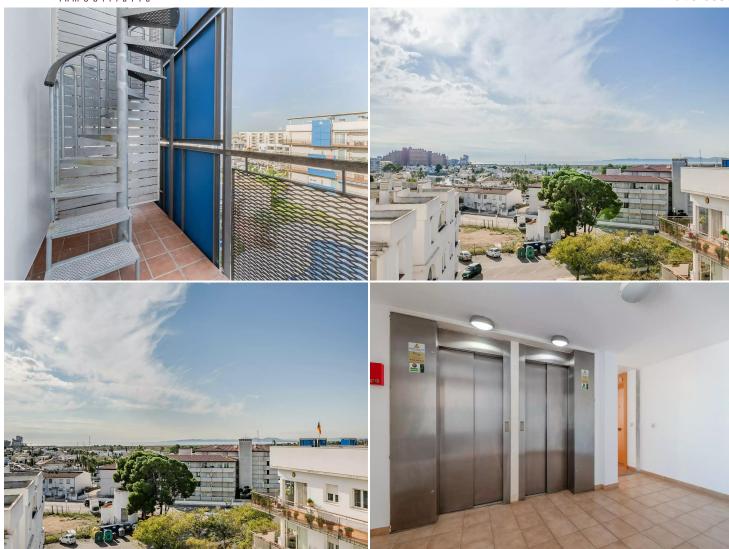

## **DUPLEX WITH VIEWS AND TERRACE BLAU MARINA**

This 80m2 duplex penthouse in the Blau Marina building is a real charmer. Imagine waking up every morning with views of the sea and the canals - spectacular! Plus, you have the communal pool for those hot days. The apartment has 3 bedrooms and 2 bathrooms, and a laundry room, making it perfect for families or entertaining friends. The kitchen is open-plan, so you can enjoy company while cooking. The living-dining room is cosy and has access to an 8m2 balcony where you can relax and enjoy the fresh air. And don't forget the 88m2 rooftop terrace - it's the ideal place to sunbathe or enjoy dinner with a view! There's also a play area for the little ones at the entrance of the building, which is great if you have children. The parking is outside and communal, so you won't have to worry about finding a place to park. In short, it's a perfect place to enjoy life by the sea! ????????