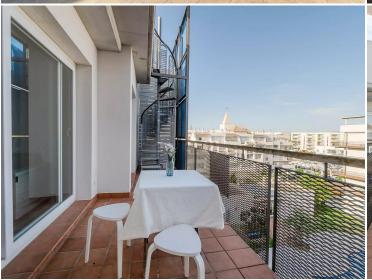

## **DUPLEX WITH VIEWS AND TERRACE BLAU MARINA**

This 80m2 duplex penthouse in the Blau Marina building is a real charmer. Imagine waking up every morning with views of the sea and the canals - spectacular! Plus, you have the communal pool for those hot days. The apartment has 3 bedrooms and 2 bathrooms, and a laundry room, making it perfect for families or entertaining friends. The kitchen is open-plan, so you can enjoy company while cooking. The living-dining room is cosy and has access to an 8m2 balcony where you can relax and enjoy the fresh air. And don't forget the 88m2 rooftop terrace - it's the ideal place to sunbathe or enjoy dinner with a view! There's also a play area for the little ones at the entrance of the building, which is great if you have children. The parking is outside and communal, so you won't have to worry about finding a place to park. In short, it's a perfect place to enjoy life by the sea! ????????