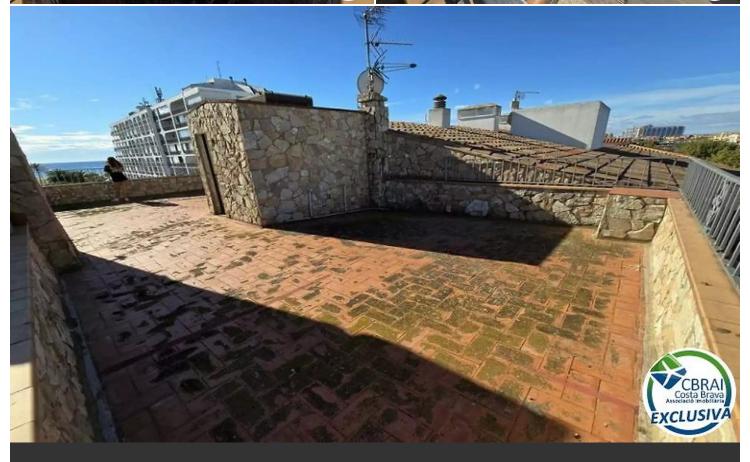

## Sold - 2-bedrooms penthouse, sea view and big garage

Dual-aspect located on the top floor of a small building, about 150m from the beach and the center with a view of the canals and the sea. You will feel like on a boat with the view of the water on both sides. The apartment of 87 sqm was renovated in 2017. It is distributed in 2 bedrooms, 1 bathroom with toilet, 1 fully equipped open kitchen, a dining room / living room opening onto a large terrace of 15sqm, private access to the roof terrace of 55sqm from which you have a breathtaking view of the bay of Roses and the marina of Empuriabrava. The terrace overlooking the living room can be used all year round because it closes with double-glazed accordion windows. The roof terrace has not been exploited, free to your imagination to install a summer kitchen, an area for sunbathing and enjoying the sun all year round.