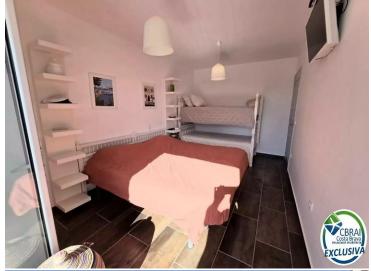

## Sold - 2-bedrooms penthouse, sea view and big garage

Dual-aspect located on the top floor of a small building, about 150m from the beach and the center with a view of the canals and the sea. You will feel like on a boat with the view of the water on both sides. The apartment of 87 sqm was renovated in 2017. It is distributed in 2 bedrooms, 1 bathroom with toilet, 1 fully equipped open kitchen, a dining room / living room opening onto a large terrace of 15sqm, private access to the roof terrace of 55sqm from which you have a breathtaking view of the bay of Roses and the marina of Empuriabrava. The terrace overlooking the living room can be used all year round because it closes with double-glazed accordion windows. The roof terrace has not been exploited, free to your imagination to install a summer kitchen, an area for sunbathing and enjoying the sun all year round.