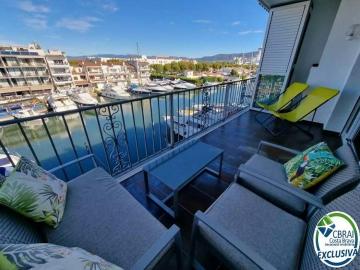

## Sold - 2-bedrooms penthouse, sea view and big garage

Dual-aspect located on the top floor of a small building, about 150m from the beach and the center with a view of the canals and the sea. You will feel like on a boat with the view of the water on both sides. The apartment of 87 sqm was renovated in 2017. It is distributed in 2 bedrooms, 1 bathroom with toilet, 1 fully equipped open kitchen, a dining room / living room opening onto a large terrace of 15sqm, private access to the roof terrace of 55sqm from which you have a breathtaking view of the bay of Roses and the marina of Empuriabrava. The terrace overlooking the living room can be used all year round because it closes with double-glazed accordion windows. The roof terrace has not been exploited, free to your imagination to install a summer kitchen, an area for sunbathing and enjoying the sun all year round.

Benefits: air conditioning in all rooms, double glazed windows, TV in all rooms, closed garage in the basement of 60sqm with a large parking space in front, sold partially furnished.

Annual fees: Property tax= 572€, Rubbish tax= 245€, Community tax= 450€