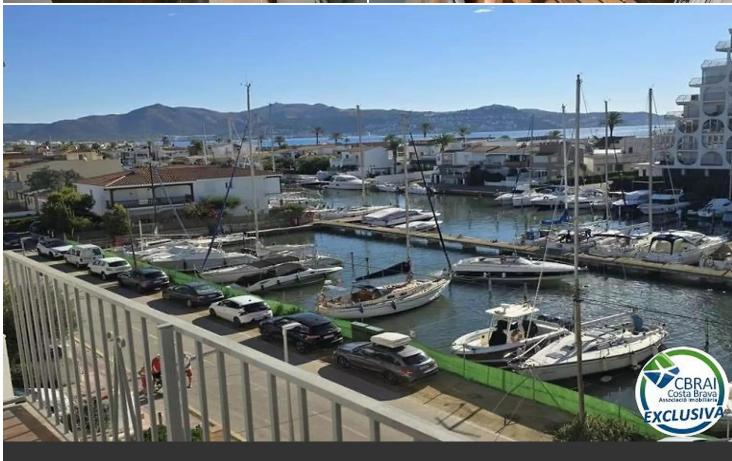

## Sold - 2-bedrooms penthouse, sea view and big garage

Dual-aspect located on the top floor of a small building, about 150m from the beach and the center with a view of the canals and the sea. You will feel like on a boat with the view of the water on both sides. The apartment of 87 sqm was renovated in 2017. It is distributed in 2 bedrooms, 1 bathroom with toilet, 1 fully equipped open kitchen, a dining room / living room opening onto a large terrace of 15sqm, private access to the roof terrace of 55sqm from which you have a breathtaking view of the bay of Roses and the marina of Empuriabrava. The terrace overlooking the living room can be used all year round because it closes with double-glazed accordion windows. The roof terrace has not been exploited, free to your imagination to install a summer kitchen, an area for sunbathing and enjoying the sun all year round.