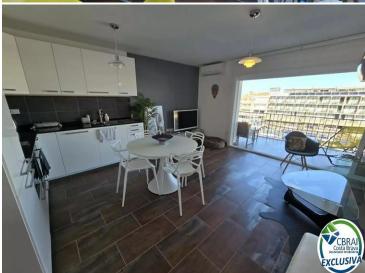

## Sold - 2-bedrooms penthouse, sea view and big garage

Dual-aspect located on the top floor of a small building, about 150m from the beach and the center with a view of the canals and the sea. You will feel like on a boat with the view of the water on both sides. The apartment of 87 sqm was renovated in 2017. It is distributed in 2 bedrooms, 1 bathroom with toilet, 1 fully equipped open kitchen, a dining room / living room opening onto a large terrace of 15sqm, private access to the roof terrace of 55sqm from which you have a breathtaking view of the bay of Roses and the marina of Empuriabrava. The terrace overlooking the living room can be used all year round because it closes with double-glazed accordion windows. The roof terrace has not been exploited, free to your imagination to install a summer kitchen, an area for sunbathing and enjoying the sun all year round.

Benefits: air conditioning in all rooms, double glazed windows, TV in all rooms, closed garage in the basement of 60sqm with a large parking space in front, sold partially furnished.

Annual fees: Property tax= 572€, Rubbish tax= 245€, Community tax= 450€