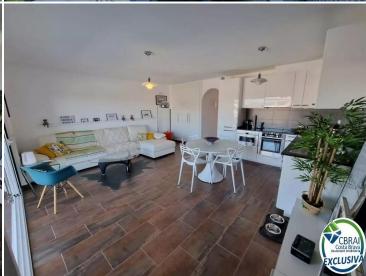

## Sold - 2-bedrooms penthouse, sea view and big garage

Dual-aspect located on the top floor of a small building, about 150m from the beach and the center with a view of the canals and the sea. You will feel like on a boat with the view of the water on both sides. The apartment of 87 sqm was renovated in 2017. It is distributed in 2 bedrooms, 1 bathroom with toilet, 1 fully equipped open kitchen, a dining room / living room opening onto a large terrace of 15sqm, private access to the roof terrace of 55sqm from which you have a breathtaking view of the bay of Roses and the marina of Empuriabrava. The terrace overlooking the living room can be used all year round because it closes with double-glazed accordion windows. The roof terrace has not been exploited, free to your imagination to install a summer kitchen, an area for sunbathing and enjoying the sun all year round.

Benefits: air conditioning in all rooms, double glazed windows, TV in all rooms, closed garage in the basement of 60sqm with a large parking space in front, sold partially furnished.

Annual fees: Property tax= 572€, Rubbish tax= 245€, Community tax= 450€