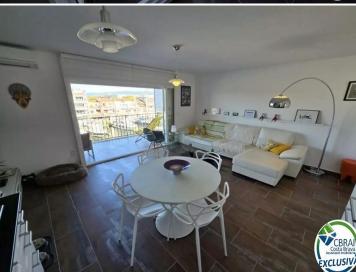

## Sold - 2-bedrooms penthouse, sea view and big garage

Dual-aspect located on the top floor of a small building, about 150m from the beach and the center with a view of the canals and the sea. You will feel like on a boat with the view of the water on both sides. The apartment of 87 sqm was renovated in 2017. It is distributed in 2 bedrooms, 1 bathroom with toilet, 1 fully equipped open kitchen, a dining room / living room opening onto a large terrace of 15sqm, private access to the roof terrace of 55sqm from which you have a breathtaking view of the bay of Roses and the marina of Empuriabrava. The terrace overlooking the living room can be used all year round because it closes with double-glazed accordion windows. The roof terrace has not been exploited, free to your imagination to install a summer kitchen, an area for sunbathing and enjoying the sun all year round.

Benefits: air conditioning in all rooms, double glazed windows, TV in all rooms, closed garage in the basement of 60sqm with a large parking space in front, sold partially furnished.

Annual fees: Property tax= 572€, Rubbish tax= 245€, Community tax= 450€