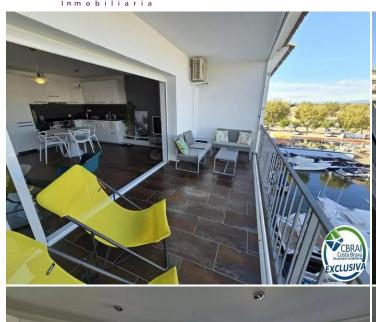

## Sold - 2-bedrooms penthouse, sea view and big garage

Dual-aspect located on the top floor of a small building, about 150m from the beach and the center with a view of the canals and the sea. You will feel like on a boat with the view of the water on both sides. The apartment of 87 sqm was renovated in 2017. It is distributed in 2 bedrooms, 1 bathroom with toilet, 1 fully equipped open kitchen, a dining room / living room opening onto a large terrace of 15sqm, private access to the roof terrace of 55sqm from which you have a breathtaking view of the bay of Roses and the marina of Empuriabrava. The terrace overlooking the living room can be used all year round because it closes with double-glazed accordion windows. The roof terrace has not been exploited, free to your imagination to install a summer kitchen, an area for sunbathing and enjoying the sun all year round.

Benefits: air conditioning in all rooms, double glazed windows, TV in all rooms, closed garage in the basement of 60sqm with a large parking space in front, sold partially furnished.

Annual fees: Property tax= 572€, Rubbish tax= 245€, Community tax= 450€