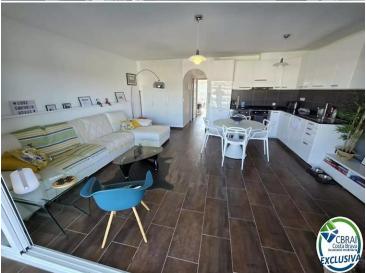

## Sold - 2-bedrooms penthouse, sea view and big garage

Dual-aspect located on the top floor of a small building, about 150m from the beach and the center with a view of the canals and the sea. You will feel like on a boat with the view of the water on both sides. The apartment of 87 sqm was renovated in 2017. It is distributed in 2 bedrooms, 1 bathroom with toilet, 1 fully equipped open kitchen, a dining room / living room opening onto a large terrace of 15sqm, private access to the roof terrace of 55sqm from which you have a breathtaking view of the bay of Roses and the marina of Empuriabrava. The terrace overlooking the living room can be used all year round because it closes with double-glazed accordion windows. The roof terrace has not been exploited, free to your imagination to install a summer kitchen, an area for sunbathing and enjoying the sun all year round.

Benefits: air conditioning in all rooms, double glazed windows, TV in all rooms, closed garage in the basement of 60sqm with a large parking space in front, sold partially furnished.

Annual fees: Property tax= 572€, Rubbish tax= 245€, Community tax= 450€