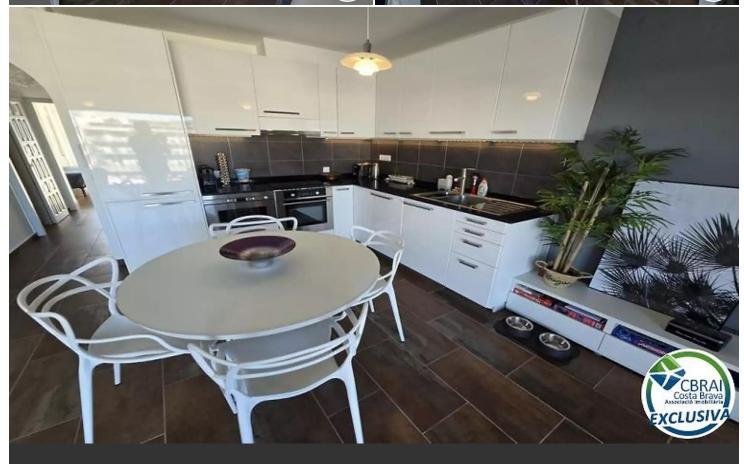

## Sold - 2-bedrooms penthouse, sea view and big garage

Dual-aspect located on the top floor of a small building, about 150m from the beach and the center with a view of the canals and the sea. You will feel like on a boat with the view of the water on both sides. The apartment of 87 sqm was renovated in 2017. It is distributed in 2 bedrooms, 1 bathroom with toilet, 1 fully equipped open kitchen, a dining room / living room opening onto a large terrace of 15sqm, private access to the roof terrace of 55sqm from which you have a breathtaking view of the bay of Roses and the marina of Empuriabrava. The terrace overlooking the living room can be used all year round because it closes with double-glazed accordion windows. The roof terrace has not been exploited, free to your imagination to install a summer kitchen, an area for sunbathing and enjoying the sun all year round.

Benefits: air conditioning in all rooms, double glazed windows, TV in all rooms, closed garage in the basement of 60sqm with a large parking space in front, sold partially furnished.

Annual fees: Property tax= 572€, Rubbish tax= 245€, Community tax= 450€