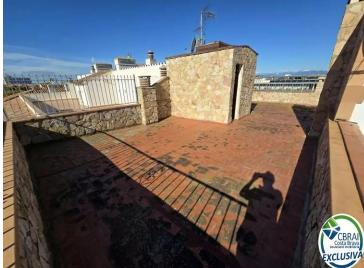

## Sold - 2-bedrooms penthouse, sea view and big garage

Dual-aspect located on the top floor of a small building, about 150m from the beach and the center with a view of the canals and the sea. You will feel like on a boat with the view of the water on both sides. The apartment of 87 sqm was renovated in 2017. It is distributed in 2 bedrooms, 1 bathroom with toilet, 1 fully equipped open kitchen, a dining room / living room opening onto a large terrace of 15sqm, private access to the roof terrace of 55sqm from which you have a breathtaking view of the bay of Roses and the marina of Empuriabrava. The terrace overlooking the living room can be used all year round because it closes with double-glazed accordion windows. The roof terrace has not been exploited, free to your imagination to install a summer kitchen, an area for sunbathing and enjoying the sun all year round.