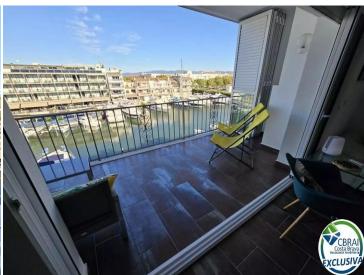

## Sold - 2-bedrooms penthouse, sea view and big garage

Dual-aspect located on the top floor of a small building, about 150m from the beach and the center with a view of the canals and the sea. You will feel like on a boat with the view of the water on both sides. The apartment of 87 sqm was renovated in 2017. It is distributed in 2 bedrooms, 1 bathroom with toilet, 1 fully equipped open kitchen, a dining room / living room opening onto a large terrace of 15sqm, private access to the roof terrace of 55sqm from which you have a breathtaking view of the bay of Roses and the marina of Empuriabrava. The terrace overlooking the living room can be used all year round because it closes with double-glazed accordion windows. The roof terrace has not been exploited, free to your imagination to install a summer kitchen, an area for sunbathing and enjoying the sun all year round.

Benefits: air conditioning in all rooms, double glazed windows, TV in all rooms, closed garage in the basement of 60sqm with a large parking space in front, sold partially furnished.

Annual fees: Property tax= 572€, Rubbish tax= 245€, Community tax= 450€