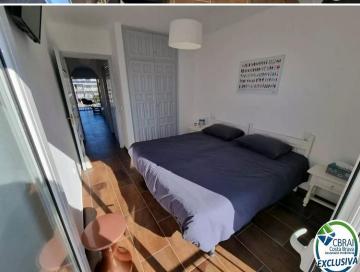

## Sold - 2-bedrooms penthouse, sea view and big garage

Dual-aspect located on the top floor of a small building, about 150m from the beach and the center with a view of the canals and the sea. You will feel like on a boat with the view of the water on both sides. The apartment of 87 sqm was renovated in 2017. It is distributed in 2 bedrooms, 1 bathroom with toilet, 1 fully equipped open kitchen, a dining room / living room opening onto a large terrace of 15sqm, private access to the roof terrace of 55sqm from which you have a breathtaking view of the bay of Roses and the marina of Empuriabrava. The terrace overlooking the living room can be used all year round because it closes with double-glazed accordion windows. The roof terrace has not been exploited, free to your imagination to install a summer kitchen, an area for sunbathing and enjoying the sun all year round.

Benefits: air conditioning in all rooms, double glazed windows, TV in all rooms, closed garage in the basement of 60sqm with a large parking space in front, sold partially furnished.

Annual fees: Property tax= 572€, Rubbish tax= 245€, Community tax= 450€