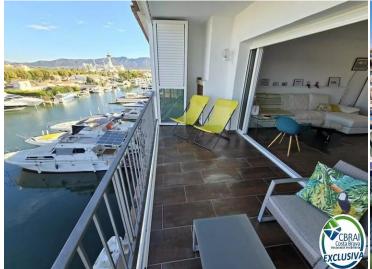

## Sold - 2-bedrooms penthouse, sea view and big garage

Dual-aspect located on the top floor of a small building, about 150m from the beach and the center with a view of the canals and the sea. You will feel like on a boat with the view of the water on both sides. The apartment of 87 sqm was renovated in 2017. It is distributed in 2 bedrooms, 1 bathroom with toilet, 1 fully equipped open kitchen, a dining room / living room opening onto a large terrace of 15sqm, private access to the roof terrace of 55sqm from which you have a breathtaking view of the bay of Roses and the marina of Empuriabrava. The terrace overlooking the living room can be used all year round because it closes with double-glazed accordion windows. The roof terrace has not been exploited, free to your imagination to install a summer kitchen, an area for sunbathing and enjoying the sun all year round.

Benefits: air conditioning in all rooms, double glazed windows, TV in all rooms, closed garage in the basement of 60sqm with a large parking space in front, sold partially furnished.

Annual fees: Property tax= 572€, Rubbish tax= 245€, Community tax= 450€