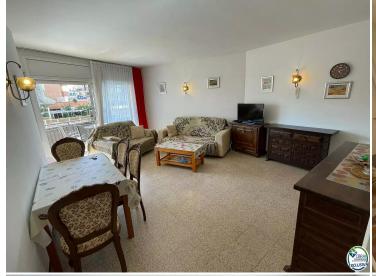

## Spacious apartment 200 meters from the beach, 2 bedrooms, large terrace, closed community parking

Spacious apartment 200 meters from the beach, 2 bedrooms, large terrace, closed community parking space, large living room with access to a furnished terrace, two double bedrooms with fitted wardrobes and furniture, renovated independent kitchen with furniture and appliances, 1 renovated bathroom, 1 renovated toilet, communal bicycle area, elevator, sunny, close to all the services provided by the urbanization.

Transaction Sale
Category Apartment
Surface area 77 m²
Rooms 2
Bathrooms 1 bathroom, 1 toilet

Parking Yes
Terrace Surface area

Terrace Surface at 2.471 Lift Yes

Furnished Yes

170.000 €