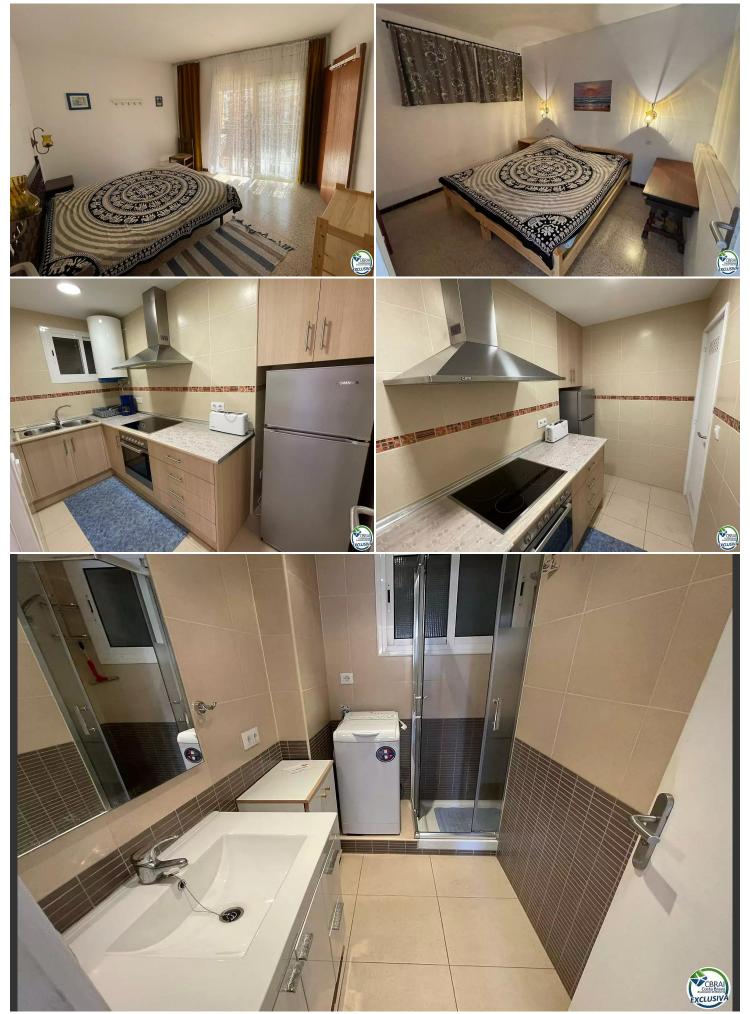

## Spacious apartment 200 meters from the beach, 2 bedrooms, large terrace, closed community parking

Spacious apartment 200 meters from the beach, 2 bedrooms, large terrace, closed community parking space, large living room with access to a furnished terrace, two double bedrooms with fitted wardrobes and furniture, renovated independent kitchen with furniture and appliances, 1 renovated bathroom, 1 renovated toilet, communal bicycle area, elevator, sunny, close to all the services provided by the urbanization.