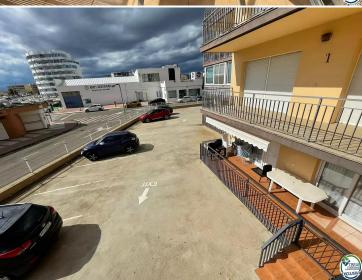

## Spacious apartment 200 meters from the beach, 2 bedrooms, large terrace, closed community parking

Spacious apartment 200 meters from the beach, 2 bedrooms, large terrace, closed community parking space, large living room with access to a furnished terrace, two double bedrooms with fitted wardrobes and furniture, renovated independent kitchen with furniture and appliances, 1 renovated bathroom, 1 renovated toilet, communal bicycle area, elevator, sunny, close to all the services provided by the urbanization.

Transaction Sale
Category Apartment
Surface area 77 m²
Rooms 2
Bathrooms 1 bathroom, 1 toilet

Parking Yes
Terrace Surface area

Terrace Surface at 2.471 Lift Yes

Furnished Yes

170.000 €