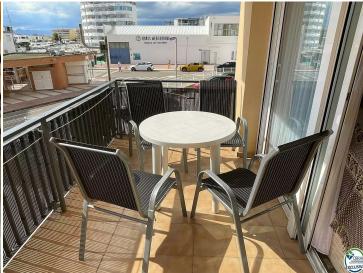

## Spacious apartment 200 meters from the beach, 2 bedrooms, large terrace, closed community parking

Spacious apartment 200 meters from the beach, 2 bedrooms, large terrace, closed community parking space, large living room with access to a furnished terrace, two double bedrooms with fitted wardrobes and furniture, renovated independent kitchen with furniture and appliances, 1 renovated bathroom, 1 renovated toilet, communal bicycle area, elevator, sunny, close to all the services provided by the urbanization.