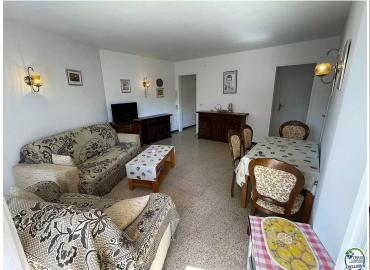

## Spacious apartment 200 meters from the beach, 2 bedrooms, large terrace, closed community parking

Spacious apartment 200 meters from the beach, 2 bedrooms, large terrace, closed community parking space, large living room with access to a furnished terrace, two double bedrooms with fitted wardrobes and furniture, renovated independent kitchen with furniture and appliances, 1 renovated bathroom, 1 renovated toilet, communal bicycle area, elevator, sunny, close to all the services provided by the urbanization.

Transaction Sale
Category Apartment
Surface area 77 m²
Rooms 2
Bathrooms 1 bathroom, 1 toilet

Parking Yes
Terrace Surface area

Terrace Surface at 2.471 Lift Yes

Furnished Yes

170.000 €