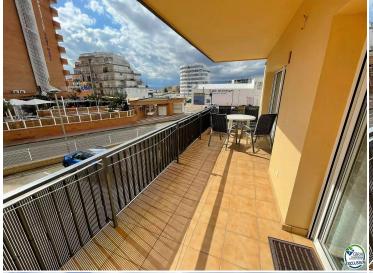

## Spacious apartment 200 meters from the beach, 2 bedrooms, large terrace, closed community parking

Spacious apartment 200 meters from the beach, 2 bedrooms, large terrace, closed community parking space, large living room with access to a furnished terrace, two double bedrooms with fitted wardrobes and furniture, renovated independent kitchen with furniture and appliances, 1 renovated bathroom, 1 renovated toilet, communal bicycle area, elevator, sunny, close to all the services provided by the urbanization.

Transaction Sale
Category Apartment
Surface area 77 m²
Rooms 2
Bathrooms 1 bathroom, 1 toilet

Parking Yes
Terrace Surface area

Terrace Surface at 2.471 Lift Yes

Furnished Yes

170.000 €