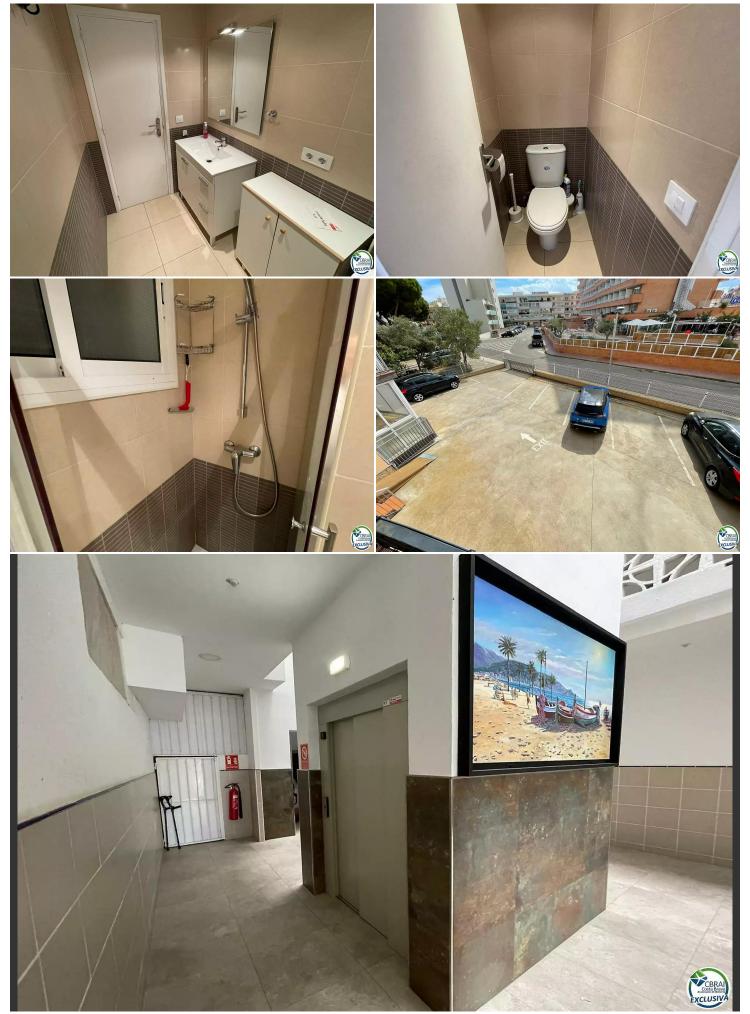

## Spacious apartment 200 meters from the beach, 2 bedrooms, large terrace, closed community parking

Spacious apartment 200 meters from the beach, 2 bedrooms, large terrace, closed community parking space, large living room with access to a furnished terrace, two double bedrooms with fitted wardrobes and furniture, renovated independent kitchen with furniture and appliances, 1 renovated bathroom, 1 renovated toilet, communal bicycle area, elevator, sunny, close to all the services provided by the urbanization.