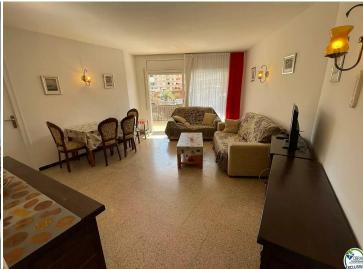

## Spacious apartment 200 meters from the beach, 2 bedrooms, large terrace, closed community parking

Spacious apartment 200 meters from the beach, 2 bedrooms, large terrace, closed community parking space, large living room with access to a furnished terrace, two double bedrooms with fitted wardrobes and furniture, renovated independent kitchen with furniture and appliances, 1 renovated bathroom, 1 renovated toilet, communal bicycle area, elevator, sunny, close to all the services provided by the urbanization.

Transaction Sale
Category Apartment
Surface area 77 m²
Rooms 2
Bathrooms 1 bathroom, 1 toilet

Parking Yes
Terrace Surface area

Terrace Surface at 2.471 Lift Yes

Furnished Yes

170.000 €