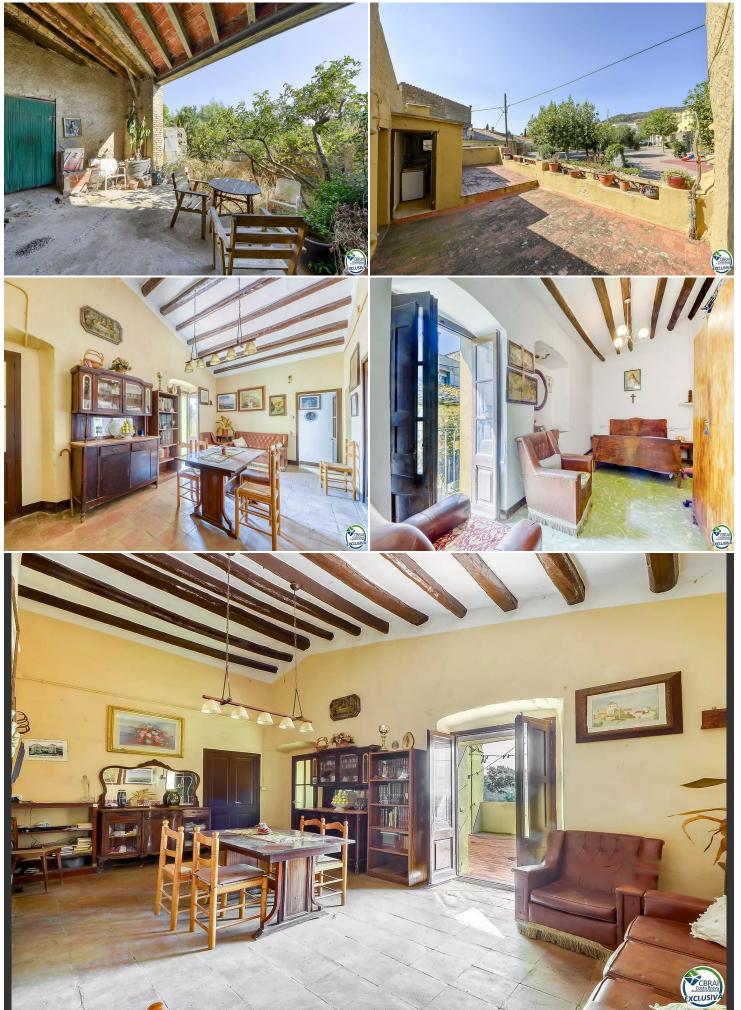

#### Spacious village house in the heart of Palau Saverdera.

Located in the old town of this charming village, the property offers magnificent views and endless possibilities to adapt it to your lifestyle. With a large surface area, it is the perfect place to let your creativity flow and transform it into the home of your dreams.

The house is distributed over two floors: the upper floor is already adapted for living, while the ground floor features two garages and a large room, previously used as stables, a wine cellar, and for other purposes.

The house is on the corner of three streets and boasts a large south-facing terrace, ideal for enjoying the sun. In addition, it has a patio and a buildable plot of land, currently used as a vegetable garden, offering multiple options to personalize your outdoor space.