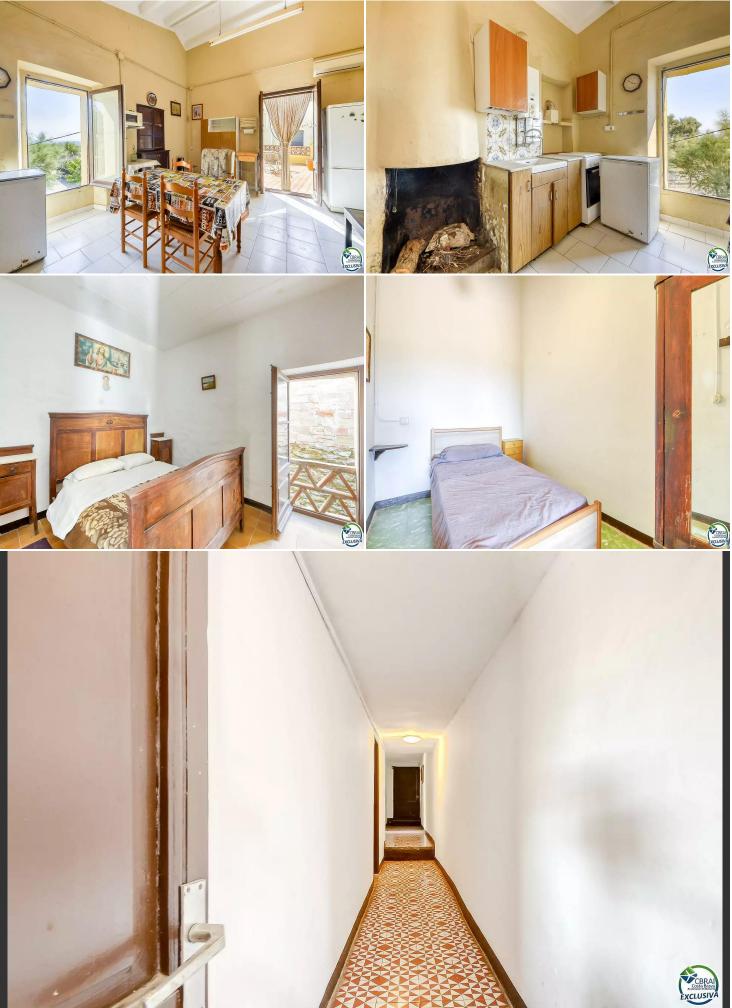

The house is distributed over two floors: the upper floor is already adapted for living, while the ground floor features two garages and a large room, previously used as stables, a wine cellar, and for other purposes.