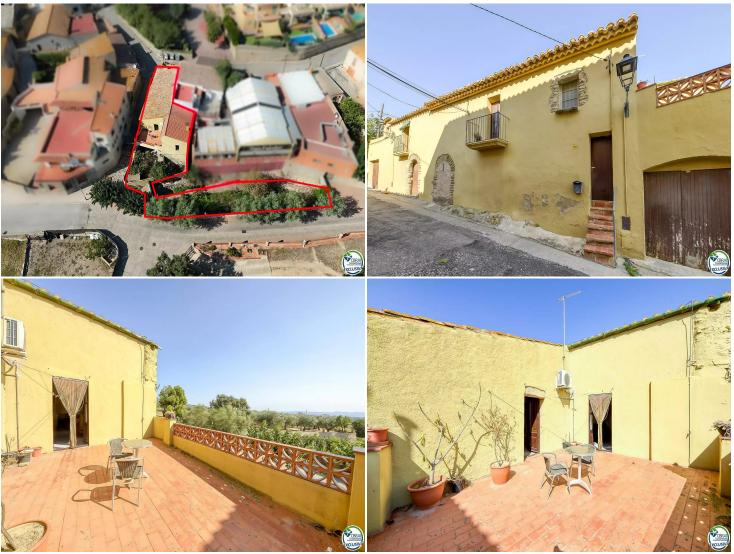

#### Spacious village house in the heart of Palau Saverdera.

Located in the old town of this charming village, the property offers magnificent views and endless possibilities to adapt it to your lifestyle. With a large surface area, it is the perfect place to let your creativity flow and transform it into the home of your dreams.

The house is distributed over two floors: the upper floor is already adapted for living, while the ground floor features two garages and a large room, previously used as stables, a wine cellar, and for other purposes.

The house is on the corner of three streets and boasts a large south-facing terrace, ideal for enjoying the sun. In addition, it has a patio and a buildable plot of land, currently used as a vegetable garden, offering multiple options to personalize your outdoor space.

This is a unique opportunity to live in a peaceful environment, surrounded by nature, while enjoying all modern conveniences. Don't hesitate to request a visit. TransactionSSurface area3Rooms4Bathrooms1GarageYTerrace5Land5FurnishedY