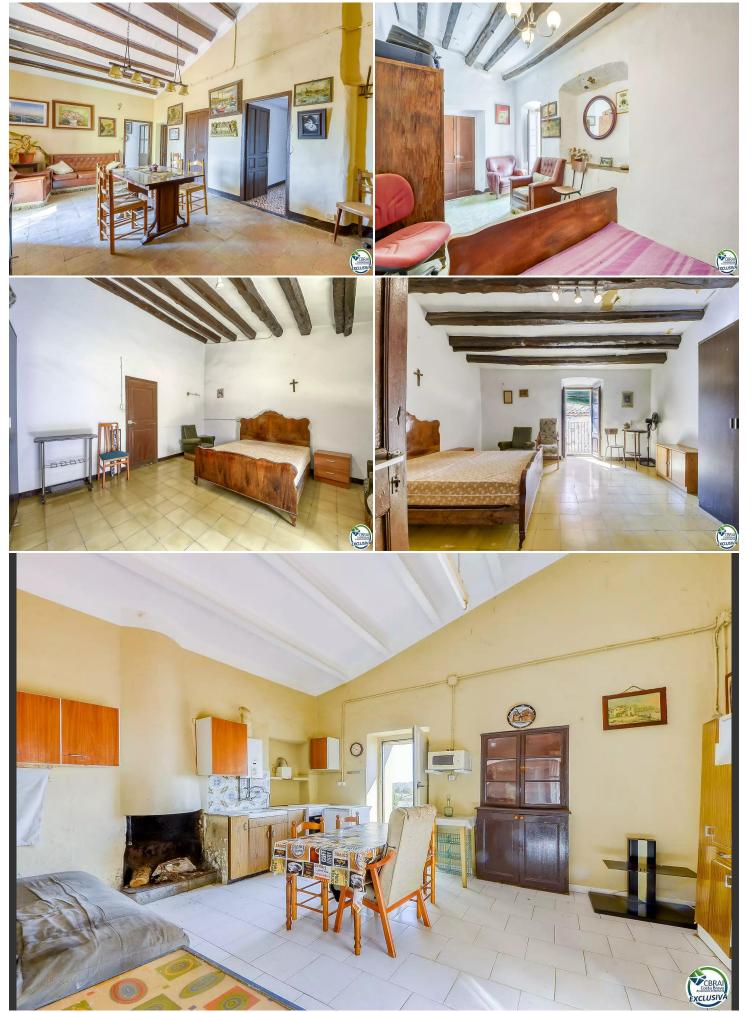

The house is distributed over two floors: the upper floor is already adapted for living, while the ground floor features two garages and a large room, previously used as stables, a wine cellar, and for other purposes.