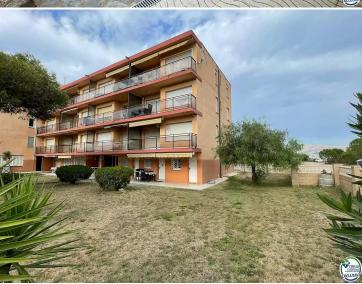

## Studio in a dreamlike natural area, on the natural area of ????the Rubina beach in Empuriabrava, of 34 m2 built

Studio in a dreamlike natural area, on the natural area of ????the Rubina beach in Empuriabrava, of 34 m2 built, large garden, building with 1300 m2 of plot, with restaurant and beach bars nearby, campsite with swimming pool, restaurant, leisure areas and mini market nearby, large parking areas, exposed to the south, communal terrace, direct access to a large garden with grass and large trees where you can put tables to eat, have a picnic and put hammocks, with kitchen, bathroom and renovated floors, kitchen with new furniture and appliances, bathroom with new furniture and shower, living room with furniture and beds. 150 meters from the sea.