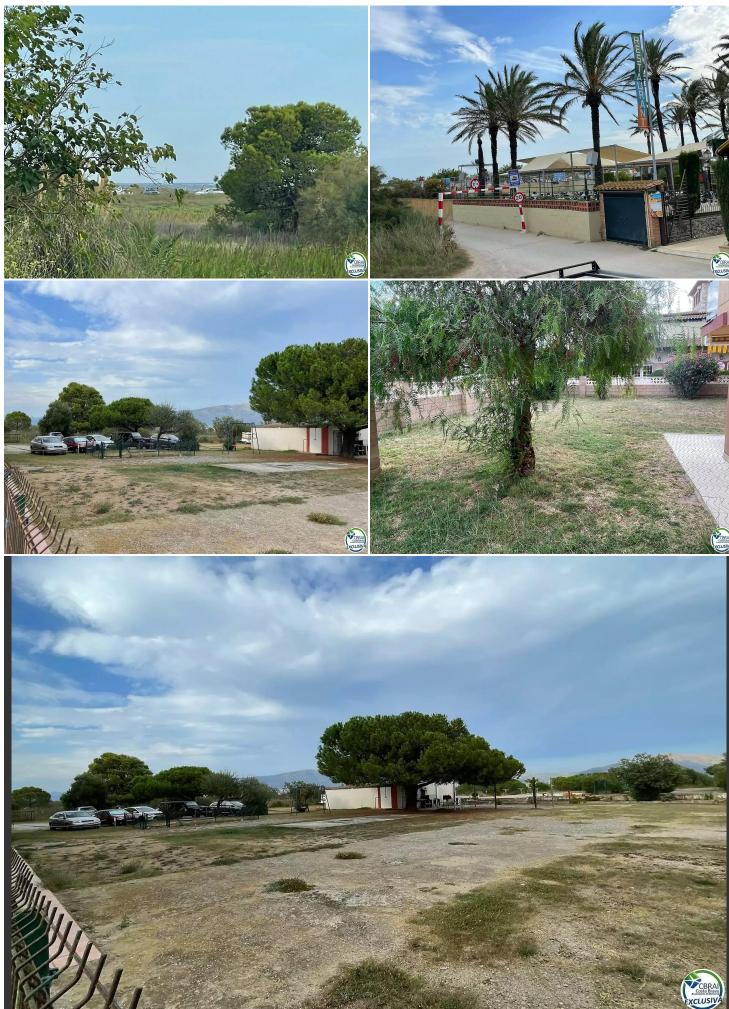

## Studio in a dreamlike natural area, on the natural area of ????the Rubina beach in Empuriabrava, of 34 m2 built

Studio in a dreamlike natural area, on the natural area of ????the Rubina beach in Empuriabrava, of 34 m2 built, large garden, building with 1300 m2 of plot, with restaurant and beach bars nearby, campsite with swimming pool, restaurant, leisure areas and mini market nearby, large parking areas, exposed to the south, communal terrace, direct access to a large garden with grass and large trees where you can put tables to eat, have a picnic and put hammocks, with kitchen, bathroom and renovated floors, kitchen with new furniture and appliances, bathroom with new furniture and shower, living room with furniture and beds. 150 meters from the sea.