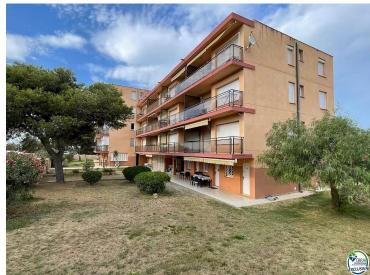

## Studio in a dreamlike natural area, on the natural area of ????the Rubina beach in Empuriabrava, of 34 m2 built

Studio in a dreamlike natural area, on the natural area of ????the Rubina beach in Empuriabrava, of 34 m2 built, large garden, building with 1300 m2 of plot, with restaurant and beach bars nearby, campsite with swimming pool, restaurant, leisure areas and mini market nearby, large parking areas, exposed to the south, communal terrace, direct access to a large garden with grass and large trees where you can put tables to eat, have a picnic and put hammocks, with kitchen, bathroom and renovated floors, kitchen with new furniture and appliances, bathroom with new furniture and shower, living room with furniture and beds. 150 meters from the sea.