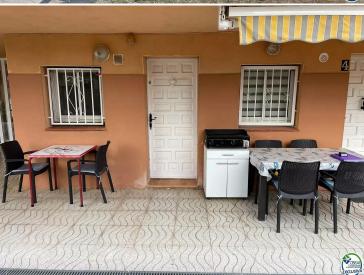

## Studio in a dreamlike natural area, on the natural area of ????the Rubina beach in Empuriabrava, of 34 m2 built

Studio in a dreamlike natural area, on the natural area of ????the Rubina beach in Empuriabrava, of 34 m2 built, large garden, building with 1300 m2 of plot, with restaurant and beach bars nearby, campsite with swimming pool, restaurant, leisure areas and mini market nearby, large parking areas, exposed to the south, communal terrace, direct access to a large garden with grass and large trees where you can put tables to eat, have a picnic and put hammocks, with kitchen, bathroom and renovated floors, kitchen with new furniture and appliances, bathroom with new furniture and shower, living room with furniture and beds. 150 meters from the sea.