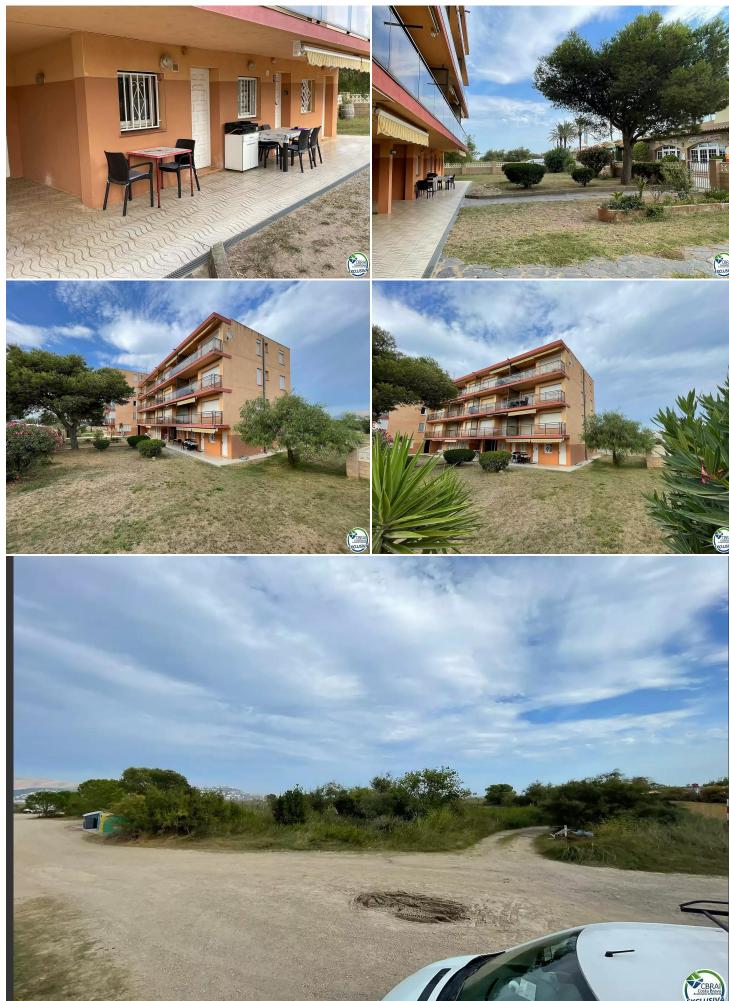

## Studio in a dreamlike natural area, on the natural area of ????the Rubina beach in Empuriabrava, of 34 m2 built

Studio in a dreamlike natural area, on the natural area of ????the Rubina beach in Empuriabrava, of 34 m2 built, large garden, building with 1300 m2 of plot, with restaurant and beach bars nearby, campsite with swimming pool, restaurant, leisure areas and mini market nearby, large parking areas, exposed to the south, communal terrace, direct access to a large garden with grass and large trees where you can put tables to eat, have a picnic and put hammocks, with kitchen, bathroom and renovated floors, kitchen with new furniture and appliances, bathroom with new furniture and shower, living room with furniture and beds. 150 meters from the sea.