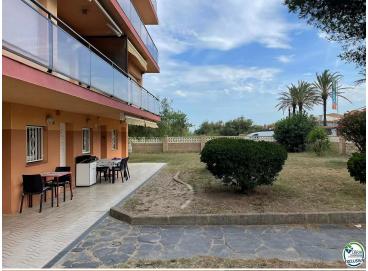

## Studio in a dreamlike natural area, on the natural area of ????the Rubina beach in Empuriabrava, of 34 m2 built

Studio in a dreamlike natural area, on the natural area of ????the Rubina beach in Empuriabrava, of 34 m2 built, large garden, building with 1300 m2 of plot, with restaurant and beach bars nearby, campsite with swimming pool, restaurant, leisure areas and mini market nearby, large parking areas, exposed to the south, communal terrace, direct access to a large garden with grass and large trees where you can put tables to eat, have a picnic and put hammocks, with kitchen, bathroom and renovated floors, kitchen with new furniture and appliances, bathroom with new furniture and shower, living room with furniture and beds. 150 meters from the sea.