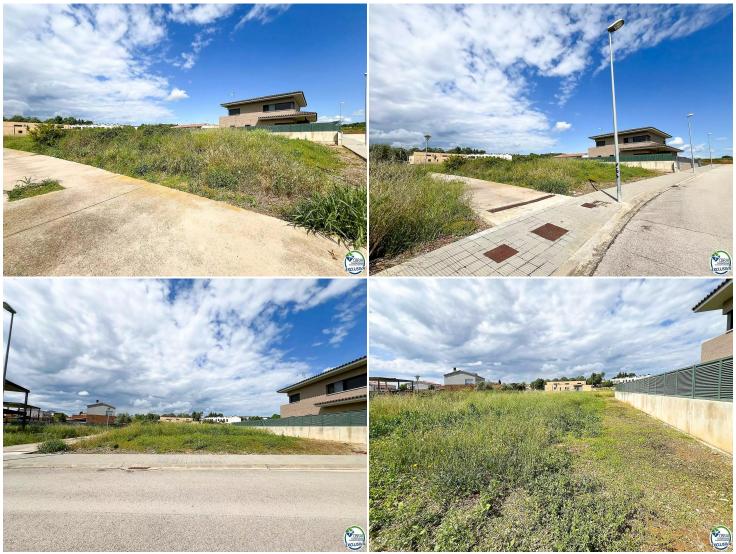

## Unique Opportunity: Plot of 583m² in Camallera ????????

Discover an excellent investment opportunity in the charming village of Camallera. This plot of 583m<sup>2</sup> offers you the perfect canvas to build your dream home in a peaceful and welcoming environment, surrounded by the natural beauty of the Empordà.

????? With 583m² of land, you will have enough space to design and build a home to suit you, with all the comforts you have always wanted.

???? Located in an area that combines rural tranquillity with proximity to essential services, this plot is ideal for those seeking a balance between nature and convenience.

???? The village has a train station, which facilitates mobility and access to nearby towns, making it a strategic location for both a primary residence and a second home.

Imagine designing a house with a beautiful garden, a swimming pool to cool off on hot days and terraces where you can enjoy the views and the tranquillity of the surroundings. The possibilities are endless and the plot offers generous space to make your project a reality.