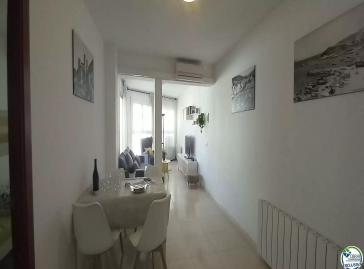

## Cosy flat located in the centre of the village with parking, storage room and lift.

Flat located in the centre of the village a few minutes walking from the square and the church of Sant Vicenç, also very close to all the shops in the centre of Llançà. It is distributed in two double bedrooms with wardrobes, both of them with a lot of light. Terrace of about 7m2, aluminium frames and double glazing, gas central heating, hot and cold air in the dining-room with the Split. Semi-independent equipped kitchen, very luminous dining room as it is situated on a second floor, it also has two complete bathrooms, one with bathtub and the other one with shower. Community of neighbours constituted as such, very quiet during the whole year, even in summer. Parking place delimited to the flat and a storeroom of about 5 m2. Easy access to the flat as the entrance of the building has an access ramp that goes up to the lift, ideal for people with physical handicap. North-west facing.