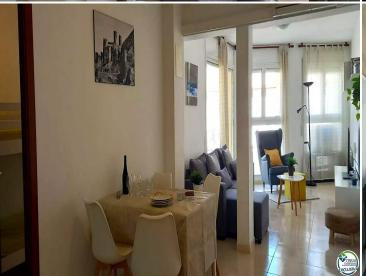

## Cosy flat located in the centre of the village with parking, storage room and lift.

Flat located in the centre of the village a few minutes walking from the square and the church of Sant Vicenç, also very close to all the shops in the centre of Llançà. It is distributed in two double bedrooms with wardrobes, both of them with a lot of light. Terrace of about 7m2, aluminium frames and double glazing, gas central heating, hot and cold air in the dining-room with the Split. Semi-independent equipped kitchen, very luminous dining room as it is situated on a second floor, it also has two complete bathrooms, one with bathtub and the other one with shower. Community of neighbours constituted as such, very quiet during the whole year, even in summer. Parking place delimited to the flat and a storeroom of about 5 m2. Easy access to the flat as the entrance of the building has an access ramp that goes up to the lift, ideal for people with physical handicap. North-west facing.