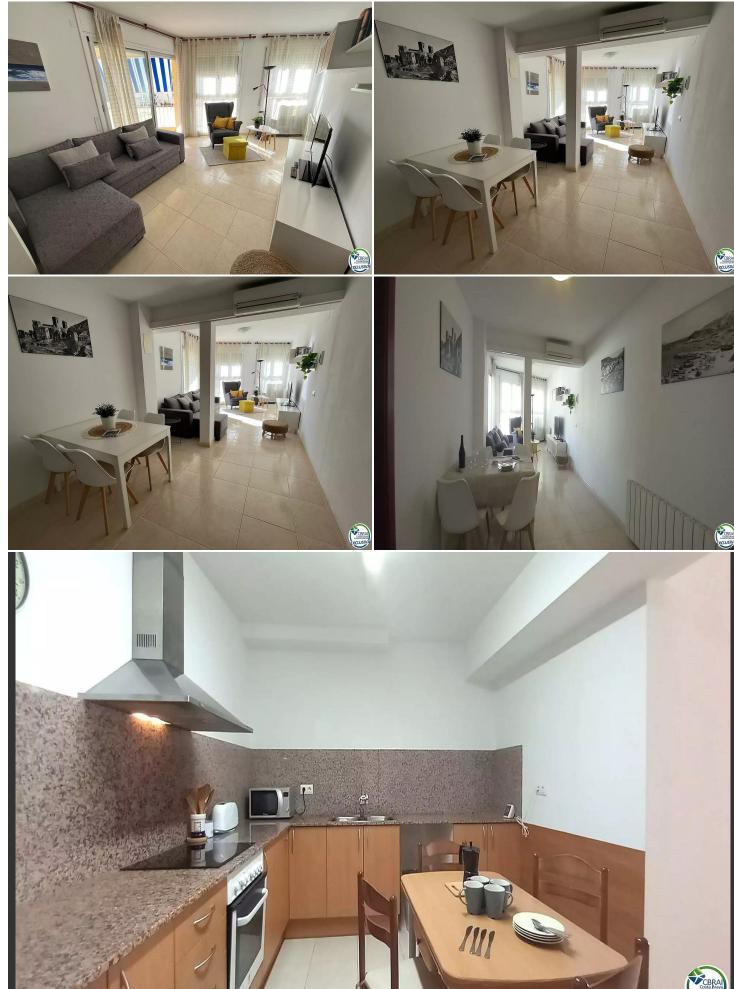

## Cosy flat located in the centre of the village with parking, storage room and lift.

Flat located in the centre of the village a few minutes walking from the square and the church of Sant Vicenç, also very close to all the shops in the centre of Llançà. It is distributed in two double bedrooms with wardrobes, both of them with a lot of light. Terrace of about 7m2, aluminium frames and double glazing, gas central heating, hot and cold air in the dining-room with the Split. Semi-independent equipped kitchen, very luminous dining room as it is situated on a second floor, it also has two complete bathrooms, one with bathtub and the other one with shower. Community of neighbours constituted as such, very quiet during the whole year, even in summer. Parking place delimited to the flat and a storeroom of about 5 m2. Easy access to the flat as the entrance of the building has an access ramp that goes up to the lift, ideal for people with physical handicap. North-west facing.