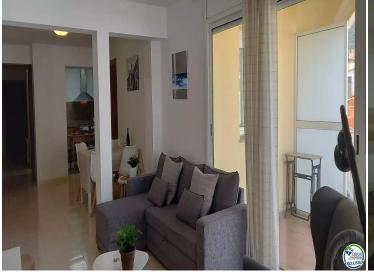

## Cosy flat located in the centre of the village with parking, storage room and lift.

Flat located in the centre of the village a few minutes walking from the square and the church of Sant Vicenç, also very close to all the shops in the centre of Llançà. It is distributed in two double bedrooms with wardrobes, both of them with a lot of light. Terrace of about 7m2, aluminium frames and double glazing, gas central heating, hot and cold air in the dining-room with the Split. Semi-independent equipped kitchen, very luminous dining room as it is situated on a second floor, it also has two complete bathrooms, one with bathtub and the other one with shower. Community of neighbours constituted as such, very quiet during the whole year, even in summer. Parking place delimited to the flat and a storeroom of about 5 m2. Easy access to the flat as the entrance of the building has an access ramp that goes up to the lift, ideal for people with physical handicap. North-west facing.