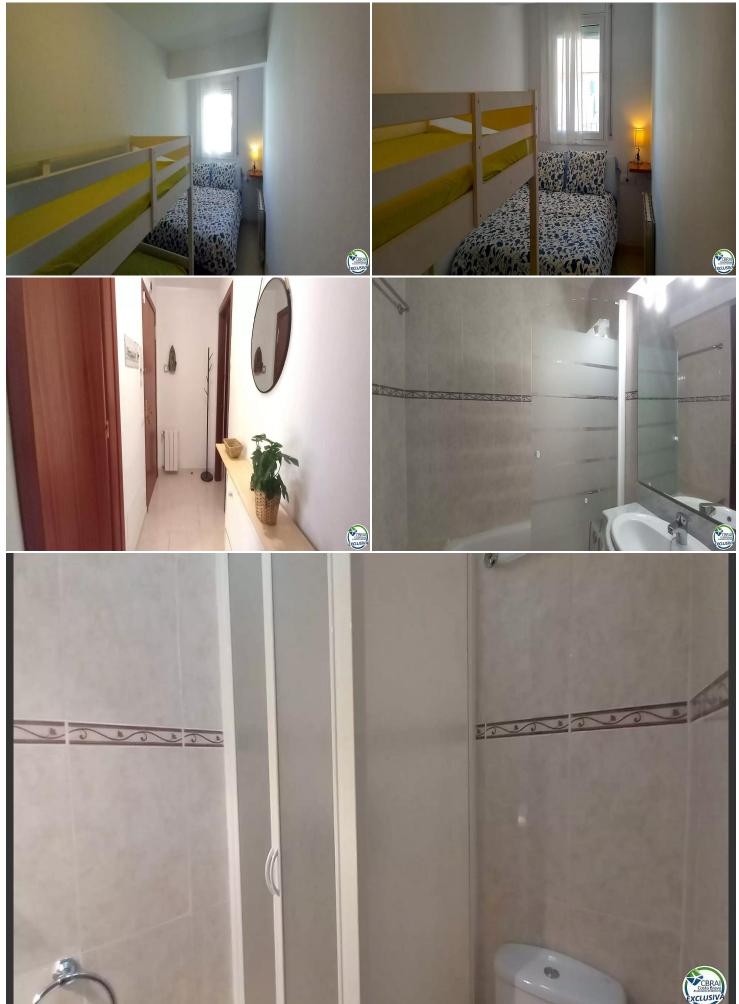

## Cosy flat located in the centre of the village with parking, storage room and lift.

Flat located in the centre of the village a few minutes walking from the square and the church of Sant Vicenç, also very close to all the shops in the centre of Llançà. It is distributed in two double bedrooms with wardrobes, both of them with a lot of light. Terrace of about 7m2, aluminium frames and double glazing, gas central heating, hot and cold air in the dining-room with the Split. Semi-independent equipped kitchen, very luminous dining room as it is situated on a second floor, it also has two complete bathrooms, one with bathtub and the other one with shower. Community of neighbours constituted as such, very quiet during the whole year, even in summer. Parking place delimited to the flat and a storeroom of about 5 m2. Easy access to the flat as the entrance of the building has an access ramp that goes up to the lift, ideal for people with physical handicap. North-west facing.