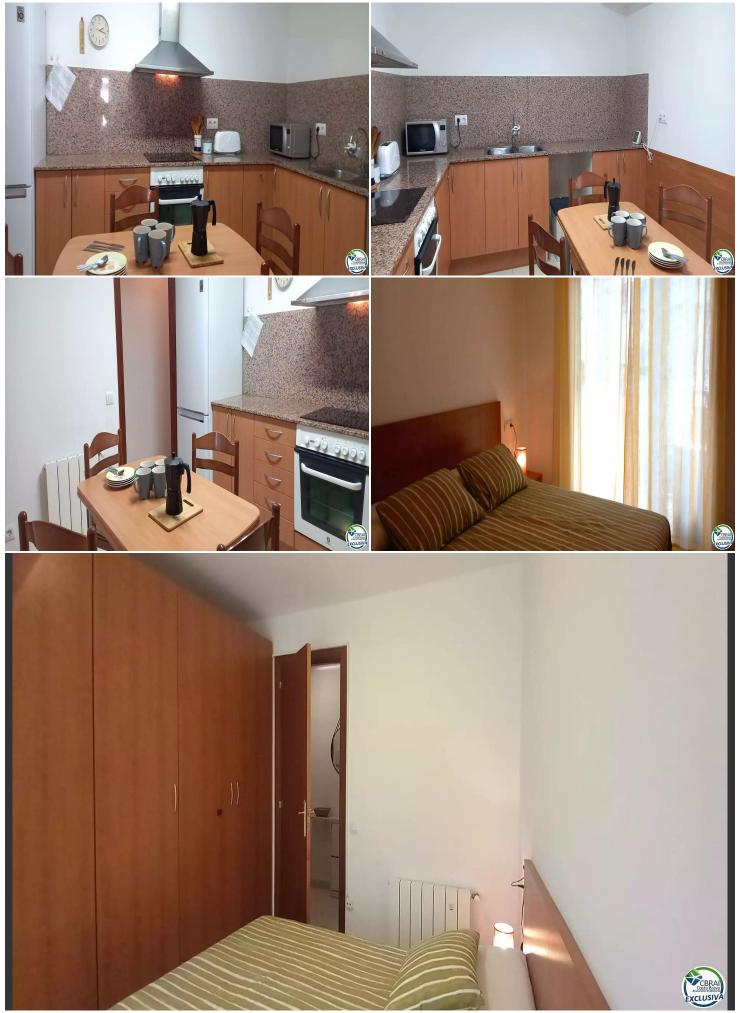

## Cosy flat located in the centre of the village with parking, storage room and lift.

Flat located in the centre of the village a few minutes walking from the square and the church of Sant Vicenç, also very close to all the shops in the centre of Llançà. It is distributed in two double bedrooms with wardrobes, both of them with a lot of light. Terrace of about 7m2, aluminium frames and double glazing, gas central heating, hot and cold air in the dining-room with the Split. Semi-independent equipped kitchen, very luminous dining room as it is situated on a second floor, it also has two complete bathrooms, one with bathtub and the other one with shower. Community of neighbours constituted as such, very quiet during the whole year, even in summer. Parking place delimited to the flat and a storeroom of about 5 m2. Easy access to the flat as the entrance of the building has an access ramp that goes up to the lift, ideal for people with physical handicap. North-west facing.