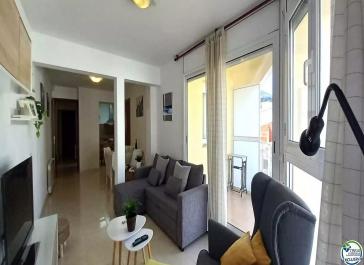

## Cosy flat located in the centre of the village with parking, storage room and lift.

Flat located in the centre of the village a few minutes walking from the square and the church of Sant Vicenç, also very close to all the shops in the centre of Llançà. It is distributed in two double bedrooms with wardrobes, both of them with a lot of light. Terrace of about 7m2, aluminium frames and double glazing, gas central heating, hot and cold air in the dining-room with the Split. Semi-independent equipped kitchen, very luminous dining room as it is situated on a second floor, it also has two complete bathrooms, one with bathtub and the other one with shower. Community of neighbours constituted as such, very quiet during the whole year, even in summer. Parking place delimited to the flat and a storeroom of about 5 m2. Easy access to the flat as the entrance of the building has an access ramp that goes up to the lift, ideal for people with physical handicap. North-west facing.