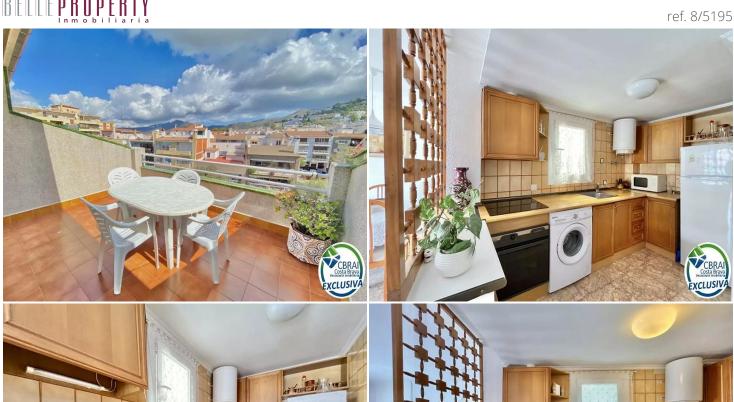

On the stairs, in the first place: you will have access to a bright and spacious living room with an open and equipped kitchen. After this day, you will have direct access to a large terrace of 15m² with a view and panoramic view of the mountains surrounding the domaine. This is the ideal place to take advantage of an en plein air review or simply stay in company under the Mediterranean sun.