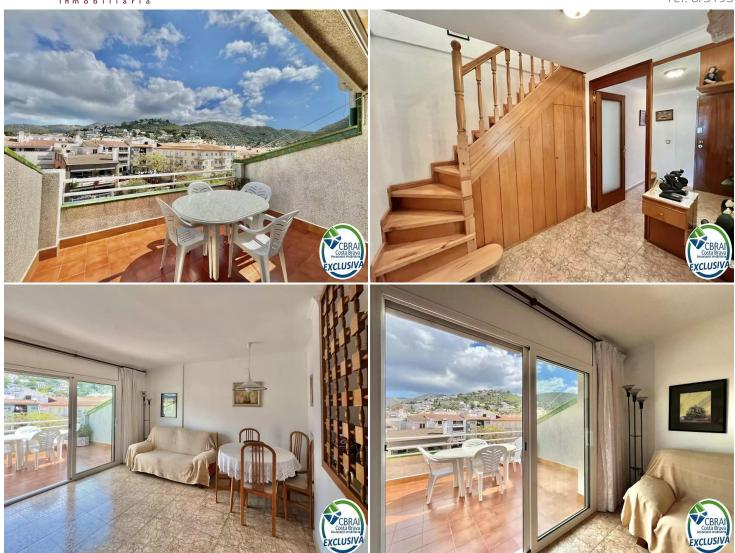

On the stairs, in the first place: you will have access to a bright and spacious living room with an open and equipped kitchen. After this day, you will have direct access to a large terrace of 15m² with a view and panoramic view of the mountains surrounding the domaine. This is the ideal place to take advantage of an en plein air review or simply stay in company under the Mediterranean sun.

It is well accompanied by a supplementary advantage: a parking lot in the most immeuble area, with a generous surface area of ??30m² and a video surveillance system. This means that you will also have the security of your property or your vehicle, and you will also have total peace of mind and comfort in your daily life.