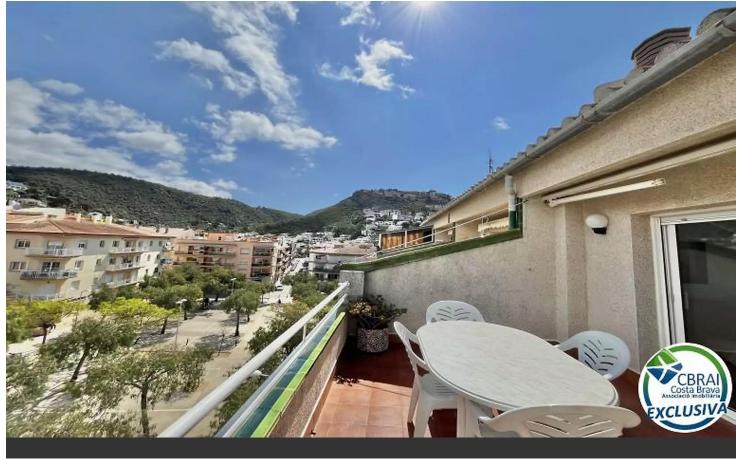

On the stairs, in the first place: you will have access to a bright and spacious living room with an open and equipped kitchen. After this day, you will have direct access to a large terrace of 15m² with a view and panoramic view of the mountains surrounding the domaine. This is the ideal place to take advantage of an en plein air review or simply stay in company under the Mediterranean sun.