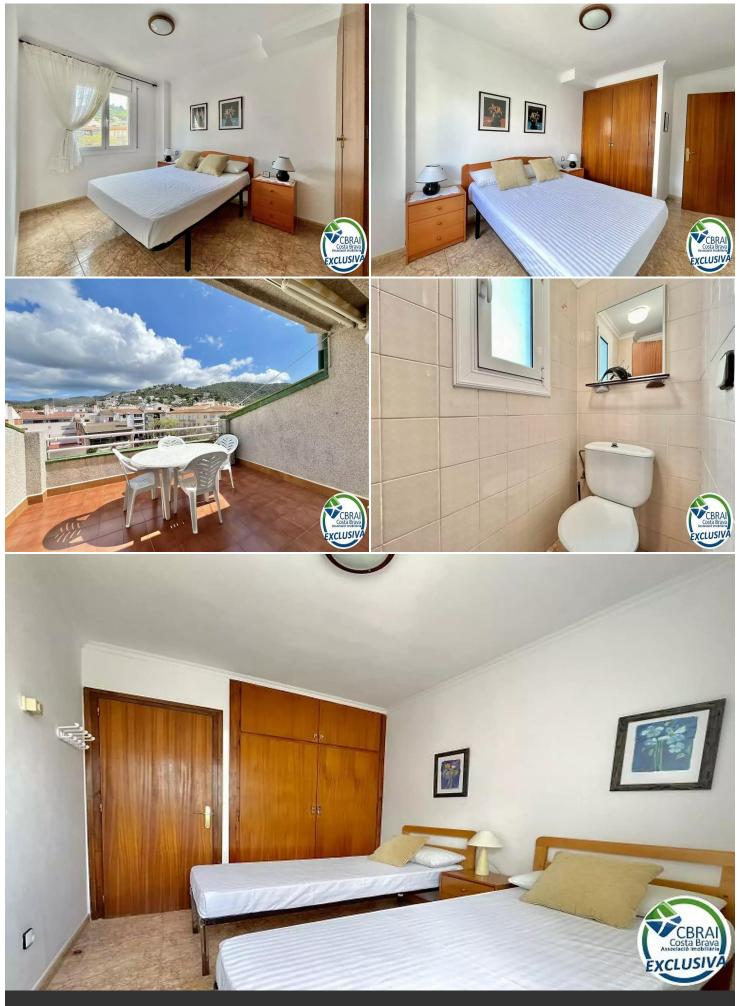

The bottom of the room: you will have three comfortable rooms, all with integrated closets, two rooms are doubles, so the three rooms are even with a single room or a work space. Additionally, you will find a complete bathroom with a shower, as well as supplementary toilets for added comfort and practicality.

On the stairs, in the first place: you will have access to a bright and spacious living room with an open and equipped kitchen. After this day, you will have direct access to a large terrace of 15m² with a view and panoramic view of the mountains surrounding the domaine. This is the ideal place to take advantage of an en plein air review or simply stay in company under the Mediterranean sun.