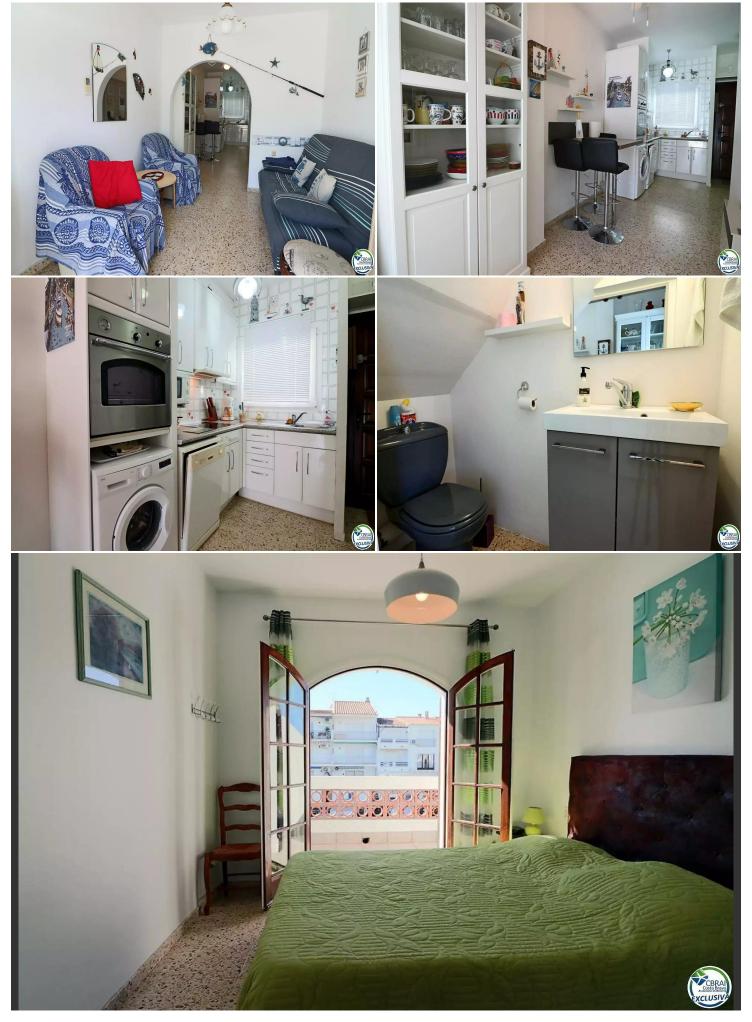

Inside, the house boasts a highly functional design. On the ground floor, you'll find a fully equipped open-plan kitchen, a cozy dining area, and a spacious living room to unwind and cherish special moments. Additionally, it comes with a convenient guest toilet and reversible air conditioning, as well as electric heating for your comfort year-round.

Heading up to the first floor, you'll discover two bright double bedrooms, each with its own private terrace to relish the views and canal breeze. Furthermore, a full bathroom is conveniently situated between the bedrooms.