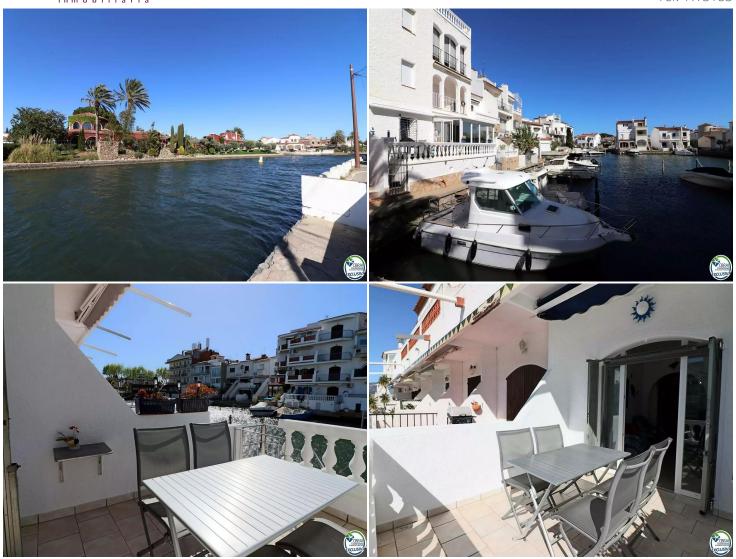

## Canal side House with 10 Meter Mooring near the Beach and the Center

This is your waterfront retreat in a charming coastal property! Located in a peaceful residential area just 700 meters from the beach, this house offers the perfect blend of comfort and waterfront lifestyle.

Upon arrival, you'll be greeted by a private, gated parking space right in front of the house, providing convenience and security for your vehicle. Moreover, you won't miss noticing the impressive boat mooring right at your doorstep, with generous dimensions of 10 meters by 3 meters, perfect for sailing enthusiasts.

The property features terraces both at the front and back, ideal for soaking up the sun and enjoying views of the canal. The large terrace overlooking the canal is the perfect spot for family alfresco dining while watching boats go by.

Moreover, its privileged location puts you just 500 meters away from supermarkets and the town center, allowing you to access all amenities without needing to take the car. Don't miss out on this opportunity to live along the canal in your very own coastal paradise! Contact us today to schedule a visit and discover your new waterside home.