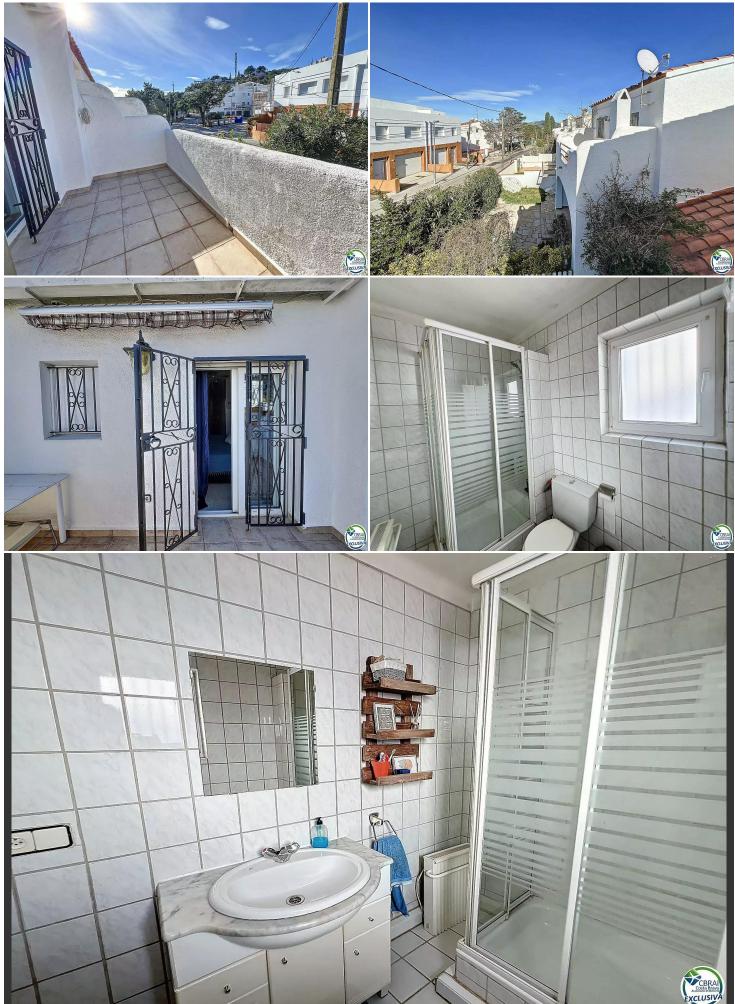

## HOUSE WITH GARAGE IN THE NATURAL PARK

Explore a charming two-bedroom house at the entrance to the Cap de Creus Natural Park. The bright veranda welcomes you for sunny breakfasts, creating a perfect transition between inside and outside. This house offers a spacious living room with a functional kitchen, accompanied by a downstairs WC for added convenience. Upstairs, discover two double bedrooms with fitted wardrobes and a modern shower room. Possibilities of converting the garage into a 3rd bedroom with shower room are possible. Outside, enjoy two terraces, a garden ideal for barbecues and a parking space. The bus stop just 100 meters away provides convenient accessibility. Don't miss the opportunity to acquire this lovely holiday home, where wellbeing and nature intertwine to create an exceptional home away from home.

Transaction Sale
Category House
Situation Puig Rom
Surface area 103 m<sup>2</sup>
Rooms 2

Bathrooms 1 bathroom, 1 toilet

Parking Yes
Garage Yes
Terrace 40 m²
Central heating Yes
Plot 143
Furnished Yes

220.000 €