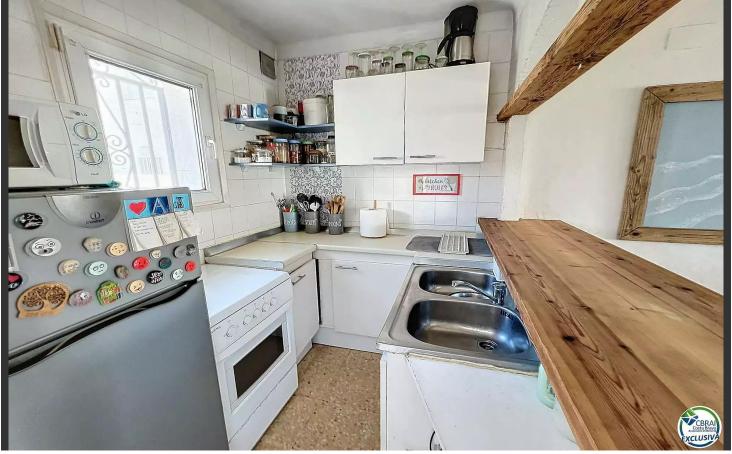

## HOUSE WITH GARAGE IN THE NATURAL PARK

Explore a charming two-bedroom house at the entrance to the Cap de Creus Natural Park. The bright veranda welcomes you for sunny breakfasts, creating a perfect transition between inside and outside. This house offers a spacious living room with a functional kitchen, accompanied by a downstairs WC for added convenience. Upstairs, discover two double bedrooms with fitted wardrobes and a modern shower room. Possibilities of converting the garage into a 3rd bedroom with shower room are possible. Outside, enjoy two terraces, a garden ideal for barbecues and a parking space. The bus stop just 100 meters away provides convenient accessibility. Don't miss the opportunity to acquire this lovely holiday home, where wellbeing and nature intertwine to create an exceptional home away from home.

Transaction Sale
Category House
Situation Puig Rom
Surface area 103 m<sup>2</sup>
Rooms 2

Bathrooms 1 bathroom, 1 toilet

Parking Yes
Garage Yes
Terrace 40 m²
Central heating Yes
Plot 143
Furnished Yes

220.000 €