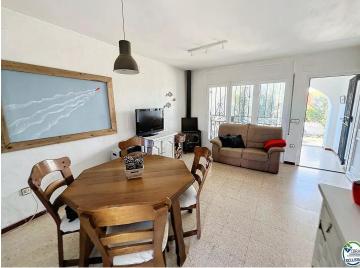

## HOUSE WITH GARAGE IN THE NATURAL PARK

Explore a charming two-bedroom house at the entrance to the Cap de Creus Natural Park. The bright veranda welcomes you for sunny breakfasts, creating a perfect transition between inside and outside. This house offers a spacious living room with a functional kitchen, accompanied by a downstairs WC for added convenience. Upstairs, discover two double bedrooms with fitted wardrobes and a modern shower room. Possibilities of converting the garage into a 3rd bedroom with shower room are possible. Outside, enjoy two terraces, a garden ideal for barbecues and a parking space. The bus stop just 100 meters away provides convenient accessibility. Don't miss the opportunity to acquire this lovely holiday home, where wellbeing and nature intertwine to create an exceptional home away from home.