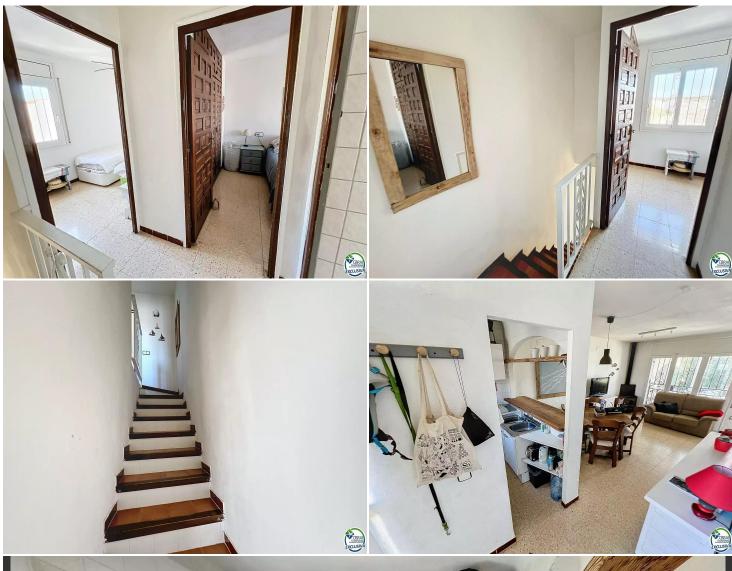

## HOUSE WITH GARAGE IN THE NATURAL PARK

Explore a charming two-bedroom house at the entrance to the Cap de Creus Natural Park. The bright veranda welcomes you for sunny breakfasts, creating a perfect transition between inside and outside. This house offers a spacious living room with a functional kitchen, accompanied by a downstairs WC for added convenience. Upstairs, discover two double bedrooms with fitted wardrobes and a modern shower room. Possibilities of converting the garage into a 3rd bedroom with shower room are possible. Outside, enjoy two terraces, a garden ideal for barbecues and a parking space. The bus stop just 100 meters away provides convenient accessibility. Don't miss the opportunity to acquire this lovely holiday home, where wellbeing and nature intertwine to create an exceptional home away from home.

Transaction Sale
Category House
Situation Puig Rom
Surface area 103 m<sup>2</sup>
Rooms 2

Bathrooms 1 bathroom, 1 toilet

Parking Yes
Garage Yes
Terrace 40 m²
Central heating Yes
Plot 143
Furnished Yes

220.000 €