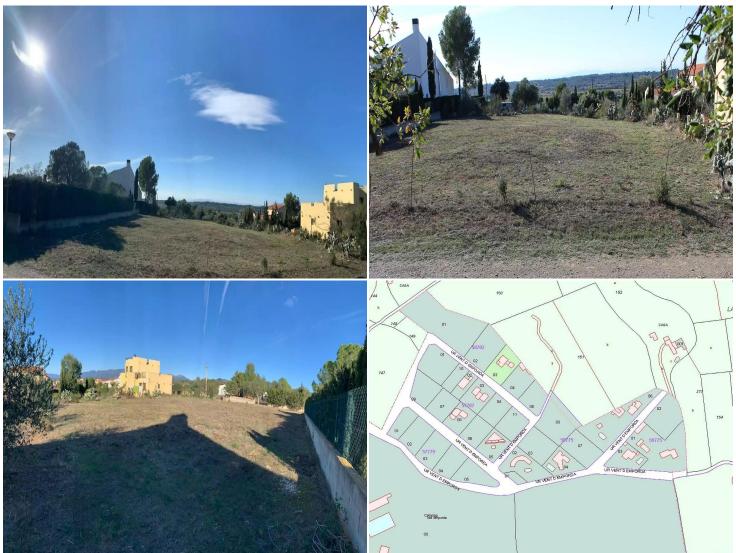

## PLOT OF LAND IN GARRIGUELLA

This land for sale in Garriguella, located in the Vent de l'Empordà Urbanization, offers a unique opportunity to build the house of your dreams in an idyllic environment. With an area of ??1001 m2, the plot is described in the deeds as an "urban plot intended for building." Although the City Council does not currently grant building permits in the area until the development is completed, there are already several houses built in it.

The strategic location of the land provides captivating views of the town of Garriguella and the Plà de Empordà. Imagine waking up every day to the fresh breeze and enjoying the panoramic views that this terrain has to offer. In addition to its attractive landscape, the plot is located in an area of ??high value and constantly growing.

Garriguella is a charming town full of history, with cobblestone streets and stone houses that give it a special charm. The tranquil environment and peace it offers are away from the hustle and bustle of the city, but at the same time, all the services and amenities are at your fingertips.

The Plà de Empordà, with its stunning landscape of green hills and vineyards, serves as the perfect backdrop for this terrain. Nature lovers will enjoy unparalleled walks and will be surrounded by natural beauty in its purest state. In addition, the local cuisine stands out as an additional attraction, allowing you to delight your palate with the exquisite Mediterranean flavors of the area.