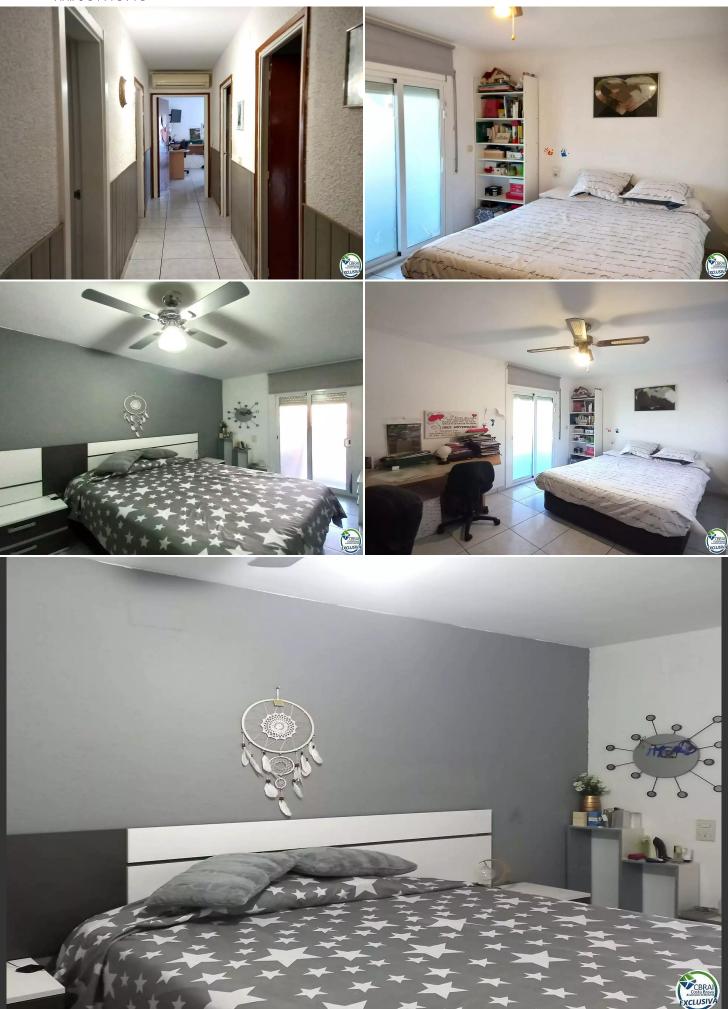

#### Spacious and cosy flat of 116m2 located on the first floor.

Flat situated in the centre of the village located a few metres from the shopping centres of the Vila de Llançà, it is distributed in an entrance hall, independent kitchen with access to the terrace, we enter to the spacious dining room with access also to the terrace, 3 double bedrooms plus a spacious dressing room, a courtesy toilet and a complete bathroom with venetian shower, it has another spacious terrace in the back part of the flat, and a small storage room in the same floor. The property has double glazing and aluminium frames, heat pump distributed throughout the flat. Flat situated in a first floor, community of neighbours constituted. Community of autochthonous neighbours of the same village. Transaction Category Surface area Rooms Bathrooms Terrace Air conditioning Land Sale Apartment 140 m<sup>2</sup> 3 1 bathroom , 1 toilet Surface area Yes 116