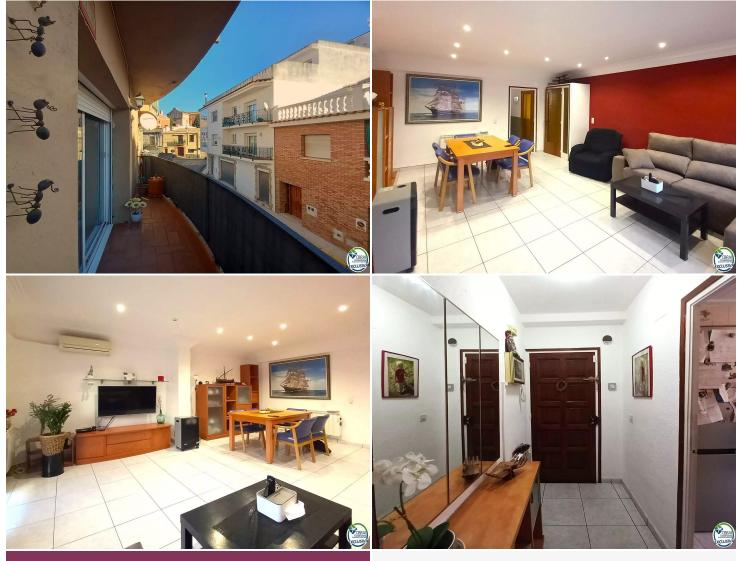

#### Spacious and cosy flat of 116m2 located on the first floor.

Flat situated in the centre of the village located a few metres from the shopping centres of the Vila de Llançà, it is distributed in an entrance hall, independent kitchen with access to the terrace, we enter to the spacious dining room with access also to the terrace, 3 double bedrooms plus a spacious dressing room, a courtesy toilet and a complete bathroom with venetian shower, it has another spacious terrace in the back part of the flat, and a small storage room in the same floor. The property has double glazing and aluminium frames, heat pump distributed throughout the flat. Flat situated in a first floor, community of neighbours constituted. Community of autochthonous neighbours of the same village. Transaction Category Surface area Rooms Bathrooms Terrace Air conditioning Land Sale Apartment 140 m<sup>2</sup> 3 1 bathroom , 1 toilet Surface area Yes 116