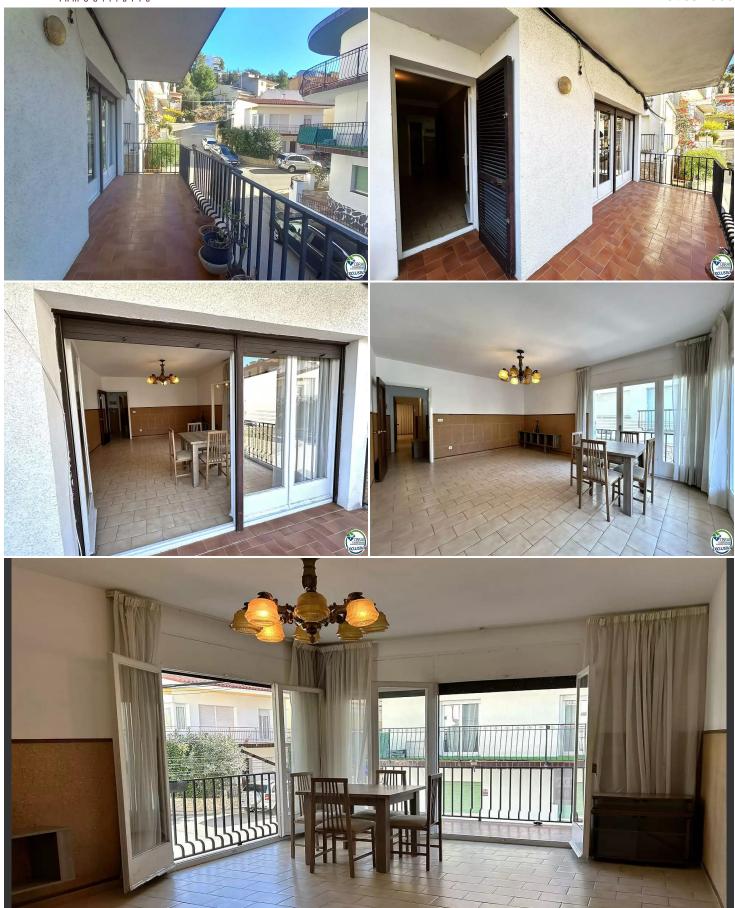

## Flat situated in the centre of the village with large garage.

Flat located on the first floor, distributed in hall, independent kitchen of 20m2 and access to the terrace, large dining room, three double bedrooms with fitted wardrobes, a bathroom and a toilet. Flat situated in a very quiet area in the centre of the village with neighbours all year round. Large garage of 92m2. Flat with great possibilities given its capacity. In need of refurbishment. Possibility to buy the whole block.

Transaction Sale
Category Apartment
Surface area 93 m<sup>2</sup>
Rooms 3

Bathrooms 1 bathroom, 1 toilet

ParkingYesGarageYesTerrace15 m²Plot184

195.000 €