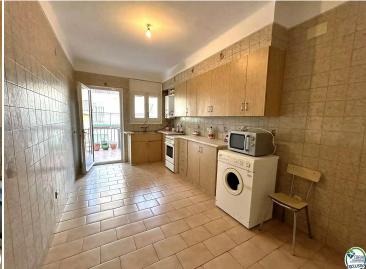

## Flat situated in the centre of the village with large garage.

Flat located on the first floor, distributed in hall, independent kitchen of 20m2 and access to the terrace, large dining room, three double bedrooms with fitted wardrobes, a bathroom and a toilet. Flat situated in a very quiet area in the centre of the village with neighbours all year round. Large garage of 92m2. Flat with great possibilities given its capacity. In need of refurbishment. Possibility to buy the whole block.