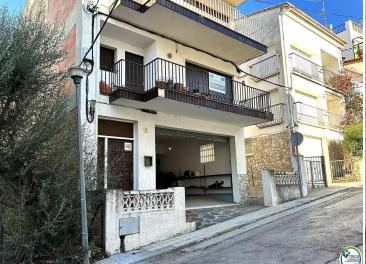

## Flat situated in the centre of the village with large garage.

Flat located on the first floor, distributed in hall, independent kitchen of 20m2 and access to the terrace, large dining room, three double bedrooms with fitted wardrobes, a bathroom and a toilet. Flat situated in a very quiet area in the centre of the village with neighbours all year round. Large garage of 92m2. Flat with great possibilities given its capacity. In need of refurbishment. Possibility to buy the whole block.

Transaction Sale
Category Apartment
Surface area 93 m<sup>2</sup>
Rooms 3

Bathrooms 1 bathroom, 1 toilet

ParkingYesGarageYesTerrace15 m²Plot184

195.000 €