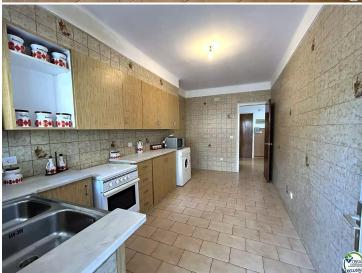

## Flat situated in the centre of the village with large garage.

Flat located on the first floor, distributed in hall, independent kitchen of 20m2 and access to the terrace, large dining room, three double bedrooms with fitted wardrobes, a bathroom and a toilet. Flat situated in a very quiet area in the centre of the village with neighbours all year round. Large garage of 92m2. Flat with great possibilities given its capacity. In need of refurbishment. Possibility to buy the whole block.