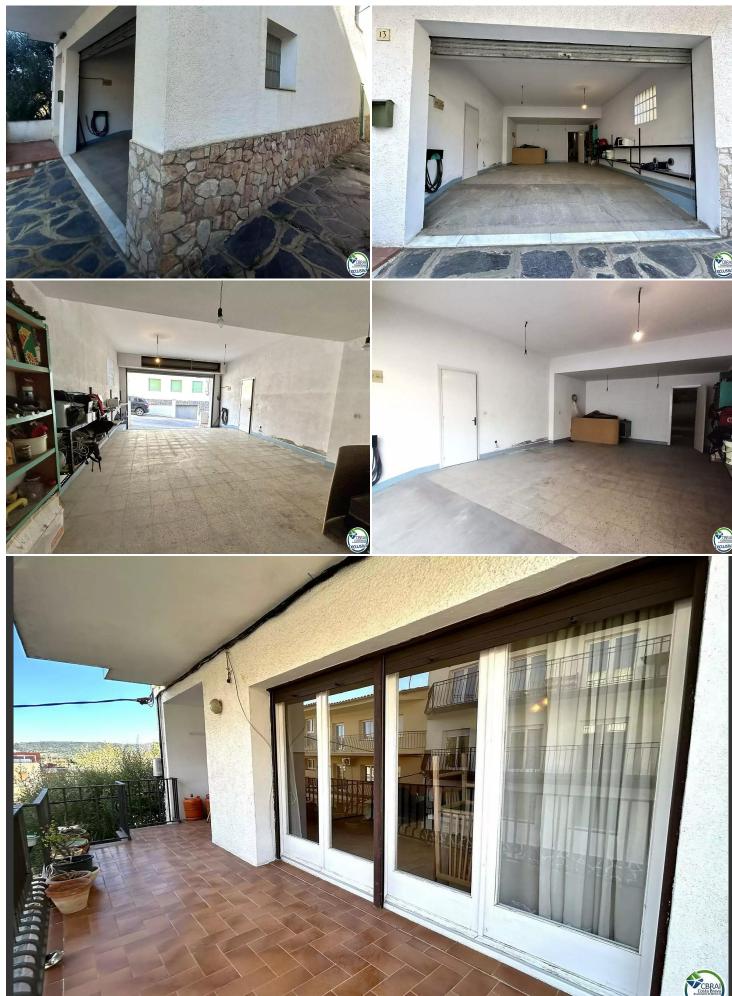

## Flat situated in the centre of the village with large garage.

Flat located on the first floor, distributed in hall, independent kitchen of 20m2 and access to the terrace, large dining room, three double bedrooms with fitted wardrobes, a bathroom and a toilet. Flat situated in a very quiet area in the centre of the village with neighbours all year round. Large garage of 92m2. Flat with great possibilities given its capacity. In need of refurbishment. Possibility to buy the whole block.

Transaction Sale
Category Apartment
Surface area 93 m<sup>2</sup>
Rooms 3

Bathrooms 1 bathroom, 1 toilet

ParkingYesGarageYesTerrace15 m²Plot184

195.000 €