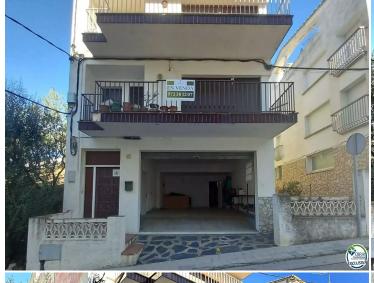

## Flat situated in the centre of the village with large garage.

Flat located on the first floor, distributed in hall, independent kitchen of 20m2 and access to the terrace, large dining room, three double bedrooms with fitted wardrobes, a bathroom and a toilet. Flat situated in a very quiet area in the centre of the village with neighbours all year round. Large garage of 92m2. Flat with great possibilities given its capacity. In need of refurbishment. Possibility to buy the whole block.

Transaction Sale
Category Apartment
Surface area 93 m<sup>2</sup>
Rooms 3

Bathrooms 1 bathroom, 1 toilet

ParkingYesGarageYesTerrace15 m²Plot184

195.000 €