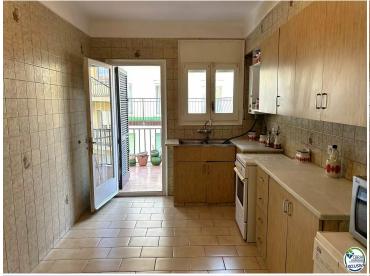

## Flat situated in the centre of the village with large garage.

Flat located on the first floor, distributed in hall, independent kitchen of 20m2 and access to the terrace, large dining room, three double bedrooms with fitted wardrobes, a bathroom and a toilet. Flat situated in a very quiet area in the centre of the village with neighbours all year round. Large garage of 92m2. Flat with great possibilities given its capacity. In need of refurbishment. Possibility to buy the whole block.