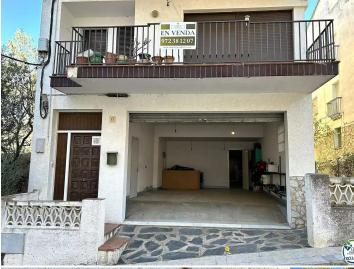

## Flat situated in the centre of the village with large garage.

Flat located on the first floor, distributed in hall, independent kitchen of 20m2 and access to the terrace, large dining room, three double bedrooms with fitted wardrobes, a bathroom and a toilet. Flat situated in a very quiet area in the centre of the village with neighbours all year round. Large garage of 92m2. Flat with great possibilities given its capacity. In need of refurbishment. Possibility to buy the whole block.

Transaction Sale
Category Apartment
Surface area 93 m<sup>2</sup>
Rooms 3

Bathrooms 1 bathroom, 1 toilet

ParkingYesGarageYesTerrace15 m²Plot184

195.000 €