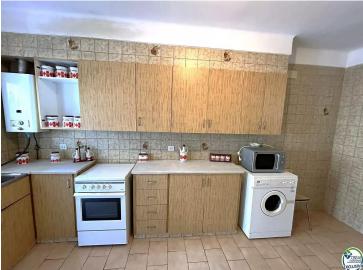

## Flat situated in the centre of the village with large garage.

Flat located on the first floor, distributed in hall, independent kitchen of 20m2 and access to the terrace, large dining room, three double bedrooms with fitted wardrobes, a bathroom and a toilet. Flat situated in a very quiet area in the centre of the village with neighbours all year round. Large garage of 92m2. Flat with great possibilities given its capacity. In need of refurbishment. Possibility to buy the whole block.