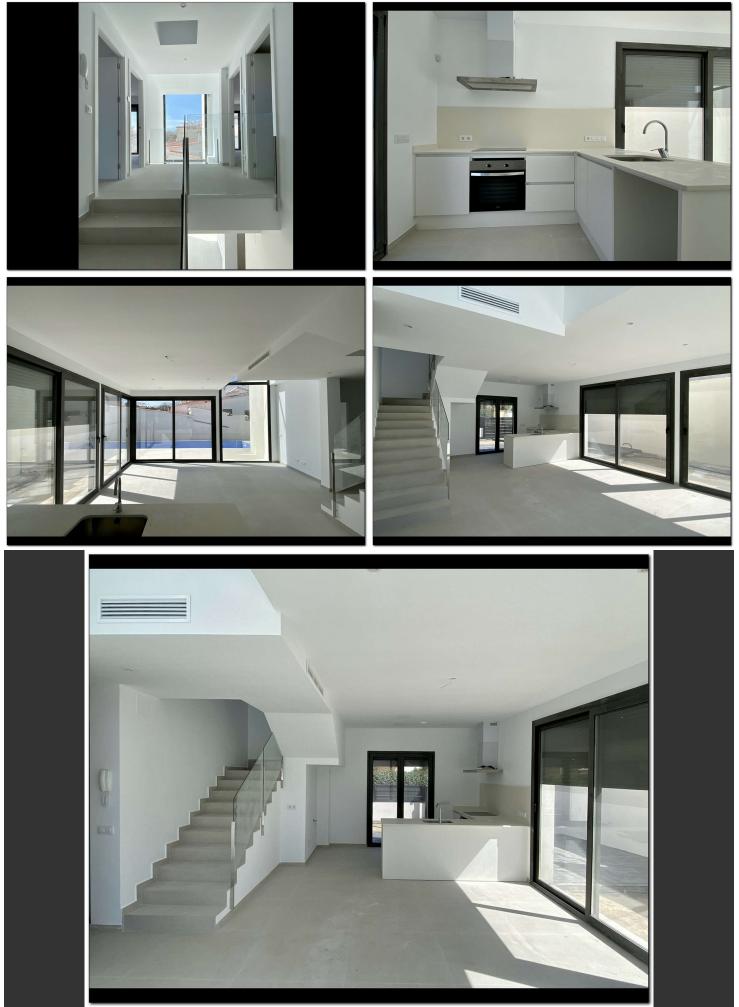

#### This semi-detached house is located in the Requesens Sector, in the center of Empuriabrava.

This semi-detached house is located in the Requesens Sector, in the center of Empuriabrava.

This semi-detached house is located in the Requesens Sector, in the center of Empuriabrava. The house is distributed in: 1) first floor: spacious living room with exit to the pool, open kitchen with bar, a bedroom, a bathroom and stairs to the first floor. 2) First floor: 1 bedroom with private bathroom, 2 double bedrooms and 1 bathroom.