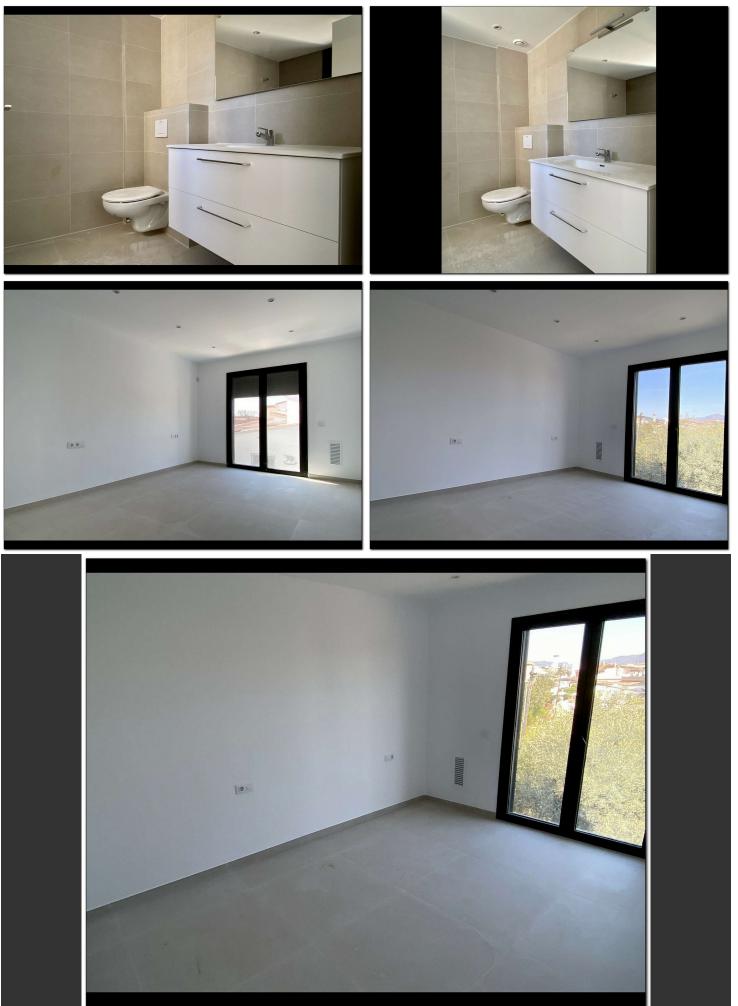

## This semi-detached house is located in the Requesens Sector, in the center of Empuriabrava.

This semi-detached house is located in the Requesens Sector, in the center of Empuriabrava.

This semi-detached house is located in the Requesens Sector, in the center of Empuriabrava. The house is distributed in: 1) first floor: spacious living room with exit to the pool, open kitchen with bar, a bedroom, a bathroom and stairs to the first floor. 2) First floor: 1 bedroom with private bathroom, 2 double bedrooms and 1 bathroom.

**Transaction** Sale **Category** House

Work category New construction

Surface area 166 m<sup>2</sup> Rooms 4

Bathrooms 3 bathrooms

Parking Yes
Terrace Yes
Garden Yes
Swimming pool Yes
Air conditioning Yes
Land 343 m²