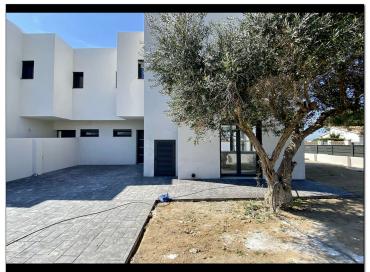

## This semi-detached house is located in the Requesens Sector, in the center of Empuriabrava.

This semi-detached house is located in the Requesens Sector, in the center of Empuriabrava.

This semi-detached house is located in the Requesens Sector, in the center of Empuriabrava. The house is distributed in: 1) first floor: spacious living room with exit to the pool, open kitchen with bar, a bedroom, a bathroom and stairs to the first floor. 2) First floor: 1 bedroom with private bathroom, 2 double bedrooms and 1 bathroom.

**Transaction** Sale **Category** House

Work category New construction

Surface area 166 m<sup>2</sup> Rooms 4

Bathrooms 3 bathrooms

Parking Yes
Terrace Yes
Garden Yes
Swimming pool Yes
Air conditioning Yes
Land 343 m²