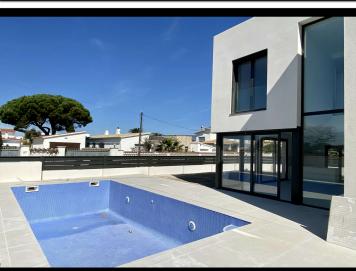

## This semi-detached house is located in the Requesens Sector, in the center of Empuriabrava.

This semi-detached house is located in the Requesens Sector, in the center of Empuriabrava.

This semi-detached house is located in the Requesens Sector, in the center of Empuriabrava. The house is distributed in: 1) first floor: spacious living room with exit to the pool, open kitchen with bar, a bedroom, a bathroom and stairs to the first floor. 2) First floor: 1 bedroom with private bathroom, 2 double bedrooms and 1 bathroom.

**Transaction** Sale **Category** House

Work category New construction

Surface area 166 m<sup>2</sup> Rooms 4

Bathrooms 3 bathrooms

Parking Yes
Terrace Yes
Garden Yes
Swimming pool Yes
Air conditioning Yes
Land 343 m²