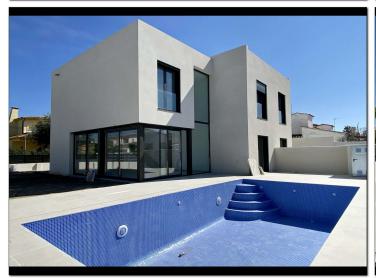

## This semi-detached house is located in the Requesens Sector, in the center of Empuriabrava.

This semi-detached house is located in the Requesens Sector, in the center of Empuriabrava.

This semi-detached house is located in the Requesens Sector, in the center of Empuriabrava. The house is distributed in: 1) first floor: spacious living room with exit to the pool, open kitchen with bar, a bedroom, a bathroom and stairs to the first floor. 2) First floor: 1 bedroom with private bathroom, 2 double bedrooms and 1 bathroom.

**Transaction** Sale **Category** House

Work category New construction

Surface area 166 m<sup>2</sup> Rooms 4

Bathrooms 3 bathrooms

Parking Yes
Terrace Yes
Garden Yes
Swimming pool Yes
Air conditioning Yes
Land 343 m²