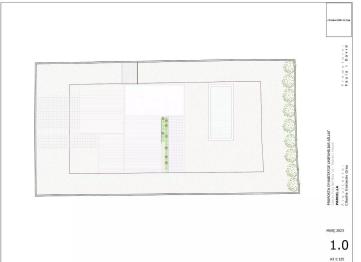

The buildability index of this is 35% of the property, so a house divided into two floors and a garage of 208 m2 can be built. Being useful a total of 119.08 m2 that will be used for the ground floor of 68.55 m2, the first floor of 95.47 m2, and. It also has a large landscaped outdoor area, where you can build a 6x3 pool approx.