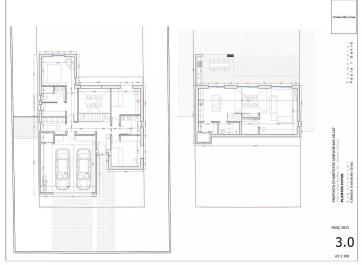

## LAND FOR SALE IN PEDRET AND MARZÀ

Land facing northeast with a slight slope, it has 615 m2 and is located in the town of Vilanova de la Muga (Pedret i Marzà) in the urbanization called "Salats".

As a construction idea, at street level we find a 44.05 m2 garage where two cars and a motorcycle can fit. This would have a forklift to access the "storage" area that is located in the kitchen and three double bedrooms, in the area. At the main entrance and hallway that connects the right wing with the left, we find central stairs to go down to the lower part, with the detail that these stairs are open to let in all possible light into the rooms. On the left would be the master bedroom with a dressing room and full bathroom, next to the laundry room.

On the lower floor there is the space for the open concept kitchen and large windows overlooking the covered outdoor terrace for the barbecue and summer dining area. Central part with dining table next to the living room. Taking advantage of the stairwell you would find the "machinery" room for the aerothermal energy and meters.

The buildability index of this is 35% of the property, so a house divided into two floors and a garage of 208 m2 can be built. Being useful a total of 119.08 m2 that will be used for the ground floor of 68.55 m2, the first floor of 95.47 m2, and. It also has a large landscaped outdoor area, where you can build a 6x3 pool approx.