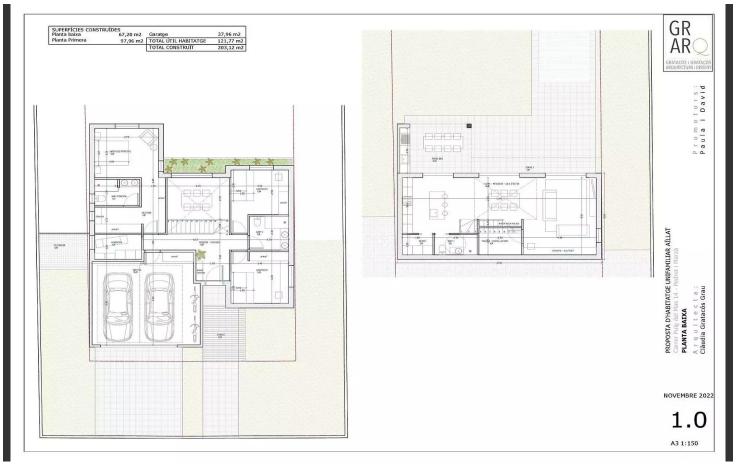

## LAND FOR SALE IN PEDRET AND MARZÀ

Land facing northeast with a slight slope, it has 615 m2 and is located in the town of Vilanova de la Muga (Pedret i Marzà) in the urbanization called "Salats".

As a construction idea, at street level we find a 44.05 m2 garage where two cars and a motorcycle can fit. This would have a forklift to access the "storage" area that is located in the kitchen and three double bedrooms, in the area. At the main entrance and hallway that connects the right wing with the left, we find central stairs to go down to the lower part, with the detail that these stairs are open to let in all possible light into the rooms. On the left would be the master bedroom with a dressing room and full bathroom, next to the laundry room.

On the lower floor there is the space for the open concept kitchen and large windows overlooking the covered outdoor terrace for the barbecue and summer dining area. Central part with dining table next to the living room. Taking advantage of the stairwell you would find the "machinery" room for the aerothermal energy and meters.

The buildability index of this is 35% of the property, so a house divided into two floors and a garage of 208 m2 can be built. Being useful a total of 119.08 m2 that will be used for the ground floor of 68.55 m2, the first floor of 95.47 m2, and. It also has a large landscaped outdoor area, where you can build a 6x3 pool approx.