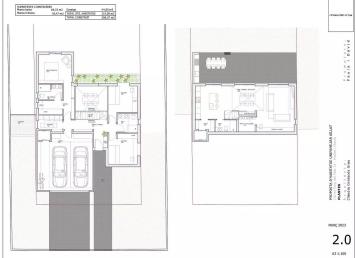

## LAND FOR SALE IN PEDRET AND MARZÀ

Land facing northeast with a slight slope, it has 615 m2 and is located in the town of Vilanova de la Muga (Pedret i Marzà) in the urbanization called "Salats".

As a construction idea, at street level we find a 44.05 m2 garage where two cars and a motorcycle can fit. This would have a forklift to access the "storage" area that is located in the kitchen and three double bedrooms, in the area. At the main entrance and hallway that connects the right wing with the left, we find central stairs to go down to the lower part, with the detail that these stairs are open to let in all possible light into the rooms. On the left would be the master bedroom with a dressing room and full bathroom, next to the laundry room.

On the lower floor there is the space for the open concept kitchen and large windows overlooking the covered outdoor terrace for the barbecue and summer dining area. Central part with dining table next to the living room. Taking advantage of the stairwell you would find the "machinery" room for the aerothermal energy and meters.

The buildability index of this is 35% of the property, so a house divided into two floors and a garage of 208 m2 can be built. Being useful a total of 119.08 m2 that will be used for the ground floor of 68.55 m2, the first floor of 95.47 m2, and. It also has a large landscaped outdoor area, where you can build a 6x3 pool approx.