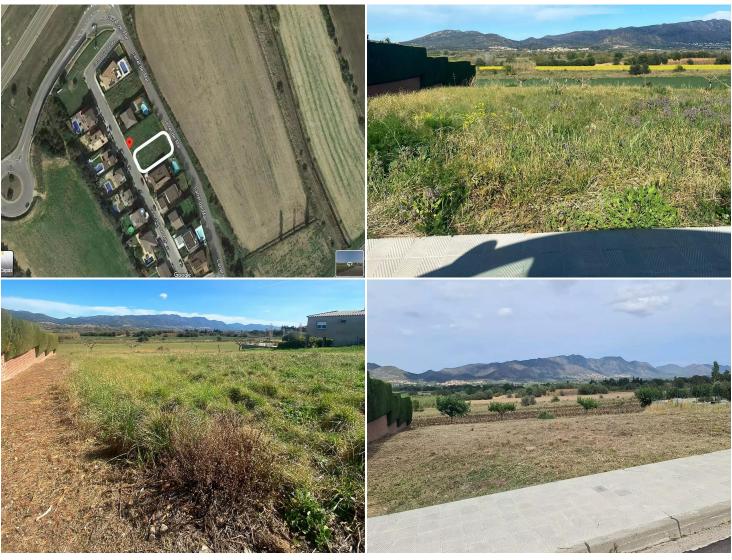

## LAND FOR SALE IN PEDRET AND MARZÀ

Land facing northeast with a slight slope, it has 615 m2 and is located in the town of Vilanova de la Muga (Pedret i Marzà) in the urbanization called "Salats".

As a construction idea, at street level we find a 44.05 m2 garage where two cars and a motorcycle can fit. This would have a forklift to access the "storage" area that is located in the kitchen and three double bedrooms, in the area. At the main entrance and hallway that connects the right wing with the left, we find central stairs to go down to the lower part, with the detail that these stairs are open to let in all possible light into the rooms. On the left would be the master bedroom with a dressing room and full bathroom, next to the laundry room.

The town of Pedret is a dispersed population place and Marzà, one kilometer away, is a grouped population center and the administrative capital. It separated from Vilanova de la Muga in 1933, to which it had belonged since 1846. Nearby we can find the train from Barcelona to France that crosses the western sector of this term, passing a few meters from Marzá. This town is connected by a local road to the nearest station, which is Vilajuïga. A local paved road takes you from Pedret to Pau (3 km) and on the road from Roses to Vilajuïga. Local roads lead to Vilanova de Muga and Castelló d'Empúries.