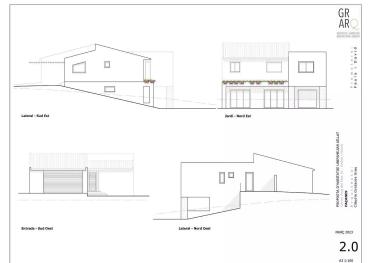

## LAND FOR SALE IN PEDRET AND MARZÀ

Land facing northeast with a slight slope, it has 615 m2 and is located in the town of Vilanova de la Muga (Pedret i Marzà) in the urbanization called "Salats".

As a construction idea, at street level we find a 44.05 m2 garage where two cars and a motorcycle can fit. This would have a forklift to access the "storage" area that is located in the kitchen and three double bedrooms, in the area. At the main entrance and hallway that connects the right wing with the left, we find central stairs to go down to the lower part, with the detail that these stairs are open to let in all possible light into the rooms. On the left would be the master bedroom with a dressing room and full bathroom, next to the laundry room.

On the lower floor there is the space for the open concept kitchen and large windows overlooking the covered outdoor terrace for the barbecue and summer dining area. Central part with dining table next to the living room. Taking advantage of the stairwell you would find the "machinery" room for the aerothermal energy and meters.