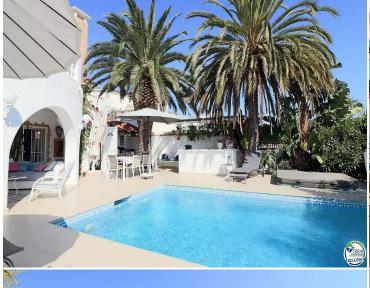

## Spacious Villa on the canal with 12 m mooring, with guest flat

A few metres from the beach of la Rubina in Empuriabrava and the exit to the sea, is this wonderful and spacious Villa of 267 square metres built on a plot of 500 square metres. It is a spacious Villa with a mooring for boats up to 12 metres long, being three completely independent residences with their own access, which makes it extremely interesting for holiday rentals or large families looking for their own individual space. In its 267 square meters built we find in the main house, with a large kitchen open to the dining room, a spacious living room with fireplace, two large double bedrooms with fitted wardrobes and their complete relevant bathrooms. From the living room we reach a beautiful south facing terrace overlooking the pool and the canal, where we find a barbecue area and a complete outdoor kitchen. The house also has a guest flat on the ground floor, with independent access, modern kitchen open to the living-dining room, double bedroom and bathroom. On the first floor we find a second guest flat complete with open plan kitchen, living room with a beautiful terrace, a double bedroom with bathroom and a tower with a room with space to put a second bedroom for children, or office or games room.

The house is very well equipped, with recently installed reversible air conditioning in all rooms, pre-installation for central heating, only missing the gas heater or solar panels, closed fireplace with hot air duct to the corridor, electric kitchen, double glazed windows, a laundry room for the machines, fibre glass installed, water pressure regulator and new electrical installation, Jacuzzi and a large salt water swimming pool. The house is sold fully equipped, with garage and several parking spaces and with tourist licence.