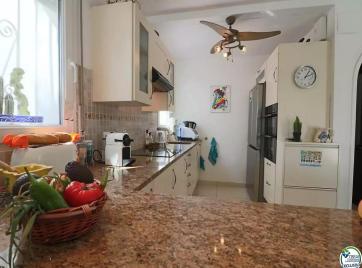

## Spacious Villa on the canal with 12 m mooring, with guest flat

A few metres from the beach of la Rubina in Empuriabrava and the exit to the sea, is this wonderful and spacious Villa of 267 square metres built on a plot of 500 square metres. It is a spacious Villa with a mooring for boats up to 12 metres long, being three completely independent residences with their own access, which makes it extremely interesting for holiday rentals or large families looking for their own individual space. In its 267 square meters built we find in the main house, with a large kitchen open to the dining room, a spacious living room with fireplace, two large double bedrooms with fitted wardrobes and their complete relevant bathrooms. From the living room we reach a beautiful south facing terrace overlooking the pool and the canal, where we find a barbecue area and a complete outdoor kitchen. The house also has a guest flat on the ground floor, with independent access, modern kitchen open to the living-dining room, double bedroom and bathroom. On the first floor we find a second guest flat complete with open plan kitchen, living room with a beautiful terrace, a double bedroom with bathroom and a tower with a room with space to put a second bedroom for children, or office or games room.

The house is very well equipped, with recently installed reversible air conditioning in all rooms, pre-installation for central heating, only missing the gas heater or solar panels, closed fireplace with hot air duct to the corridor, electric kitchen, double glazed windows, a laundry room for the machines, fibre glass installed, water pressure regulator and new electrical installation, Jacuzzi and a large salt water swimming pool. The house is sold fully equipped, with garage and several parking spaces and with tourist licence.