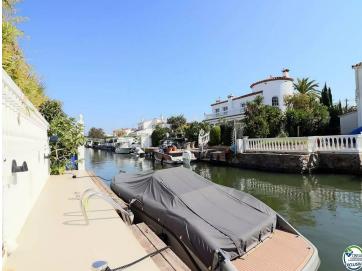

## Spacious Villa on the canal with 12 m mooring, with guest flat

A few metres from the beach of la Rubina in Empuriabrava and the exit to the sea, is this wonderful and spacious Villa of 267 square metres built on a plot of 500 square metres. It is a spacious Villa with a mooring for boats up to 12 metres long, being three completely independent residences with their own access, which makes it extremely interesting for holiday rentals or large families looking for their own individual space. In its 267 square meters built we find in the main house, with a large kitchen open to the dining room, a spacious living room with fireplace, two large double bedrooms with fitted wardrobes and their complete relevant bathrooms. From the living room we reach a beautiful south facing terrace overlooking the pool and the canal, where we find a barbecue area and a complete outdoor kitchen. The house also has a guest flat on the ground floor, with independent access, modern kitchen open to the living-dining room, double bedroom and bathroom. On the first floor we find a second guest flat complete with open plan kitchen, living room with a beautiful terrace, a double bedroom with bathroom and a tower with a room with space to put a second bedroom for children, or office or games room.