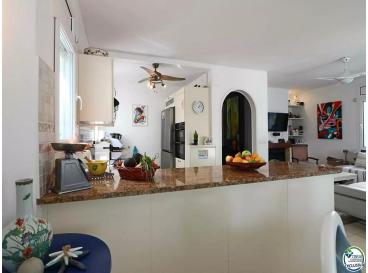

## Spacious Villa on the canal with 12 m mooring, with guest flat

A few metres from the beach of la Rubina in Empuriabrava and the exit to the sea, is this wonderful and spacious Villa of 267 square metres built on a plot of 500 square metres. It is a spacious Villa with a mooring for boats up to 12 metres long, being three completely independent residences with their own access, which makes it extremely interesting for holiday rentals or large families looking for their own individual space. In its 267 square meters built we find in the main house, with a large kitchen open to the dining room, a spacious living room with fireplace, two large double bedrooms with fitted wardrobes and their complete relevant bathrooms. From the living room we reach a beautiful south facing terrace overlooking the pool and the canal, where we find a barbecue area and a complete outdoor kitchen. The house also has a guest flat on the ground floor, with independent access, modern kitchen open to the living-dining room, double bedroom and bathroom. On the first floor we find a second guest flat complete with open plan kitchen, living room with a beautiful terrace, a double bedroom with bathroom and a tower with a room with space to put a second bedroom for children, or office or games room.