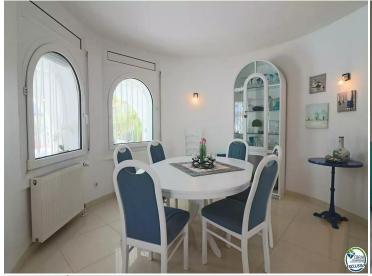

## Spacious Villa on the canal with 12 m mooring, with guest flat

A few metres from the beach of la Rubina in Empuriabrava and the exit to the sea, is this wonderful and spacious Villa of 267 square metres built on a plot of 500 square metres. It is a spacious Villa with a mooring for boats up to 12 metres long, being three completely independent residences with their own access, which makes it extremely interesting for holiday rentals or large families looking for their own individual space. In its 267 square meters built we find in the main house, with a large kitchen open to the dining room, a spacious living room with fireplace, two large double bedrooms with fitted wardrobes and their complete relevant bathrooms. From the living room we reach a beautiful south facing terrace overlooking the pool and the canal, where we find a barbecue area and a complete outdoor kitchen. The house also has a guest flat on the ground floor, with independent access, modern kitchen open to the living-dining room, double bedroom and bathroom. On the first floor we find a second guest flat complete with open plan kitchen, living room with a beautiful terrace, a double bedroom with bathroom and a tower with a room with space to put a second bedroom for children, or office or games room.