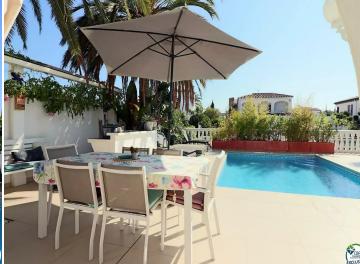

## Spacious Villa on the canal with 12 m mooring, with guest flat

A few metres from the beach of la Rubina in Empuriabrava and the exit to the sea, is this wonderful and spacious Villa of 267 square metres built on a plot of 500 square metres. It is a spacious Villa with a mooring for boats up to 12 metres long, being three completely independent residences with their own access, which makes it extremely interesting for holiday rentals or large families looking for their own individual space. In its 267 square meters built we find in the main house, with a large kitchen open to the dining room, a spacious living room with fireplace, two large double bedrooms with fitted wardrobes and their complete relevant bathrooms. From the living room we reach a beautiful south facing terrace overlooking the pool and the canal, where we find a barbecue area and a complete outdoor kitchen. The house also has a guest flat on the ground floor, with independent access, modern kitchen open to the living-dining room, double bedroom and bathroom. On the first floor we find a second guest flat complete with open plan kitchen, living room with a beautiful terrace, a double bedroom with bathroom and a tower with a room with space to put a second bedroom for children, or office or games room.

The house is very well equipped, with recently installed reversible air conditioning in all rooms, pre-installation for central heating, only missing the gas heater or solar panels, closed fireplace with hot air duct to the corridor, electric kitchen, double glazed windows, a laundry room for the machines, fibre glass installed, water pressure regulator and new electrical installation, Jacuzzi and a large salt water swimming pool. The house is sold fully equipped, with garage and several parking spaces and with tourist licence.