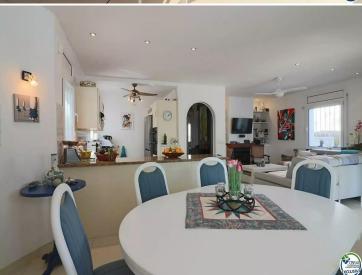

## Spacious Villa on the canal with 12 m mooring, with guest flat

A few metres from the beach of la Rubina in Empuriabrava and the exit to the sea, is this wonderful and spacious Villa of 267 square metres built on a plot of 500 square metres. It is a spacious Villa with a mooring for boats up to 12 metres long, being three completely independent residences with their own access, which makes it extremely interesting for holiday rentals or large families looking for their own individual space. In its 267 square meters built we find in the main house, with a large kitchen open to the dining room, a spacious living room with fireplace, two large double bedrooms with fitted wardrobes and their complete relevant bathrooms. From the living room we reach a beautiful south facing terrace overlooking the pool and the canal, where we find a barbecue area and a complete outdoor kitchen. The house also has a guest flat on the ground floor, with independent access, modern kitchen open to the living-dining room, double bedroom and bathroom. On the first floor we find a second guest flat complete with open plan kitchen, living room with a beautiful terrace, a double bedroom with bathroom and a tower with a room with space to put a second bedroom for children, or office or games room.