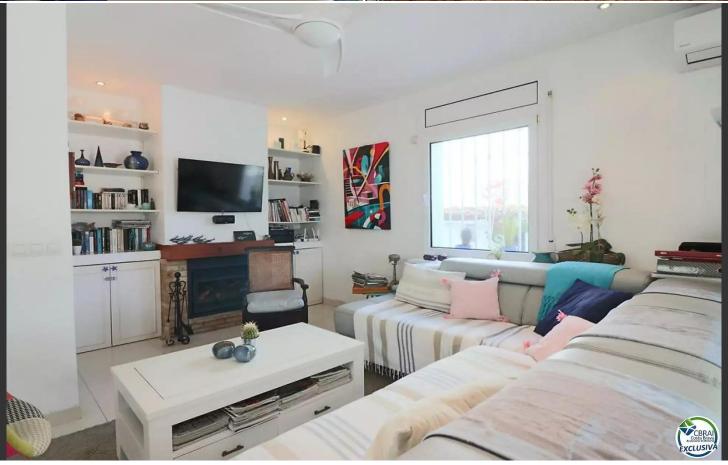

## Spacious Villa on the canal with 12 m mooring, with guest flat

A few metres from the beach of la Rubina in Empuriabrava and the exit to the sea, is this wonderful and spacious Villa of 267 square metres built on a plot of 500 square metres. It is a spacious Villa with a mooring for boats up to 12 metres long, being three completely independent residences with their own access, which makes it extremely interesting for holiday rentals or large families looking for their own individual space. In its 267 square meters built we find in the main house, with a large kitchen open to the dining room, a spacious living room with fireplace, two large double bedrooms with fitted wardrobes and their complete relevant bathrooms. From the living room we reach a beautiful south facing terrace overlooking the pool and the canal, where we find a barbecue area and a complete outdoor kitchen. The house also has a guest flat on the ground floor, with independent access, modern kitchen open to the living-dining room, double bedroom and bathroom. On the first floor we find a second guest flat complete with open plan kitchen, living room with a beautiful terrace, a double bedroom with bathroom and a tower with a room with space to put a second bedroom for children, or office or games room.

The house is very well equipped, with recently installed reversible air conditioning in all rooms, pre-installation for central heating, only missing the gas heater or solar panels, closed fireplace with hot air duct to the corridor, electric kitchen, double glazed windows, a laundry room for the machines, fibre glass installed, water pressure regulator and new electrical installation, Jacuzzi and a large salt water swimming pool. The house is sold fully equipped, with garage and several parking spaces and with tourist licence.