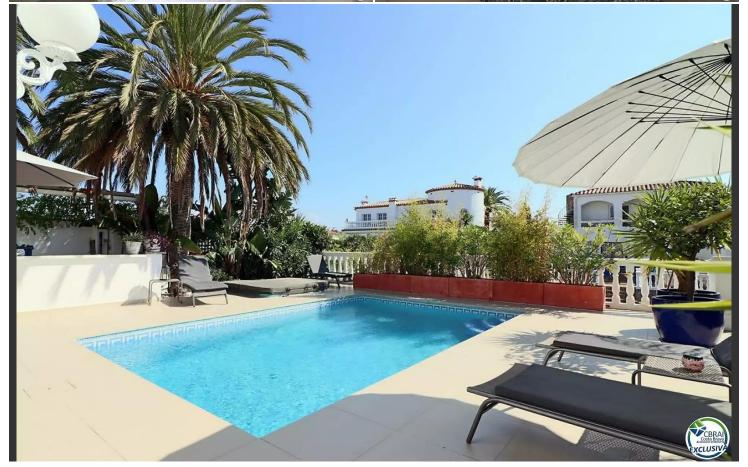

## Spacious Villa on the canal with 12 m mooring, with guest flat

A few metres from the beach of la Rubina in Empuriabrava and the exit to the sea, is this wonderful and spacious Villa of 267 square metres built on a plot of 500 square metres. It is a spacious Villa with a mooring for boats up to 12 metres long, being three completely independent residences with their own access, which makes it extremely interesting for holiday rentals or large families looking for their own individual space. In its 267 square meters built we find in the main house, with a large kitchen open to the dining room, a spacious living room with fireplace, two large double bedrooms with fitted wardrobes and their complete relevant bathrooms. From the living room we reach a beautiful south facing terrace overlooking the pool and the canal, where we find a barbecue area and a complete outdoor kitchen. The house also has a guest flat on the ground floor, with independent access, modern kitchen open to the living-dining room, double bedroom and bathroom. On the first floor we find a second guest flat complete with open plan kitchen, living room with a beautiful terrace, a double bedroom with bathroom and a tower with a room with space to put a second bedroom for children, or office or games room.

The house is very well equipped, with recently installed reversible air conditioning in all rooms, pre-installation for central heating, only missing the gas heater or solar panels, closed fireplace with hot air duct to the corridor, electric kitchen, double glazed windows, a laundry room for the machines, fibre glass installed, water pressure regulator and new electrical installation, Jacuzzi and a large salt water swimming pool. The house is sold fully equipped, with garage and several parking spaces and with tourist licence.