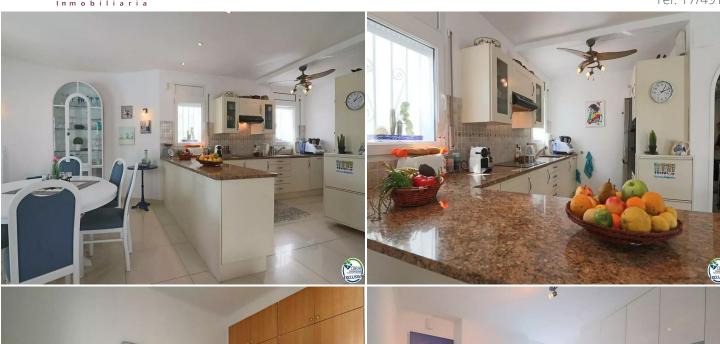

## Spacious Villa on the canal with 12 m mooring, with guest flat

A few metres from the beach of la Rubina in Empuriabrava and the exit to the sea, is this wonderful and spacious Villa of 267 square metres built on a plot of 500 square metres. It is a spacious Villa with a mooring for boats up to 12 metres long, being three completely independent residences with their own access, which makes it extremely interesting for holiday rentals or large families looking for their own individual space. In its 267 square meters built we find in the main house, with a large kitchen open to the dining room, a spacious living room with fireplace, two large double bedrooms with fitted wardrobes and their complete relevant bathrooms. From the living room we reach a beautiful south facing terrace overlooking the pool and the canal, where we find a barbecue area and a complete outdoor kitchen. The house also has a guest flat on the ground floor, with independent access, modern kitchen open to the living-dining room, double bedroom and bathroom. On the first floor we find a second guest flat complete with open plan kitchen, living room with a beautiful terrace, a double bedroom with bathroom and a tower with a room with space to put a second bedroom for children, or office or games room.

The house is very well equipped, with recently installed reversible air conditioning in all rooms, pre-installation for central heating, only missing the gas heater or solar panels, closed fireplace with hot air duct to the corridor, electric kitchen, double glazed windows, a laundry room for the machines, fibre glass installed, water pressure regulator and new electrical installation, Jacuzzi and a large salt water swimming pool. The house is sold fully equipped, with garage and several parking spaces and with tourist licence.