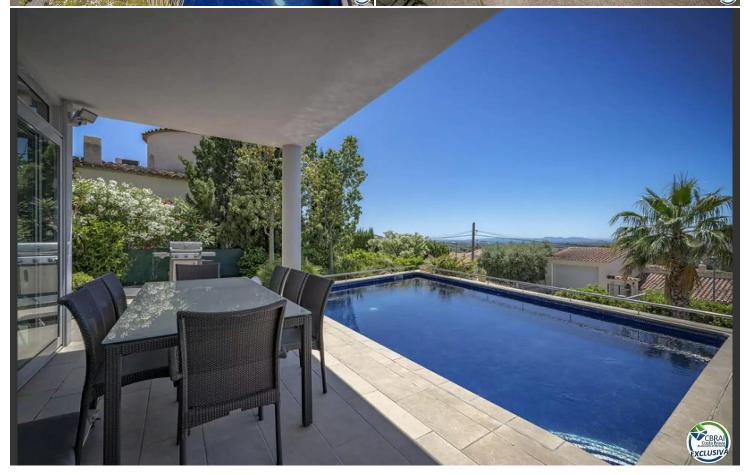

## Sublime luxury villa located in a privileged environment

PALAU-SAVERDERA: Sublime luxury villa located in a privileged environment. This property with a surface area of 492 m2 built and composed of a private courtyard for several vehicles, a large garage for two cars. Then on the ground floor there is a gym with sauna and shower room, an office (possibility of a fourth bedroom) and a pantry laundry room. On the first level is a very beautiful and spacious south-facing living room, a fully equipped openplan kitchen and a shower room. A large terrace with panoramic views of the Bay of Roses and the Aiguamols Natural Park is also present on the first level as well as a private swimming pool. Finally, on the second level you will find three bedrooms (including a master suite), one with a balcony with a panoramic view of the Bay of Roses and another with a view of the Canigou!

The terraces measure 165 m<sup>2</sup> on the ground floor, 13.75 m<sup>2</sup> in the master suite, 17.5 m<sup>2</sup> in the second bedroom, and 12.5m<sup>2</sup> for the side terrace.

The location of this property is breathtaking, this house is sold partially furnished with luxury furniture. Ideal for year-round residence in the sun!