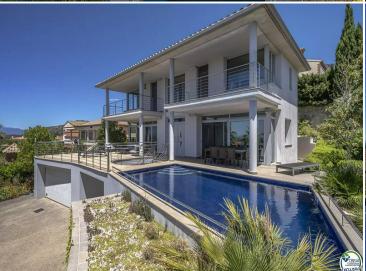

## Sublime luxury villa located in a privileged environment

PALAU-SAVERDERA: Sublime luxury villa located in a privileged environment. This property with a surface area of 492 m2 built and composed of a private courtyard for several vehicles, a large garage for two cars. Then on the ground floor there is a gym with sauna and shower room, an office (possibility of a fourth bedroom) and a pantry laundry room. On the first level is a very beautiful and spacious south-facing living room, a fully equipped openplan kitchen and a shower room. A large terrace with panoramic views of the Bay of Roses and the Aiguamols Natural Park is also present on the first level as well as a private swimming pool. Finally, on the second level you will find three bedrooms (including a master suite), one with a balcony with a panoramic view of the Bay of Roses and another with a view of the Canigou!

The terraces measure 165 m<sup>2</sup> on the ground floor, 13.75 m<sup>2</sup> in the master suite, 17.5 m<sup>2</sup> in the second bedroom, and 12.5m<sup>2</sup> for the side terrace.

The location of this property is breathtaking, this house is sold partially furnished with luxury furniture. Ideal for year-round residence in the sun!