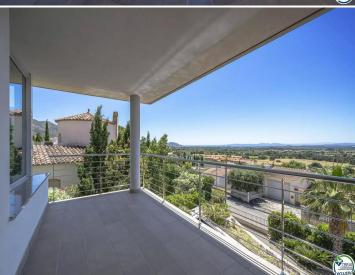

## Sublime luxury villa located in a privileged environment

PALAU-SAVERDERA: Sublime luxury villa located in a privileged environment. This property with a surface area of 492 m2 built and composed of a private courtyard for several vehicles, a large garage for two cars. Then on the ground floor there is a gym with sauna and shower room, an office (possibility of a fourth bedroom) and a pantry laundry room. On the first level is a very beautiful and spacious south-facing living room, a fully equipped openplan kitchen and a shower room. A large terrace with panoramic views of the Bay of Roses and the Aiguamols Natural Park is also present on the first level as well as a private swimming pool. Finally, on the second level you will find three bedrooms (including a master suite), one with a balcony with a panoramic view of the Bay of Roses and another with a view of the Canigou!

The terraces measure 165 m<sup>2</sup> on the ground floor, 13.75 m<sup>2</sup> in the master suite, 17.5 m<sup>2</sup> in the second bedroom, and 12.5m<sup>2</sup> for the side terrace.

The location of this property is breathtaking, this house is sold partially furnished with luxury furniture. Ideal for year-round residence in the sun!