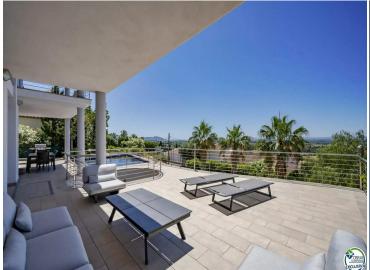

## Sublime luxury villa located in a privileged environment

PALAU-SAVERDERA: Sublime luxury villa located in a privileged environment. This property with a surface area of 492 m2 built and composed of a private courtyard for several vehicles, a large garage for two cars. Then on the ground floor there is a gym with sauna and shower room, an office (possibility of a fourth bedroom) and a pantry laundry room. On the first level is a very beautiful and spacious south-facing living room, a fully equipped openplan kitchen and a shower room. A large terrace with panoramic views of the Bay of Roses and the Aiguamols Natural Park is also present on the first level as well as a private swimming pool. Finally, on the second level you will find three bedrooms (including a master suite), one with a balcony with a panoramic view of the Bay of Roses and another with a view of the Canigou!

The terraces measure 165 m<sup>2</sup> on the ground floor, 13.75 m<sup>2</sup> in the master suite, 17.5 m<sup>2</sup> in the second bedroom, and 12.5m<sup>2</sup> for the side terrace.

The location of this property is breathtaking, this house is sold partially furnished with luxury furniture. Ideal for year-round residence in the sun!