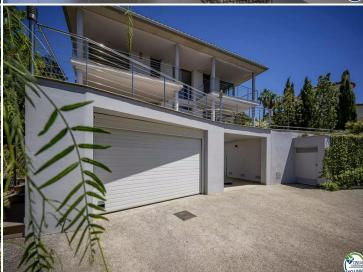

## Sublime luxury villa located in a privileged environment

PALAU-SAVERDERA: Sublime luxury villa located in a privileged environment. This property with a surface area of 492 m2 built and composed of a private courtyard for several vehicles, a large garage for two cars. Then on the ground floor there is a gym with sauna and shower room, an office (possibility of a fourth bedroom) and a pantry laundry room. On the first level is a very beautiful and spacious south-facing living room, a fully equipped openplan kitchen and a shower room. A large terrace with panoramic views of the Bay of Roses and the Aiguamols Natural Park is also present on the first level as well as a private swimming pool. Finally, on the second level you will find three bedrooms (including a master suite), one with a balcony with a panoramic view of the Bay of Roses and another with a view of the Canigou!