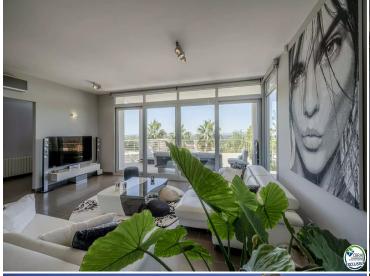

## Sublime luxury villa located in a privileged environment

PALAU-SAVERDERA: Sublime luxury villa located in a privileged environment. This property with a surface area of 492 m2 built and composed of a private courtyard for several vehicles, a large garage for two cars. Then on the ground floor there is a gym with sauna and shower room, an office (possibility of a fourth bedroom) and a pantry laundry room. On the first level is a very beautiful and spacious south-facing living room, a fully equipped openplan kitchen and a shower room. A large terrace with panoramic views of the Bay of Roses and the Aiguamols Natural Park is also present on the first level as well as a private swimming pool. Finally, on the second level you will find three bedrooms (including a master suite), one with a balcony with a panoramic view of the Bay of Roses and another with a view of the Canigou!