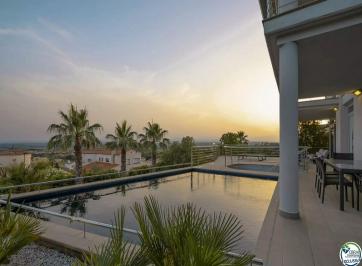

## Sublime luxury villa located in a privileged environment

PALAU-SAVERDERA: Sublime luxury villa located in a privileged environment. This property with a surface area of 492 m2 built and composed of a private courtyard for several vehicles, a large garage for two cars. Then on the ground floor there is a gym with sauna and shower room, an office (possibility of a fourth bedroom) and a pantry laundry room. On the first level is a very beautiful and spacious south-facing living room, a fully equipped openplan kitchen and a shower room. A large terrace with panoramic views of the Bay of Roses and the Aiguamols Natural Park is also present on the first level as well as a private swimming pool. Finally, on the second level you will find three bedrooms (including a master suite), one with a balcony with a panoramic view of the Bay of Roses and another with a view of the Canigou!

The terraces measure 165 m<sup>2</sup> on the ground floor, 13.75 m<sup>2</sup> in the master suite, 17.5 m<sup>2</sup> in the second bedroom, and 12.5m<sup>2</sup> for the side terrace.

The location of this property is breathtaking, this house is sold partially furnished with luxury furniture. Ideal for year-round residence in the sun!