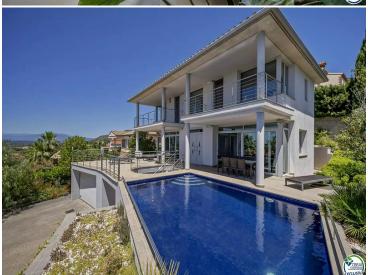

## Sublime luxury villa located in a privileged environment

PALAU-SAVERDERA: Sublime luxury villa located in a privileged environment. This property with a surface area of 492 m2 built and composed of a private courtyard for several vehicles, a large garage for two cars. Then on the ground floor there is a gym with sauna and shower room, an office (possibility of a fourth bedroom) and a pantry laundry room. On the first level is a very beautiful and spacious south-facing living room, a fully equipped openplan kitchen and a shower room. A large terrace with panoramic views of the Bay of Roses and the Aiguamols Natural Park is also present on the first level as well as a private swimming pool. Finally, on the second level you will find three bedrooms (including a master suite), one with a balcony with a panoramic view of the Bay of Roses and another with a view of the Canigou!

The terraces measure 165 m<sup>2</sup> on the ground floor, 13.75 m<sup>2</sup> in the master suite, 17.5 m<sup>2</sup> in the second bedroom, and 12.5m<sup>2</sup> for the side terrace.

The location of this property is breathtaking, this house is sold partially furnished with luxury furniture. Ideal for year-round residence in the sun!