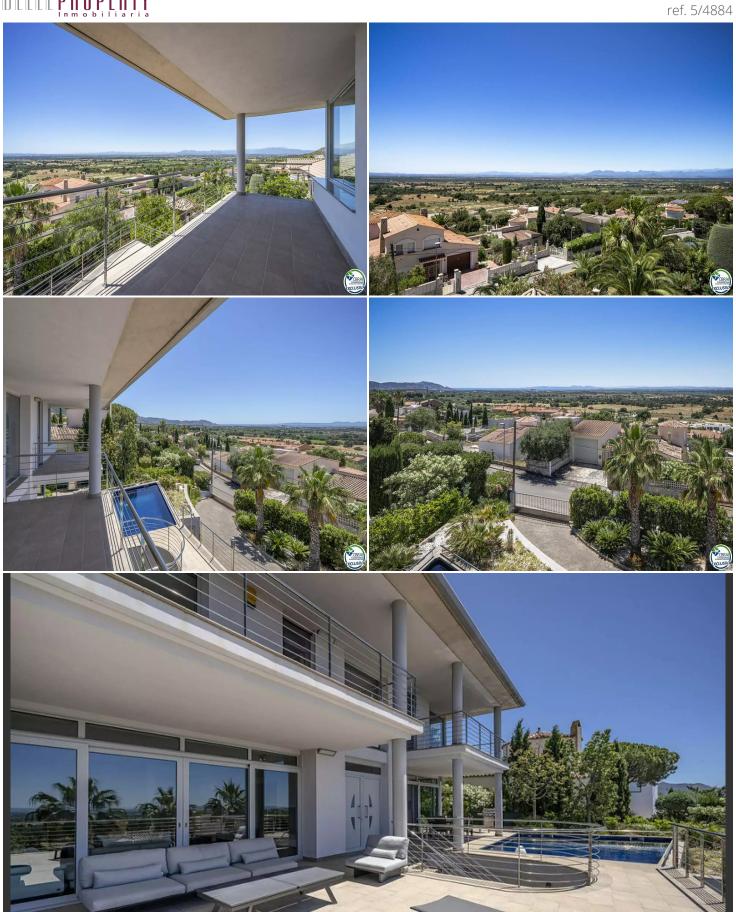

## Sublime luxury villa located in a privileged environment

PALAU-SAVERDERA: Sublime luxury villa located in a privileged environment. This property with a surface area of 492 m2 built and composed of a private courtyard for several vehicles, a large garage for two cars. Then on the ground floor there is a gym with sauna and shower room, an office (possibility of a fourth bedroom) and a pantry laundry room. On the first level is a very beautiful and spacious south-facing living room, a fully equipped openplan kitchen and a shower room. A large terrace with panoramic views of the Bay of Roses and the Aiguamols Natural Park is also present on the first level as well as a private swimming pool. Finally, on the second level you will find three bedrooms (including a master suite), one with a balcony with a panoramic view of the Bay of Roses and another with a view of the Canigou!

The terraces measure 165 m<sup>2</sup> on the ground floor, 13.75 m<sup>2</sup> in the master suite, 17.5 m<sup>2</sup> in the second bedroom, and 12.5m<sup>2</sup> for the side terrace.

The location of this property is breathtaking, this house is sold partially furnished with luxury furniture. Ideal for year-round residence in the sun!

Transaction Sale
Surface area 492 m<sup>2</sup>
Rooms 3

Bathrooms 4 bathrooms

Parking Yes
Garage Yes
Swimming pool Yes
Land 695

1.180.000€