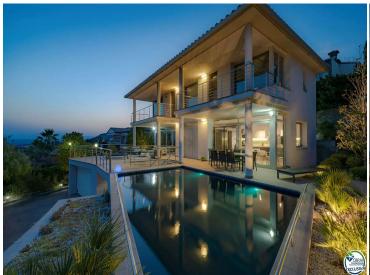

## Sublime luxury villa located in a privileged environment

PALAU-SAVERDERA: Sublime luxury villa located in a privileged environment. This property with a surface area of 492 m2 built and composed of a private courtyard for several vehicles, a large garage for two cars. Then on the ground floor there is a gym with sauna and shower room, an office (possibility of a fourth bedroom) and a pantry laundry room. On the first level is a very beautiful and spacious south-facing living room, a fully equipped openplan kitchen and a shower room. A large terrace with panoramic views of the Bay of Roses and the Aiguamols Natural Park is also present on the first level as well as a private swimming pool. Finally, on the second level you will find three bedrooms (including a master suite), one with a balcony with a panoramic view of the Bay of Roses and another with a view of the Canigou!

The terraces measure 165 m<sup>2</sup> on the ground floor, 13.75 m<sup>2</sup> in the master suite, 17.5 m<sup>2</sup> in the second bedroom, and 12.5m<sup>2</sup> for the side terrace.

The location of this property is breathtaking, this house is sold partially furnished with luxury furniture. Ideal for year-round residence in the sun!