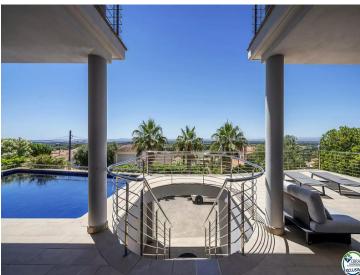

## Sublime luxury villa located in a privileged environment

PALAU-SAVERDERA: Sublime luxury villa located in a privileged environment. This property with a surface area of 492 m2 built and composed of a private courtyard for several vehicles, a large garage for two cars. Then on the ground floor there is a gym with sauna and shower room, an office (possibility of a fourth bedroom) and a pantry laundry room. On the first level is a very beautiful and spacious south-facing living room, a fully equipped openplan kitchen and a shower room. A large terrace with panoramic views of the Bay of Roses and the Aiguamols Natural Park is also present on the first level as well as a private swimming pool. Finally, on the second level you will find three bedrooms (including a master suite), one with a balcony with a panoramic view of the Bay of Roses and another with a view of the Canigou!

The terraces measure 165 m<sup>2</sup> on the ground floor, 13.75 m<sup>2</sup> in the master suite, 17.5 m<sup>2</sup> in the second bedroom, and 12.5m<sup>2</sup> for the side terrace.

The location of this property is breathtaking, this house is sold partially furnished with luxury furniture. Ideal for year-round residence in the sun!