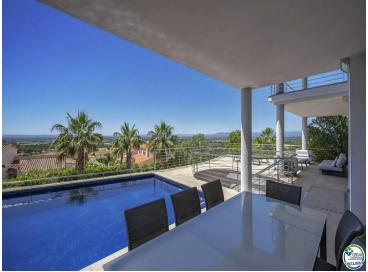

## Sublime luxury villa located in a privileged environment

PALAU-SAVERDERA: Sublime luxury villa located in a privileged environment. This property with a surface area of 492 m2 built and composed of a private courtyard for several vehicles, a large garage for two cars. Then on the ground floor there is a gym with sauna and shower room, an office (possibility of a fourth bedroom) and a pantry laundry room. On the first level is a very beautiful and spacious south-facing living room, a fully equipped openplan kitchen and a shower room. A large terrace with panoramic views of the Bay of Roses and the Aiguamols Natural Park is also present on the first level as well as a private swimming pool. Finally, on the second level you will find three bedrooms (including a master suite), one with a balcony with a panoramic view of the Bay of Roses and another with a view of the Canigou!

The terraces measure 165 m<sup>2</sup> on the ground floor, 13.75 m<sup>2</sup> in the master suite, 17.5 m<sup>2</sup> in the second bedroom, and 12.5m<sup>2</sup> for the side terrace.

The location of this property is breathtaking, this house is sold partially furnished with luxury furniture. Ideal for year-round residence in the sun!