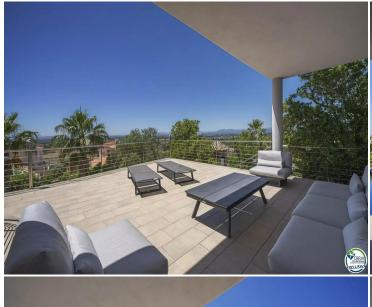

## Sublime luxury villa located in a privileged environment

PALAU-SAVERDERA: Sublime luxury villa located in a privileged environment. This property with a surface area of 492 m2 built and composed of a private courtyard for several vehicles, a large garage for two cars. Then on the ground floor there is a gym with sauna and shower room, an office (possibility of a fourth bedroom) and a pantry laundry room. On the first level is a very beautiful and spacious south-facing living room, a fully equipped openplan kitchen and a shower room. A large terrace with panoramic views of the Bay of Roses and the Aiguamols Natural Park is also present on the first level as well as a private swimming pool. Finally, on the second level you will find three bedrooms (including a master suite), one with a balcony with a panoramic view of the Bay of Roses and another with a view of the Canigou!

The terraces measure 165 m<sup>2</sup> on the ground floor, 13.75 m<sup>2</sup> in the master suite, 17.5 m<sup>2</sup> in the second bedroom, and 12.5m<sup>2</sup> for the side terrace.

The location of this property is breathtaking, this house is sold partially furnished with luxury furniture. Ideal for year-round residence in the sun!