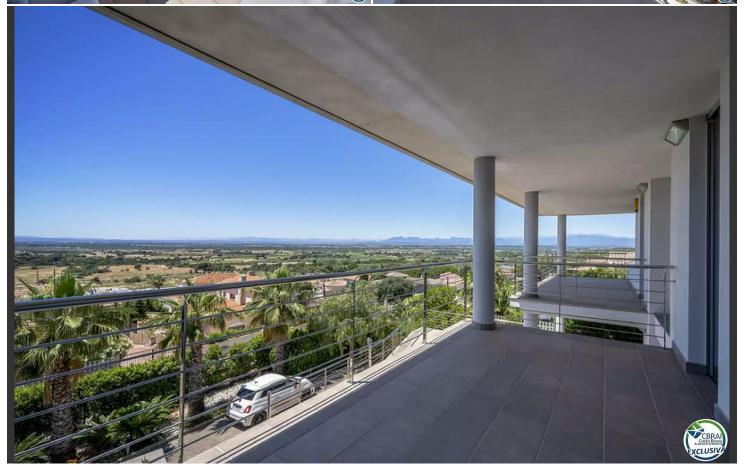

## Sublime luxury villa located in a privileged environment

PALAU-SAVERDERA: Sublime luxury villa located in a privileged environment. This property with a surface area of 492 m2 built and composed of a private courtyard for several vehicles, a large garage for two cars. Then on the ground floor there is a gym with sauna and shower room, an office (possibility of a fourth bedroom) and a pantry laundry room. On the first level is a very beautiful and spacious south-facing living room, a fully equipped openplan kitchen and a shower room. A large terrace with panoramic views of the Bay of Roses and the Aiguamols Natural Park is also present on the first level as well as a private swimming pool. Finally, on the second level you will find three bedrooms (including a master suite), one with a balcony with a panoramic view of the Bay of Roses and another with a view of the Canigou!

The terraces measure 165 m<sup>2</sup> on the ground floor, 13.75 m<sup>2</sup> in the master suite, 17.5 m<sup>2</sup> in the second bedroom, and 12.5m<sup>2</sup> for the side terrace.

The location of this property is breathtaking, this house is sold partially furnished with luxury furniture. Ideal for year-round residence in the sun!