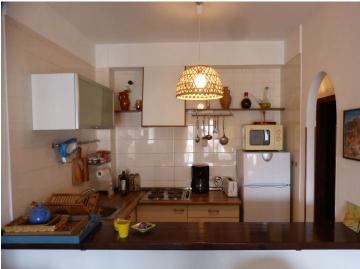

The apartment consists of two bedrooms, a full bathroom, an open-plan kitchen, a very bright living-dining room, and a terrace with spectacular views of the mountains and the Empuriabrava canal.

The apartment has a parking space right at the entrance of the building.