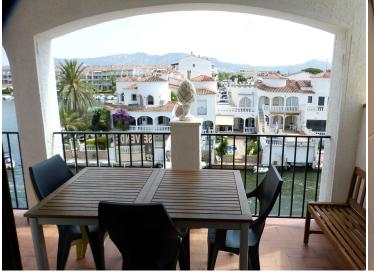

The apartment consists of two bedrooms, a full bathroom, an open-plan kitchen, a very bright living-dining room, and a terrace with spectacular views of the mountains and the Empuriabrava canal.

The apartment has a parking space right at the entrance of the building.

Transaction Sale
Category Apartment
Surface area 70 m²
Rooms 2
Bathrooms 1 bathroom

Parking Yes
Terrace Yes
Canal Yes

199.000 €