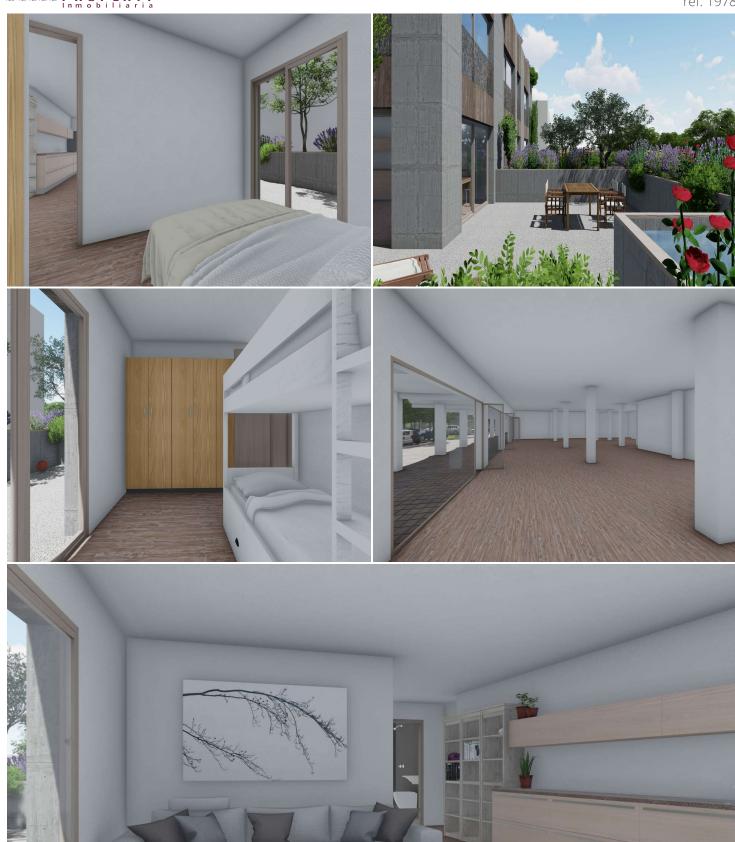

With great potential, according to urban planning regulations, it is possible to build two more levels of 330 m2 each for housing without making any structural or foundation changes. The building has a reinforced concrete structure that allows these divisions (see neighbouring plot) With project, possibility of investment.