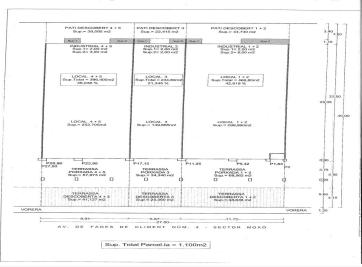

The property has 1100 m2 and built 805 m2, divided into the three main premises to be reformed, a limited space for future access to the floors of apartments, some auxiliary warehouses in the back yard and a covered porch on the main facade.

Transaction Category Surface area Land Sale
Business premise
805 m<sup>2</sup>
1.100 m<sup>2</sup>

575.000 €