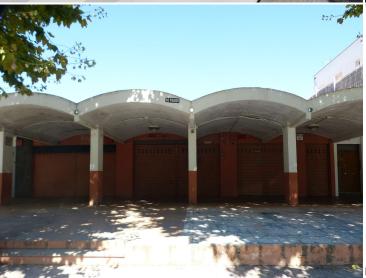

## For sale commercial premises in Empuriabrava with great potential

Empuriabrava, commercial premises with the possibility of building 2 more levels for homes

Ground floor building in Avinguda Fages in Climent d'Empuriabrava for commercial use. Currently divided into three premises, it could be reunited for a single use in addition to a 151 m2 terrace.

The property has 1100 m2 and built 805 m2, divided into the three main premises to be reformed, a limited space for future access to the floors of apartments, some auxiliary warehouses in the back yard and a covered porch on the main facade.