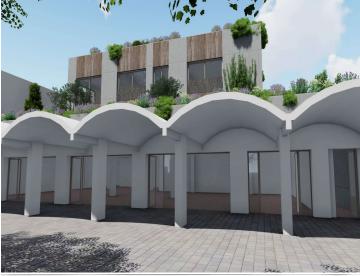

## For sale commercial premises in Empuriabrava with great potential

Empuriabrava, commercial premises with the possibility of building 2 more levels for homes

Ground floor building in Avinguda Fages in Climent d'Empuriabrava for commercial use. Currently divided into three premises, it could be reunited for a single use in addition to a 151 m2 terrace.

With great potential, according to urban planning regulations, it is possible to build two more levels of 330 m2 each for housing without making any structural or foundation changes. The building has a reinforced concrete structure that allows these divisions (see neighbouring plot) With project, possibility of investment.