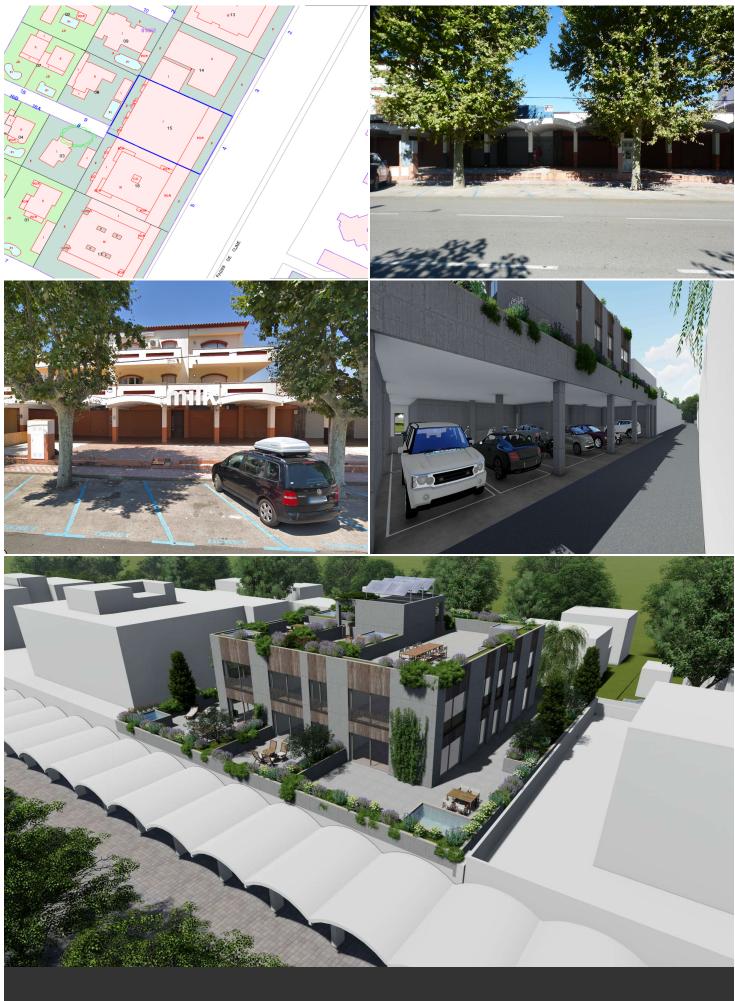

## For sale commercial premises in Empuriabrava with great potential

Empuriabrava, commercial premises with the possibility of building 2 more levels for homes

Ground floor building in Avinguda Fages in Climent d'Empuriabrava for commercial use. Currently divided into three premises, it could be reunited for a single use in addition to a 151 m2 terrace.

The property has 1100 m2 and built 805 m2, divided into the three main premises to be reformed, a limited space for future access to the floors of apartments, some auxiliary warehouses in the back yard and a covered porch on the main facade.

With great potential, according to urban planning regulations, it is possible to build two more levels of 330 m2 each for housing without making any structural or foundation changes. The building has a reinforced concrete structure that allows these divisions (see neighbouring plot) With project, possibility of investment.