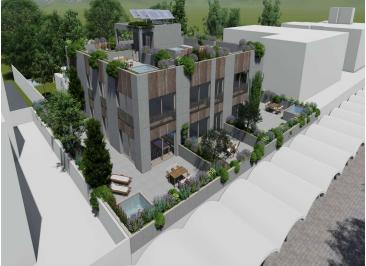

With great potential, according to urban planning regulations, it is possible to build two more levels of 330 m2 each for housing without making any structural or foundation changes. The building has a reinforced concrete structure that allows these divisions (see neighbouring plot) With project, possibility of investment.