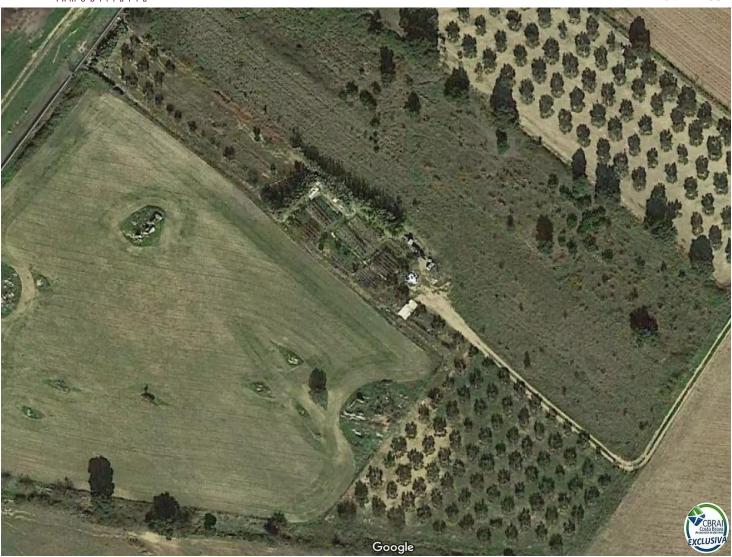

This magnificent rustic plot of 5,515m2 is located in the charming town of Palau Saverdera, surrounded by impressive natural landscapes. This property for agricultural use is a true refuge for those seeking disconnection in a quiet and natural environment.

The plot has water from a natural vein, which guarantees a sustainable water source for crops and vegetation. In addition, the property is home to more than 80 olive trees, whose branches and leaves provide a sense of peace and harmony with the environment. There are also fruit trees and an orchard area, allowing for the production of fresh and healthy fruits and vegetables.

In this rustic plot, it is possible to enjoy a life in contact with nature, breathing fresh air and contemplating beautiful views of the mountains and the countryside. Here, time seems to stop and life flows at a slower pace.