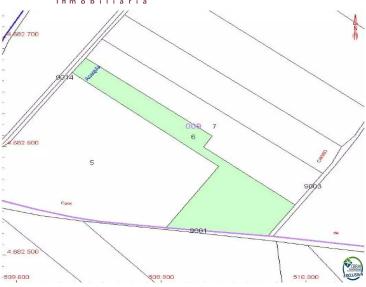

This magnificent rustic plot of 5,515m2 is located in the charming town of Palau Saverdera, surrounded by impressive natural landscapes. This property for agricultural use is a true refuge for those seeking disconnection in a quiet and natural environment.