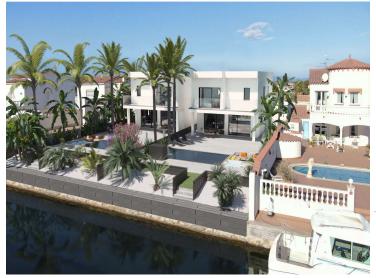

## A-1946 Empuriabrava

New development in Norfeu, house on canal with private mooring of 12m. 507m2 of land.

The house has a plot of 507m2 and a living area of 144,32m2.

On the ground floor we find a bedroom with bathroom, a toilet and a large living room with open kitchen of 40.86m2 from the large windows we have access to the pool, jacuzzi and garden from where we have access to the mooring of 12m.

We have a garage of 18.89m2 and parking inside the plot.

On the first floor there are two en-suite bedrooms, two double bedrooms and a complete bathroom.

**Transaction** Sale

CONJUNT PLPIS

Category House with mooring Work category New construction

Surface area 144 m<sup>2</sup>
Rooms 5

Bathrooms 4 bathrooms, 1 toilet

Parking Yes Garage Yes Terrace Yes Garden Yes Mooring Yes Swimming pool Yes Central heating Yes Air conditioning Yes Land  $507 \text{ m}^2$ Canal Yes

1.350.000 €

ALÇAT POSTERIOR