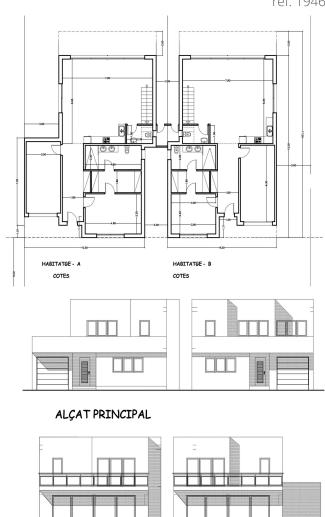

and.

The house has a plot of 507m2 and a living area of 144,32m2.

On the ground floor we find a bedroom with bathroom, a toilet and a large living room with open kitchen of 40.86m2 from the large windows we have access to the pool, jacuzzi and garden from where we have access to the mooring of 12m.

We have a garage of 18.89m2 and parking inside the plot.

On the first floor there are two en-suite bedrooms, two double bedrooms and a complete bathroom.

**Transaction** Sale

CONJUNT PLPIS

Category House with mooring Work category New construction

Surface area 144 m<sup>2</sup>
Rooms 5

Bathrooms 4 bathrooms, 1 toilet

Parking Yes Garage Yes Terrace Yes Garden Yes Mooring Yes Swimming pool Yes Central heating Yes Air conditioning Yes Land  $507 \text{ m}^2$ Canal Yes

1.350.000 €









ALÇAT POSTERIOR