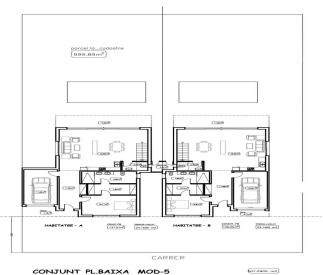

HARTARE A GENTLANE A G

HABITATGE - A (20057.72) PORCHYOLAT (127.30m) (12.50m) (1

## A-1946 Empuriabrava

New development in Norfeu, house on canal with private mooring of 12m. 507m2 of land.

The house has a plot of 507m2 and a living area of 144,32m2.

On the ground floor we find a bedroom with bathroom, a toilet and a large living room with open kitchen of 40.86m2 from the large windows we have access to the pool, jacuzzi and garden from where we have access to the mooring of 12m.

We have a garage of 18.89m2 and parking inside the plot.

On the first floor there are two en-suite bedrooms, two double bedrooms and a complete bathroom.

**Transaction** Sale

CONJUNT PLPIS

Category House with mooring Work category New construction