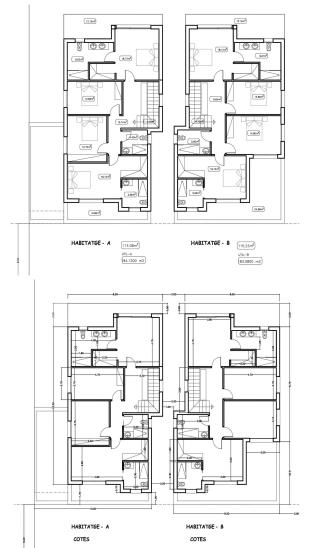

## A-1946 Empuriabrava

New development in Norfeu, house on canal with private mooring of 12m. 507m2 of land.

The house has a plot of 507m2 and a living area of 144,32m2.

On the ground floor we find a bedroom with bathroom, a toilet and a large living room with open kitchen of 40.86m2 from the large windows we have access to the pool, jacuzzi and garden from where we have access to the mooring of 12m.

We have a garage of 18.89m2 and parking inside the plot.

On the first floor there are two en-suite bedrooms, two double bedrooms and a complete bathroom.

**Transaction** Sale

CONJUNT PLPIS

Category House with mooring Work category New construction

Surface area 144 m<sup>2</sup>
Rooms 5

Bathrooms 4 bathrooms, 1 toilet

Parking Yes Garage Yes Terrace Yes Garden Yes Mooring Yes Swimming pool Yes Central heating Yes Air conditioning Yes Land  $507 \text{ m}^2$ Canal Yes