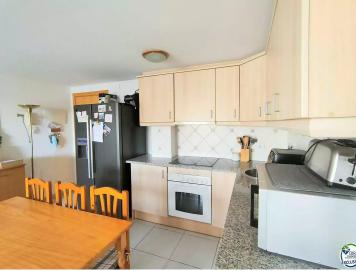

The apartment is on the first floor (it has an elevator). Open kitchen in the living-dining room, leading to a southwest facing terrace. It is very luminous.

It is completed with two double bedrooms and a complete bathroom.