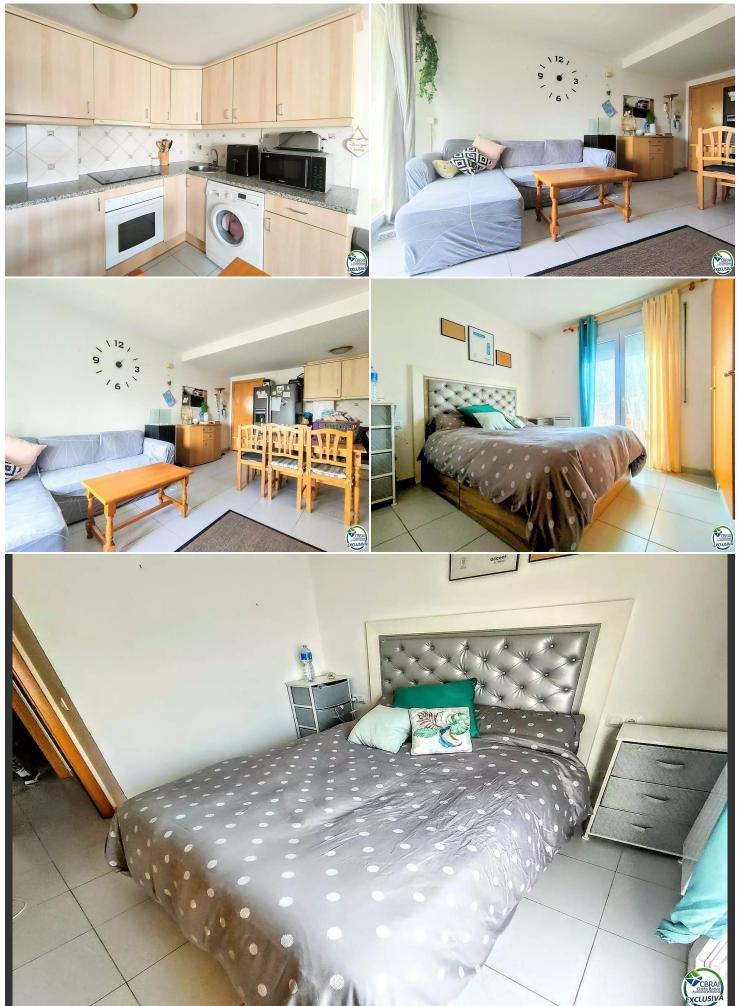

## Apartment Port Empordà àrea Empuriabrava

It is located in a small building built in 2003, in the Port Empordà area of Empuriabrava. The building overlooks the canal where it is easy to find a mooring space for rent or sale.

The apartment is on the first floor (it has an elevator). Open kitchen in the living-dining room, leading to a southwest facing terrace. It is very luminous.

It is completed with two double bedrooms and a complete bathroom.

Also a private parking space in the basement of the building in option.

Transaction
Category
Surface area
Rooms
Bathrooms
Air conditioning
Lift

Sale
Apartment
67 m<sup>2</sup>
2
1 bathroom
Yes
Yes

145.000 €