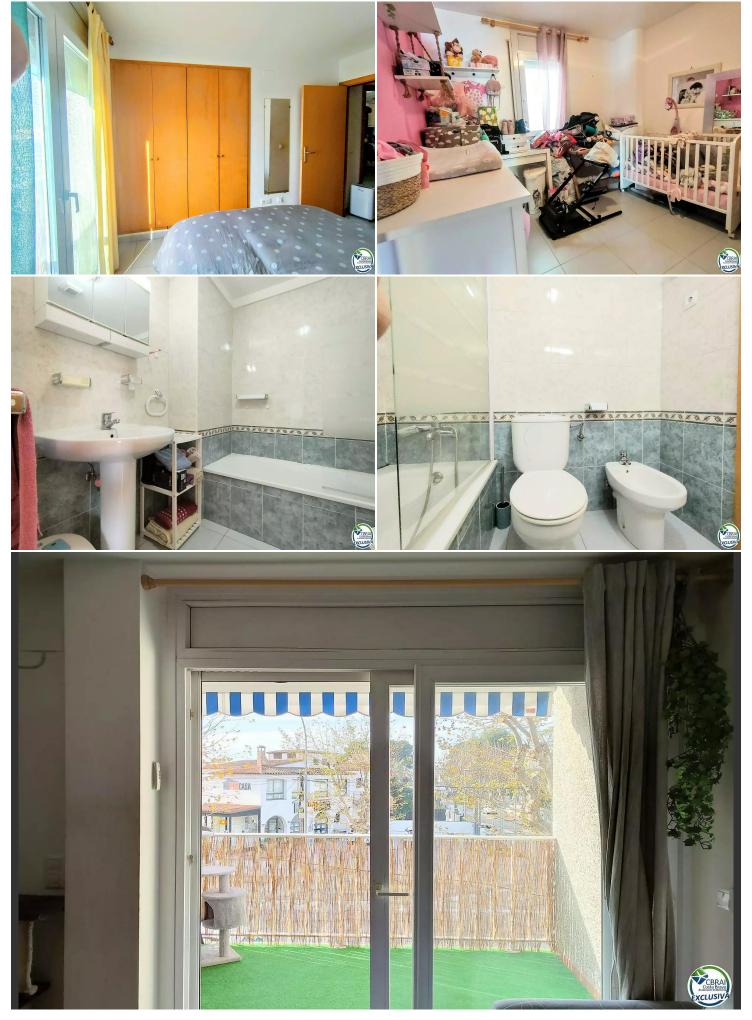

The apartment is on the first floor (it has an elevator). Open kitchen in the living-dining room, leading to a southwest facing terrace. It is very luminous.

It is completed with two double bedrooms and a complete bathroom.

Also a private parking space in the basement of the building in option.

Transaction
Category
Surface area
Rooms
Bathrooms
Air conditioning
Lift

Sale
Apartment
67 m<sup>2</sup>
2
1 bathroom
Yes
Yes

145.000 €