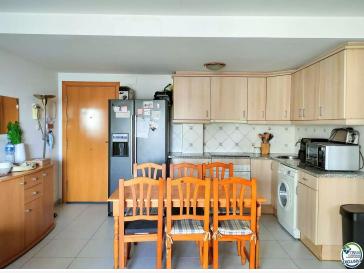

The apartment is on the first floor (it has an elevator). Open kitchen in the living-dining room, leading to a southwest facing terrace. It is very luminous.

It is completed with two double bedrooms and a complete bathroom.

Also a private parking space in the basement of the building in option.

Transaction
Category
Surface area
Rooms
Bathrooms
Air conditioning
Lift

Sale
Apartment
67 m<sup>2</sup>
2
1 bathroom
Yes
Yes

145.000 €