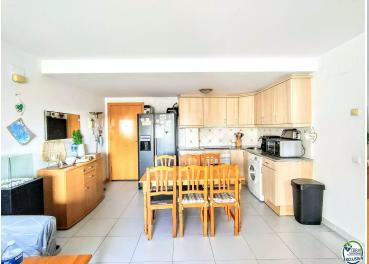

The apartment is on the first floor (it has an elevator). Open kitchen in the living-dining room, leading to a southwest facing terrace. It is very luminous.

It is completed with two double bedrooms and a complete bathroom.

Also a private parking space in the basement of the building in option.

Transaction
Category
Surface area
Rooms
Bathrooms
Air conditioning
Lift

Sale
Apartment
67 m<sup>2</sup>
2
1 bathroom
Yes
Yes

145.000 €