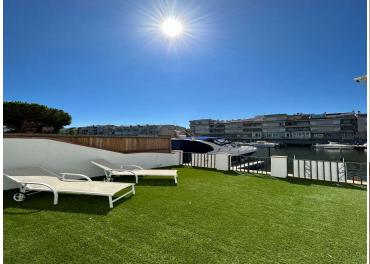

## House with TURISTIC LICENCE mooring 15.5x5, terrace 25m2, 3 rooms

House with mooring 15.5x5, terrace 25m2, 3 rooms

A-1936 Port Empordà

House with TURISTIC LICENCE AND mooring. Completely renovated house. It has 3 bedrooms, a multipurpose room that can be office or bedroom, so we would have a 4th. American kitchen with dining room, the living room with totally open exit to a beautiful terrace of 25m2. Mooring in property of 15.5x5m, it is located in a private harbour.

Surface area 125 m<sup>2</sup>

Rooms

Bathrooms 1 bathroom, 1 toilet

Yes

Parking Yes Utility room/area Yes

Terrace Surface area

Courtyard Yes
Mooring Yes
Central heating Yes
Air conditioning Yes
Land 155 m<sup>2</sup>
Balcony Yes