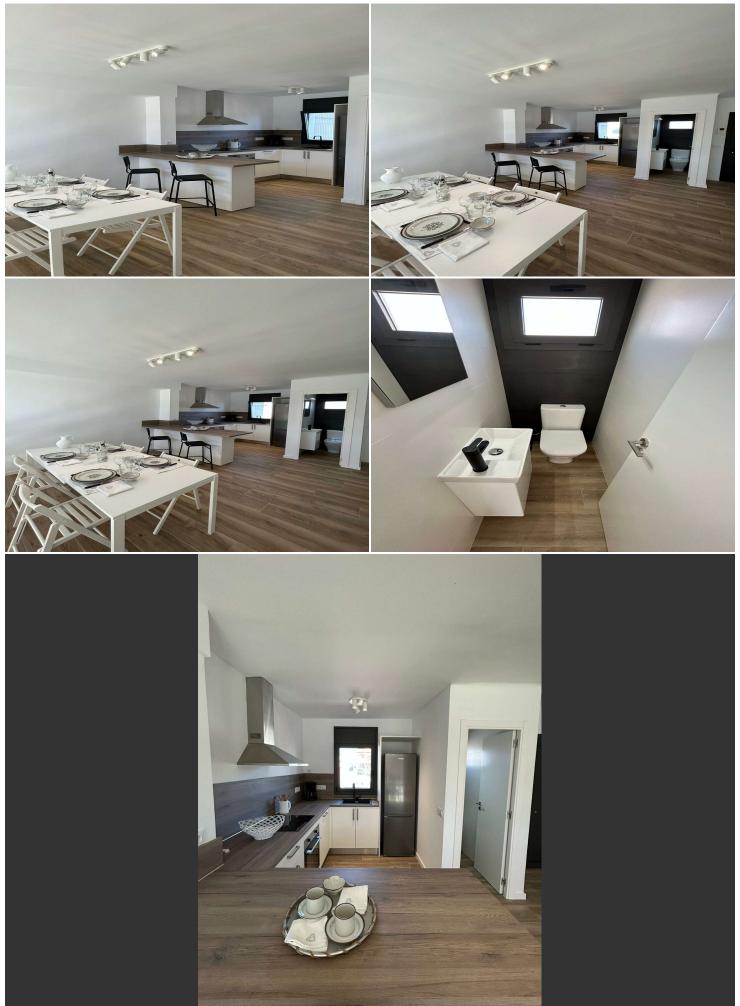

## House with TURISTIC LICENCE mooring 15.5x5, terrace 25m2, 3 rooms

House with mooring 15.5x5, terrace 25m2, 3 rooms

A-1936 Port Empordà

House with TURISTIC LICENCE AND mooring. Completely renovated house. It has 3 bedrooms, a multipurpose room that can be office or bedroom, so we would have a 4th. American kitchen with dining room, the living room with totally open exit to a beautiful terrace of 25m2. Mooring in property of 15.5x5m, it is located in a private harbour.