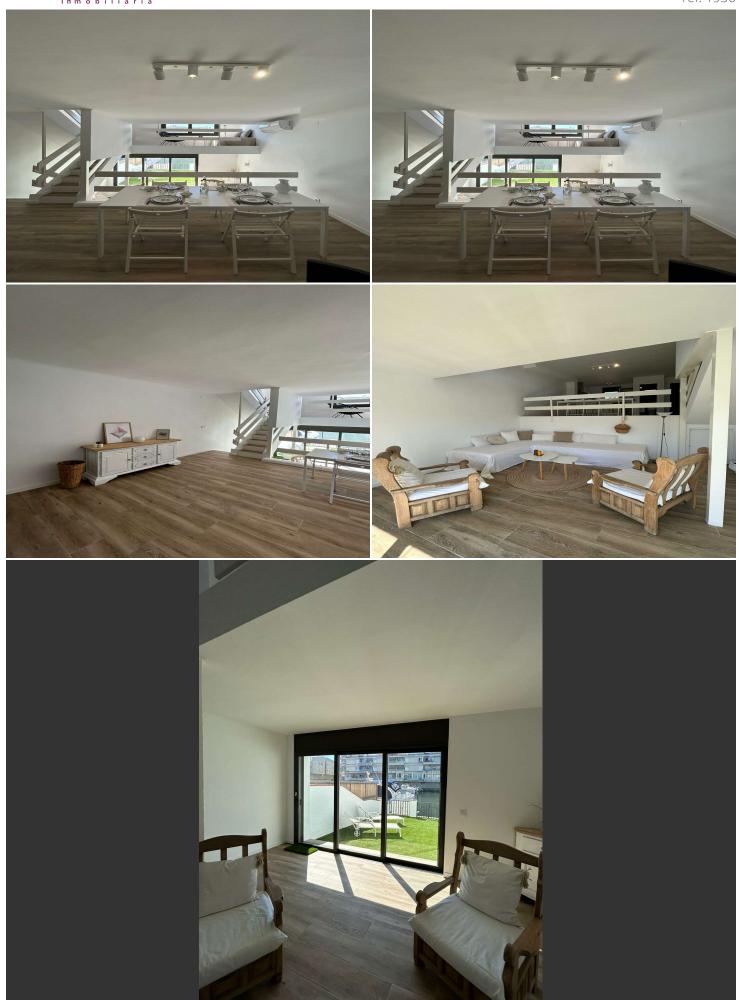

## House with TURISTIC LICENCE mooring 15.5x5, terrace 25m2, 3 rooms

House with mooring 15.5x5, terrace 25m2, 3 rooms

A-1936 Port Empordà

House with TURISTIC LICENCE AND mooring. Completely renovated house. It has 3 bedrooms, a multipurpose room that can be office or bedroom, so we would have a 4th. American kitchen with dining room, the living room with totally open exit to a beautiful terrace of 25m2. Mooring in property of 15.5x5m, it is located in a private harbour.