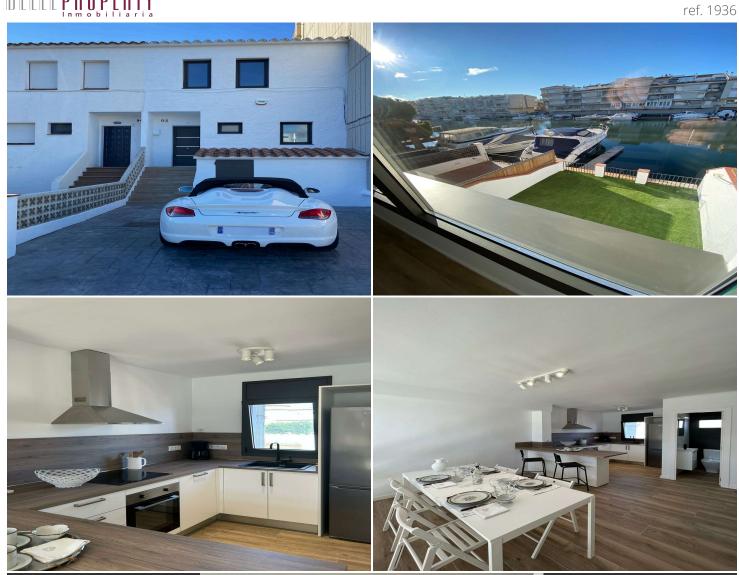

## House with TURISTIC LICENCE mooring 15.5x5, terrace 25m2, 3 rooms

House with mooring 15.5x5, terrace 25m2, 3 rooms

A-1936 Port Empordà

House with TURISTIC LICENCE AND mooring. Completely renovated house. It has 3 bedrooms, a multipurpose room that can be office or bedroom, so we would have a 4th. American kitchen with dining room, the living room with totally open exit to a beautiful terrace of 25m2. Mooring in property of 15.5x5m, it is located in a private harbour.

In front we have a parking and a large closed storage room that could be converted into a closed garage.

All windows have electric blinds, central air conditioning.

**Transaction** Sale

Category House with mooring

Surface area 125 m<sup>2</sup>

Rooms

Bathrooms 1 bathroom, 1 toilet

Yes

Parking Yes Utility room/area Yes

Terrace Surface area

Courtyard Yes
Mooring Yes
Central heating Yes
Air conditioning Yes
Land 155 m<sup>2</sup>
Balcony Yes