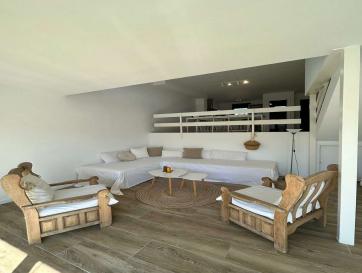

## House with TURISTIC LICENCE mooring 15.5x5, terrace 25m2, 3 rooms

House with mooring 15.5x5, terrace 25m2, 3 rooms

A-1936 Port Empordà

House with TURISTIC LICENCE AND mooring. Completely renovated house. It has 3 bedrooms, a multipurpose room that can be office or bedroom, so we would have a 4th. American kitchen with dining room, the living room with totally open exit to a beautiful terrace of 25m2. Mooring in property of 15.5x5m, it is located in a private harbour.