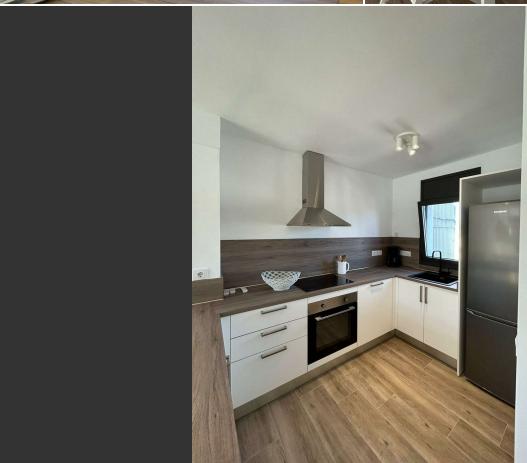

## House with TURISTIC LICENCE mooring 15.5x5, terrace 25m2, 3 rooms

House with mooring 15.5x5, terrace 25m2, 3 rooms

A-1936 Port Empordà

House with TURISTIC LICENCE AND mooring. Completely renovated house. It has 3 bedrooms, a multipurpose room that can be office or bedroom, so we would have a 4th. American kitchen with dining room, the living room with totally open exit to a beautiful terrace of 25m2. Mooring in property of 15.5x5m, it is located in a private harbour.