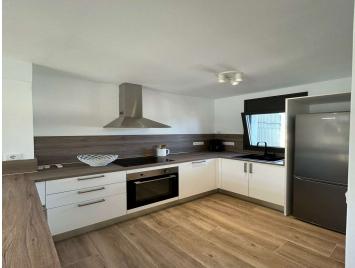

## House with TURISTIC LICENCE mooring 15.5x5, terrace 25m2, 3 rooms

House with mooring 15.5x5, terrace 25m2, 3 rooms

A-1936 Port Empordà

House with TURISTIC LICENCE AND mooring. Completely renovated house. It has 3 bedrooms, a multipurpose room that can be office or bedroom, so we would have a 4th. American kitchen with dining room, the living room with totally open exit to a beautiful terrace of 25m2. Mooring in property of 15.5x5m, it is located in a private harbour.