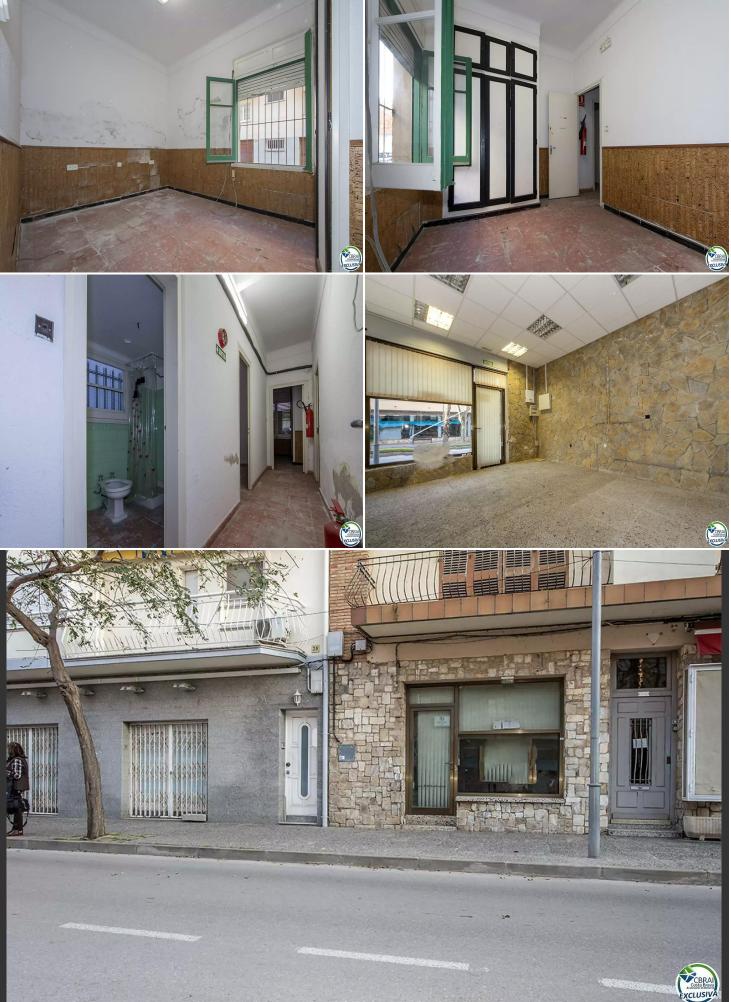

## SHOP AND HOUSING TO REFORM IN PORT DE LLANÇÀ

We offer you this newly entered and cozy commercial premises in an unbeatable location. Well, it is in the Port de Llançà area, where all tourists and nationals will pass by when they want to go to the beach or the port.

This place has the advantage that it has also been a home and as it overlooks two streets, at the back it has 2 double bedrooms, 1 bathroom with shower, a dining room and a large kitchen.

For those who have imagination and desire to reform, it can be a nice challenge to modernize it and for a good price you have an apartment in an excellent area of ??Llançà. Close to shops, restaurants, pharmacy, etc ...

If you are from the construction sector or have acquaintances in the sector, for little money you can leave a candy box as a home or a striking business premises or office.

The advantage, that having a prudent surface, today you can equip it with little investment. Of course, you have to have imagination and good taste. Well, the combination of the wall with rustic stone combined with modern, would give it a very special and original touch. Transaction Category Surface area Sale Business premise 65 m<sup>2</sup>