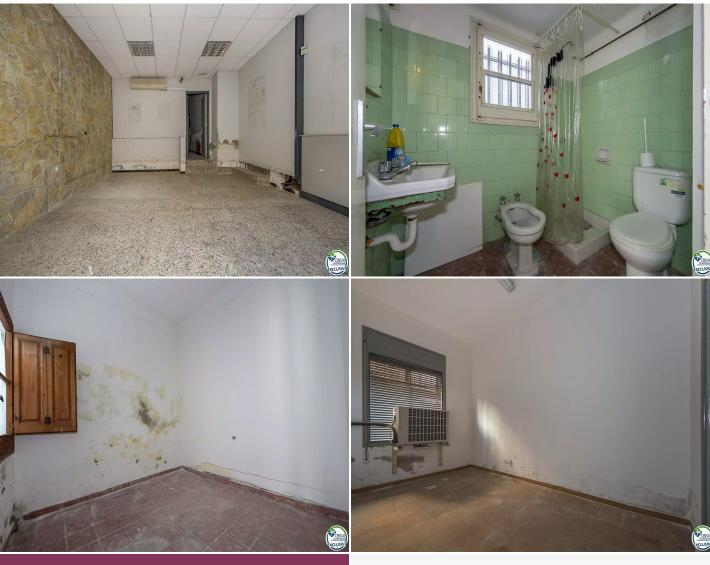

This place has the advantage that it has also been a home and as it overlooks two streets, at the back it has 2 double bedrooms, 1 bathroom with shower, a dining room and a large kitchen.

For those who have imagination and desire to reform, it can be a nice challenge to modernize it and for a good price you have an apartment in an excellent area of ??Llançà. Close to shops, restaurants, pharmacy, etc ...

If you are from the construction sector or have acquaintances in the sector, for little money you can leave a candy box as a home or a striking business premises or office.

The advantage, that having a prudent surface, today you can equip it with little investment. Of course, you have to have imagination and good taste. Well, the combination of the wall with rustic stone combined with modern, would give it a very special and original touch. Transaction Category Surface area Sale Business premise 65 m<sup>2</sup>