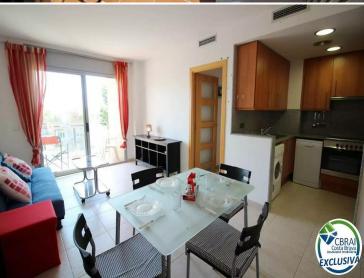

</p&gt;&lt;p&gt;The apartment has a beautiful open and fully equipped kitchen, a living room with terrace and pool views, 2 double bedrooms, and two bathrooms, one with shower and the other with bath. The apartment has air conditioning and integrated central heating with thermostat, double glazed windows. The building has a lift, a comfortable ramp for access to the basement and a large garden with a play area for children and a beautiful &lt;b&gt;communal pool&lt;/b&gt;. This apartment has HUTG so it can be used as a tourist rental. &lt;/p&gt;&lt;p&gt;With 23 km of navigable canals,