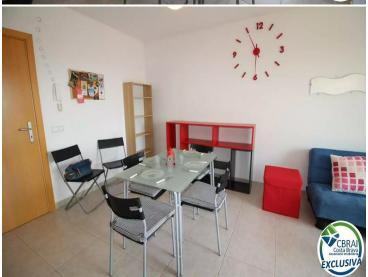

## PUIG ROM Apartment with community pool, parking and solarium

<p&gt;&lt;b&gt;Modern apartment with community pool and gardens, parking and solarium 41m2 und Touristenlizenz&lt;/b&gt;&lt;/p&gt;&lt;p&gt;Beautiful modern apartment of 71 square meters with &lt;b&gt;parking&lt;/b&gt; of 15 m2 and a large &lt;b&gt;solarium&lt;/b&gt; of 41 m2, in a quiet residential area of Empuriabrava, near supermarkets, shops, pharmacies and public transport.

</p&gt;&lt;p&gt;The apartment has a beautiful open and fully equipped kitchen, a living room with terrace and pool views, 2 double bedrooms, and two bathrooms, one with shower and the other with bath. The apartment has air conditioning and integrated central heating with thermostat, double glazed windows. The building has a lift, a comfortable ramp for access to the basement and a large garden with a play area for children and a beautiful &lt;b&gt;communal pool&lt;/b&gt;. This apartment has HUTG so it can be used as a tourist rental. &lt;/p&gt;&lt;p&gt;With 23 km of navigable canals,