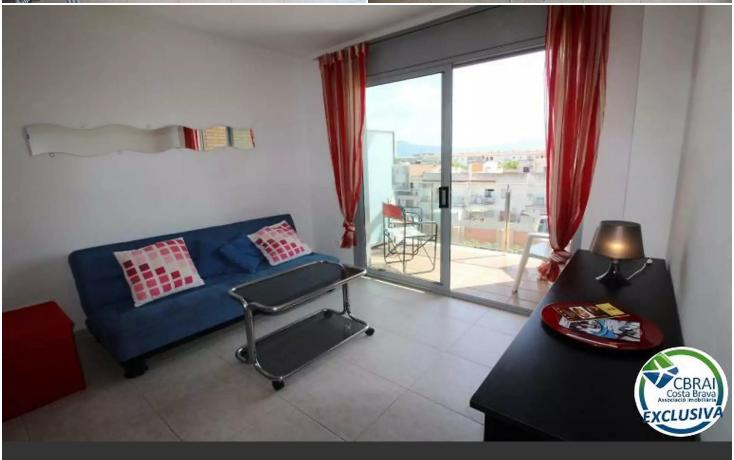

</p&gt;&lt;p&gt;The apartment has a beautiful open and fully equipped kitchen, a living room with terrace and pool views, 2 double bedrooms, and two bathrooms, one with shower and the other with bath. The apartment has air conditioning and integrated central heating with thermostat, double glazed windows. The building has a lift, a comfortable ramp for access to the basement and a large garden with a play area for children and a beautiful &lt;b&gt;communal pool&lt;/b&gt;. This apartment has HUTG so it can be used as a tourist rental. &lt;/p&gt;&lt;p&gt;With 23 km of navigable canals,