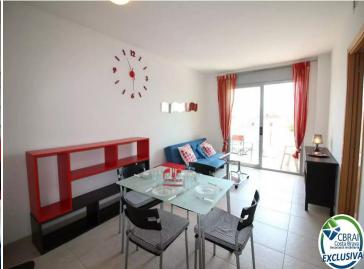

## PUIG ROM Apartment with community pool, parking and solarium

<p&gt;&lt;b&gt;Modern apartment with community pool and gardens, parking and solarium 41m2 und Touristenlizenz&lt;/b&gt;&lt;/p&gt;&lt;p&gt;Beautiful modern apartment of 71 square meters with &lt;b&gt;parking&lt;/b&gt; of 15 m2 and a large &lt;b&gt;solarium&lt;/b&gt; of 41 m2, in a quiet residential area of Empuriabrava, near supermarkets, shops, pharmacies and public transport.

</p&gt;&lt;p&gt;The apartment has a beautiful open and fully equipped kitchen, a living room with terrace and pool views, 2 double bedrooms, and two bathrooms, one with shower and the other with bath. The apartment has air conditioning and integrated central heating with thermostat, double glazed windows. The building has a lift, a comfortable ramp for access to the basement and a large garden with a play area for children and a beautiful &lt;b&gt;communal pool&lt;/b&gt;. This apartment has HUTG so it can be used as a tourist rental. &lt;/p&gt;&lt;p&gt;With 23 km of navigable canals,