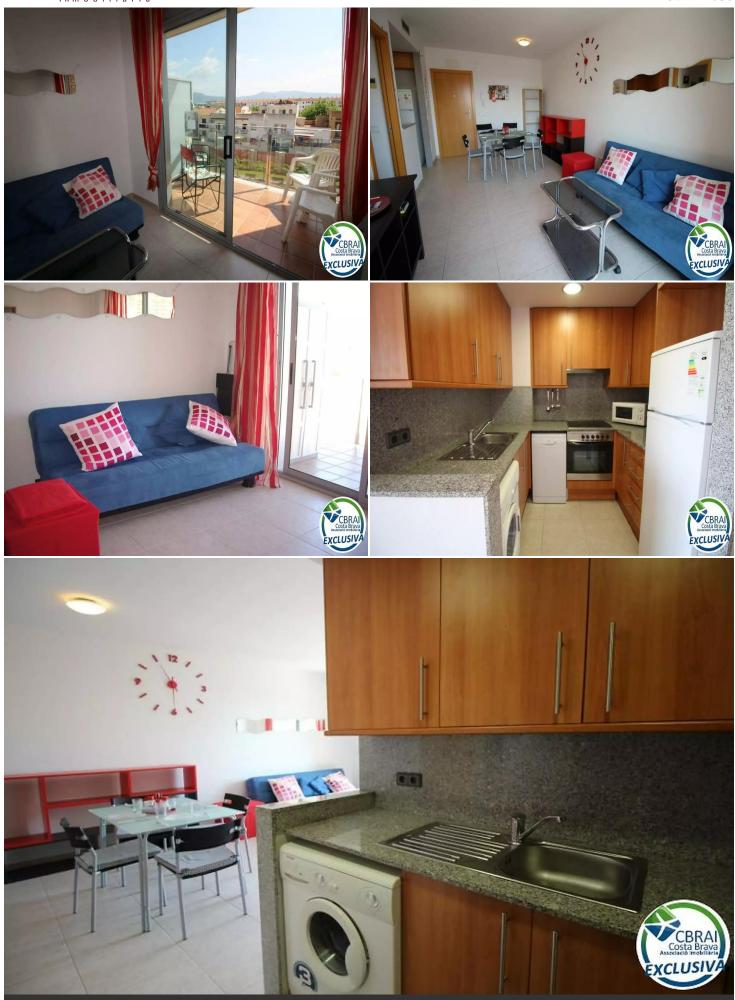

</p&gt;&lt;p&gt;The apartment has a beautiful open and fully equipped kitchen, a living room with terrace and pool views, 2 double bedrooms, and two bathrooms, one with shower and the other with bath. The apartment has air conditioning and integrated central heating with thermostat, double glazed windows. The building has a lift, a comfortable ramp for access to the basement and a large garden with a play area for children and a beautiful &lt;b&gt;communal pool&lt;/b&gt;. This apartment has HUTG so it can be used as a tourist rental. &lt;/p&gt;&lt;p&gt;With 23 km of navigable canals,