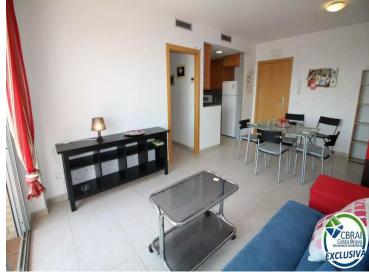

## PUIG ROM Apartment with community pool, parking and solarium

<p&gt;&lt;b&gt;Modern apartment with community pool and gardens, parking and solarium 41m2 und Touristenlizenz&lt;/b&gt;&lt;/p&gt;&lt;p&gt;Beautiful modern apartment of 71 square meters with &lt;b&gt;parking&lt;/b&gt; of 15 m2 and a large &lt;b&gt;solarium&lt;/b&gt; of 41 m2, in a quiet residential area of Empuriabrava, near supermarkets, shops, pharmacies and public transport.

</p&gt;&lt;p&gt;The apartment has a beautiful open and fully equipped kitchen, a living room with terrace and pool views, 2 double bedrooms, and two bathrooms, one with shower and the other with bath. The apartment has air conditioning and integrated central heating with thermostat, double glazed windows. The building has a lift, a comfortable ramp for access to the basement and a large garden with a play area for children and a beautiful &lt;b&gt;communal pool&lt;/b&gt;. This apartment has HUTG so it can be used as a tourist rental. &lt;/p&gt;&lt;p&gt;With 23 km of navigable canals,