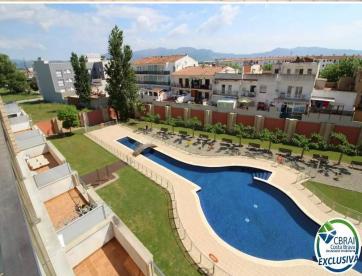

</p&gt;&lt;p&gt;The apartment has a beautiful open and fully equipped kitchen, a living room with terrace and pool views, 2 double bedrooms, and two bathrooms, one with shower and the other with bath. The apartment has air conditioning and integrated central heating with thermostat, double glazed windows. The building has a lift, a comfortable ramp for access to the basement and a large garden with a play area for children and a beautiful &lt;b&gt;communal pool&lt;/b&gt;. This apartment has HUTG so it can be used as a tourist rental. &lt;/p&gt;&lt;p&gt;With 23 km of navigable canals,

</p&gt;&lt;p&gt;With 23 km of navigable canals, Empuriabrava is considered the largest residential marine in Europe. The location and climatology also are important to permit the practise of skydiving and water sports. &lt;/p&gt;&lt;p&gt;&lt;br&gt;&lt;/p&gt;