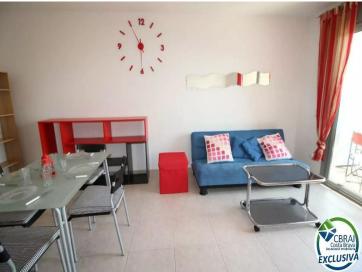

## PUIG ROM Apartment with community pool, parking and solarium

<p&gt;&lt;b&gt;Modern apartment with community pool and gardens, parking and solarium 41m2 und Touristenlizenz&lt;/b&gt;&lt;/p&gt;&lt;p&gt;Beautiful modern apartment of 71 square meters with &lt;b&gt;parking&lt;/b&gt; of 15 m2 and a large &lt;b&gt;solarium&lt;/b&gt; of 41 m2, in a quiet residential area of Empuriabrava, near supermarkets, shops, pharmacies and public transport.

</p&gt;&lt;p&gt;The apartment has a beautiful open and fully equipped kitchen, a living room with terrace and pool views, 2 double bedrooms, and two bathrooms, one with shower and the other with bath. The apartment has air conditioning and integrated central heating with thermostat, double glazed windows. The building has a lift, a comfortable ramp for access to the basement and a large garden with a play area for children and a beautiful &lt;b&gt;communal pool&lt;/b&gt;. This apartment has HUTG so it can be used as a tourist rental. &lt;/p&gt;&lt;p&gt;With 23 km of navigable canals,