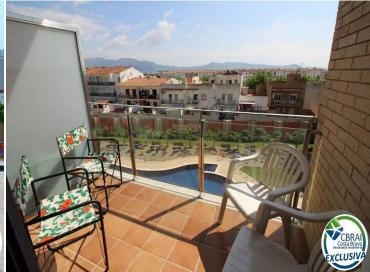

</p&gt;&lt;p&gt;The apartment has a beautiful open and fully equipped kitchen, a living room with terrace and pool views, 2 double bedrooms, and two bathrooms, one with shower and the other with bath. The apartment has air conditioning and integrated central heating with thermostat, double glazed windows. The building has a lift, a comfortable ramp for access to the basement and a large garden with a play area for children and a beautiful &lt;b&gt;communal pool&lt;/b&gt;. This apartment has HUTG so it can be used as a tourist rental. &lt;/p&gt;&lt;p&gt;With 23 km of navigable canals,