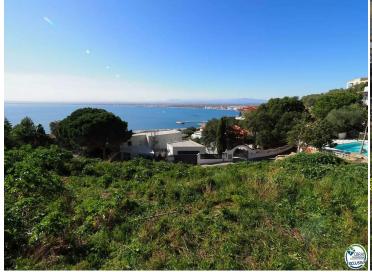

## **Ground in Puig Rom**

Land with unbeatable views of Roses, Costa Brava. There is an approved preliminary project for a 1 and 2-story house based on the surface chart.

The constructed area of the plot in Roses is 115 m2 of housing, 18.50 m2 of porch and 42 m2 of garage, with a total constructed area of 175.50 M2.

Have a plot in Roses, with a great attractive price-quality ratio.

Transaction Category Work category Municipality Sale Plot New construction Puig Rom

300.000 €