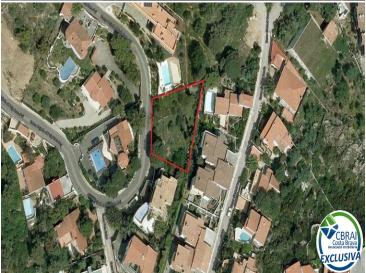

## **Ground in Puig Rom**

Land with unbeatable views of Roses, Costa Brava. There is an approved preliminary project for a 1 and 2-story house based on the surface chart.

The constructed area of the plot in Roses is 115 m2 of housing, 18.50 m2 of porch and 42 m2 of garage, with a total constructed area of 175.50 M2.

Have a plot in Roses, with a great attractive price-quality ratio.

Transaction Category Work category Municipality Sale Plot New construction Puig Rom

300.000 €