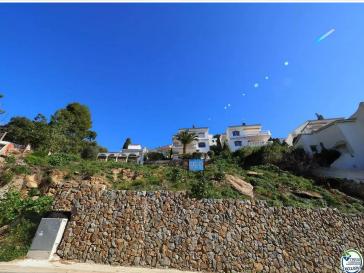

## **Ground in Puig Rom**

Land with unbeatable views of Roses, Costa Brava. There is an approved preliminary project for a 1 and 2-story house based on the surface chart.

The constructed area of the plot in Roses is 115 m2 of housing, 18.50 m2 of porch and 42 m2 of garage, with a total constructed area of 175.50 M2.

Have a plot in Roses, with a great attractive price-quality ratio.

Transaction Category Work category Municipality Sale Plot New construction Puig Rom

300.000 €