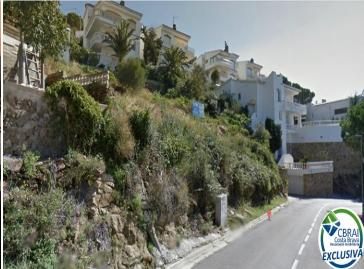

## **Ground in Puig Rom**

Land with unbeatable views of Roses, Costa Brava. There is an approved preliminary project for a 1 and 2-story house based on the surface chart.

The constructed area of the plot in Roses is 115 m2 of housing, 18.50 m2 of porch and 42 m2 of garage, with a total constructed area of 175.50 M2.

Have a plot in Roses, with a great attractive price-quality ratio.

Transaction Category Work category Municipality Sale Plot New construction Puig Rom

300.000 €