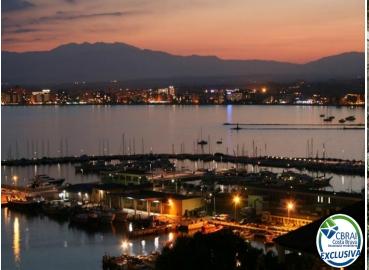

## **Ground in Puig Rom**

Land with unbeatable views of Roses, Costa Brava. There is an approved preliminary project for a 1 and 2-story house based on the surface chart.

The constructed area of the plot in Roses is 115 m2 of housing, 18.50 m2 of porch and 42 m2 of garage, with a total constructed area of 175.50 M2.

Have a plot in Roses, with a great attractive price-quality ratio.

Transaction Category Work category Municipality Sale Plot New construction Puig Rom

300.000 €