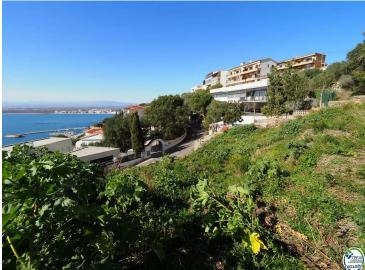

## **Ground in Puig Rom**

Land with unbeatable views of Roses, Costa Brava. There is an approved preliminary project for a 1 and 2-story house based on the surface chart.

The constructed area of the plot in Roses is 115 m2 of housing, 18.50 m2 of porch and 42 m2 of garage, with a total constructed area of 175.50 M2.

Have a plot in Roses, with a great attractive price-quality ratio.

Transaction Category Work category Municipality Sale Plot New construction Puig Rom

300.000 €