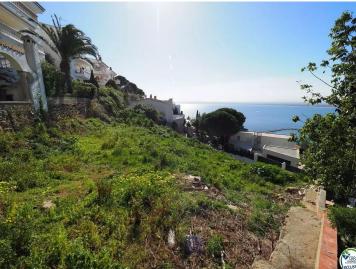

## **Ground in Puig Rom**

Land with unbeatable views of Roses, Costa Brava. There is an approved preliminary project for a 1 and 2-story house based on the surface chart.

The constructed area of the plot in Roses is 115 m2 of housing, 18.50 m2 of porch and 42 m2 of garage, with a total constructed area of 175.50 M2.

Have a plot in Roses, with a great attractive price-quality ratio.

Transaction Category Work category Municipality Sale Plot New construction Puig Rom

300.000 €