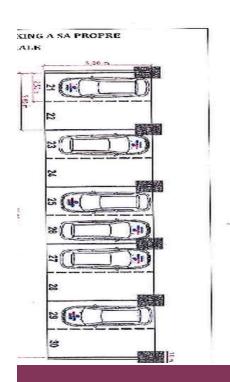

## Set of 20 parkings sold by lots or separately in Empuriabrava

Set of parkings on sale in Empuriabrava near center and beach

A-1305 Empuriabrava

Parking places for sale in Empuriabrava with the possibility to buy them separately. Signage, cover, motorized door, remote control, light spot are included in the sale price. Near the center and the beach. Parking of 15 m2

Key-in-hand price (completed work): 15,000 €
Retail price immediately (working date): 12,000 €
Sales price in current condition: (without works): 10.000

Transaction Category Land Sale Parking lot 125 m<sup>2</sup>